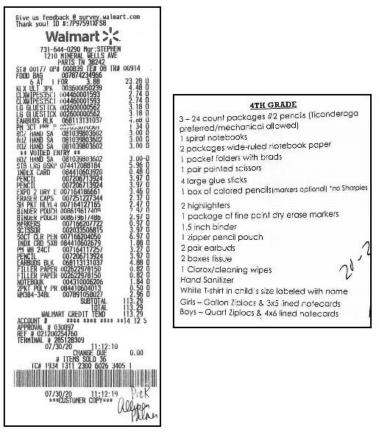

As Early Learning Coordinator, Palmer was issued a Walmart credit card with PSSD. Palmer was authorized to purchase items such as instructional materials and supplies for the students and some cleaning supplies. Authorized purchases also included items needed for family enrichment. Investigators analyzed the PSSD Walmart credit card statements and corresponding receipts that Palmer remitted to the PSSD finance director. Investigators discovered that Palmer made personal unauthorized purchases of at least \$6,226.47 on items such as cosmetic products, holiday gift wrap, gift cards, energy drink mixes, and outdoor goods. Additionally, investigators discovered a Walmart receipt detailing purchases made by Palmer that directly correlated with Palmer's son's 4<sup>th</sup> grade school supply list, purchased prior to the start of the school year. (**Refer to Exhibit 1.**)

#### Exhibit 1

Walmart receipt depicting items from Palmer's son's 4<sup>th</sup> grade school supply list

Investigators also discovered a receipt totaling \$290.95 for party supplies purchased on April 27, 2020, 45 days after PSSD schools were closed due to COVID-19 regulations. Investigators also noted this as one of 41 receipts not remitted to the PSSD finance director by Palmer. Per the PSSD's Administrative Procedures Credit Card Usage and Procedures policy, credit cards may only be used to charge business-related expenses, and personal