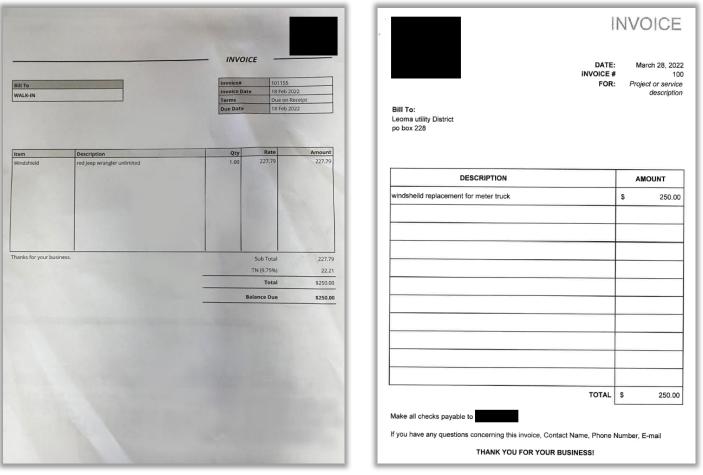

Exhibit 2

Documentation Lee submitted for repair work he falsely asserted was completed on the district's service truck.

In February 2022, Lee used district funds to purchase a replacement windshield for a personal vehicle (Jeep Wrangler) from an automotive shop. To conceal his personal purchase, Lee used his work computer to fabricate an invoice purported to be from the automotive shop and indicated the purchase was for a windshield replacement for the district's meter truck. (**Refer to Exhibit 3.**)

#### Exhibit 3

Actual invoice obtained from vendor for a windshield for Lee's Jeep Wrangler.

LENNESSEE COMPTROLLER OF THE TREASURY

Fabricated invoice Lee created indicating a windshield replacement for the meter truck.