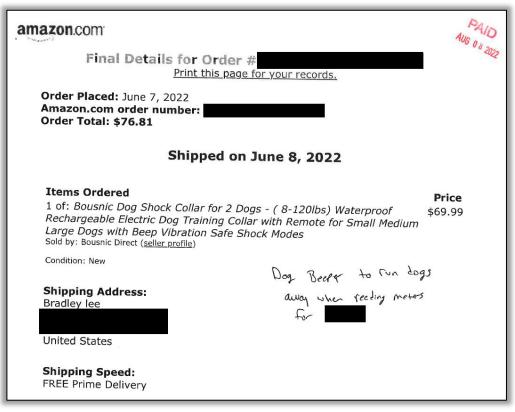

#### <u>A. Lee made personal purchases totaling at least \$1,858.96 from Amazon</u>

The district's bank account was linked by Lee to an Amazon account under his exclusive control. Lee knowingly utilized the district's bank account to make personal purchases from Amazon totaling at least \$1,858.96. These purchases included such items as a countertop nugget ice maker, a beach tent canopy, and OnCloud running shoes. Lee attempted to conceal the nature of some of his personal purchases by providing fictitious justifications. On June 7, 2022, Lee ordered "Dog Shock Collar for 2 Dogs" that he had shipped to his home address. On the documentation for the district, Lee falsely indicated on the invoice that the item was a "dog beeper to run dogs away when reading meters…" Lee stated to investigators that the shock collar was a personal purchase. (**Refer to Exhibit 1.**)