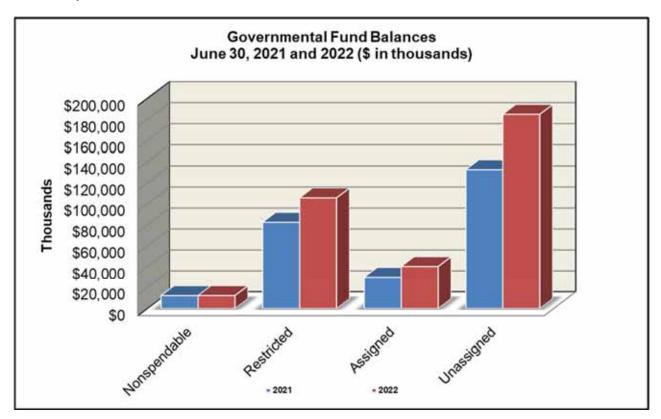

venues from the community for all governmental activities is clear. General tax revenues support 36.57 percent of the governmental activities. A breakdown of revenues by program is presented on the following page.

### Financial Analysis of the Government's Funds

As noted earlier, the Board uses fund accounting to ensure and demonstrate compliance with finance-related legal requirements.



**Governmental Funds.** The focus of the Board's governmental funds is to provide information on near-term inflows, outflows, and balances of spendable resources. Such information is useful in assessing the school district's financing requirements. In particular, unassigned fund balance may serve as a useful measure of a government's net resources available for spending at the end of the fiscal year.



As of June 30, 2021 and 2022, the school district's governmental funds reported combined ending fund balances of \$342.9 million and \$256.8 million, respectively; an increase of \$86.1 million in 2022 when compared with 2021. Approximately 53.89 percent of the total amount of \$342.9 million is comprised of unassigned fund balance, which is available for spending at the Board's discretion. The remainder of the fund balance is either non-spendable, restricted, committed, or assigned to indicate that it is 1) not in spendable form of \$12.3 million; 2) restricted for specific purposes of \$105.7 million; 3) assigned for specific purposes of \$40.1 million. The components of the balances by funds are shown on the following page:

|                              |                |