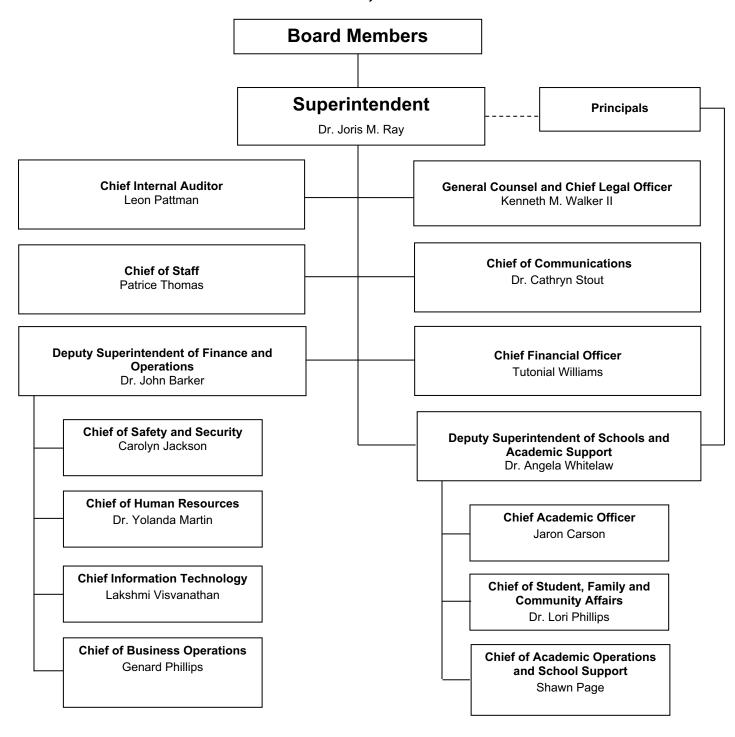

| 08/31/2022      |
| Althea Greene, Vice-Chairperson          | District 2 (Elected)   | 08/31/2024      |
| Miska Clay-Bibbs                         | District 7 (Elected)   | 08/31/2024      |
| Stephanie P. Love                        | District 3 (Elected)   | 08/31/2024      |
| Kevin D. Woods                           | District 4 (Elected)   | 08/31/2024      |
| Sheleah Harris                           | District 5 (Elected)   | 08/31/2024      |
| Charles Everett                          | District 6 (Appointed) | 08/31/2022      |
| William "Billy" Orgel                    | District 8 (Elected)   | 08/31/2022      |
| Joyce Dorse-Coleman                      | District 9 (Elected)   | 08/31/2022      |

## SHELBY COUNTY BOARD OF EDUCATION ORGANIZATIONAL CHART June 30, 2022



This page left intentionally blank

# **Financial Section**







#### INDEPENDENT AUDITORS' REPORT

To the Chairperson and Members of the Shelby County Board of Education Memphis, Tennessee

#### Report on the Audit of the Financial Statements

#### **Opinions**

We have audited the accompanying financial statements of the governmental activities, each major fund, aggregate remaining fund information, and the budgetary comparisons for the general fund, special revenue – categorically aided fund, of the Shelby County Board of Education (a component unit of Shelby County, Tennessee) as of and for the year ended June 30, 2022, and the related notes to the financial statements, which collectively comprise Shelby County Board of Education's basic financial statements as listed in the table