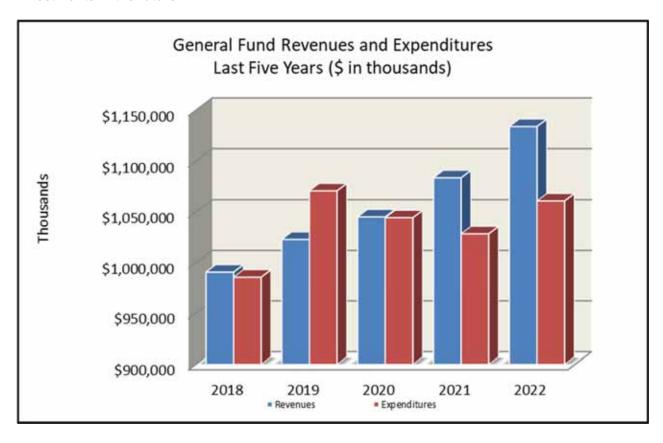

ng and staffing; \$.8 million is related to an increase in general liability insurance; \$.4 million is related to equipment; and \$.7 million is related to implementation of GASB 87 implementation.

Other financing sources (uses) include contributions to the OPEB Trust of \$3.0 million and \$.03 million to the Pension Trust fund, \$.1 million related to leases; \$.02 million for insurance recovery, and \$.3 million from the sale of capital assets. As a measure of liquidity, the General Fund unassigned fund balance was approximately \$184.8 million or 17.41 percent of total fund expenditures, while total fund balance represents 26.14 percent of that same amount. The unassigned fund balance is available for contingencies for unforeseen operational emergencies or investments in the future.



### **Capital Projects Fund**

The Capital Projects Fund accounts for assets and transactions related to resources obtained and used for the acquisition, construction, or improvement of capital facilities financed primarily through the County of Shelby bond issues. The available fund balance increased by \$0.7 million compared to fiscal year 2021.

The fund balance of the Capital Projects Fund is typically used for unforeseen emergencies.

In fiscal years 2021 and 2022, Shelby County Government approved allocations of \$25.4 million and \$22.8 million, respectively, for critical capital needs. Additional revenues include other local sources, such as insurance recovery and interest earnings. Twenty-seven projects were completed during the fiscal year.



### **Categorically Aided Fund**