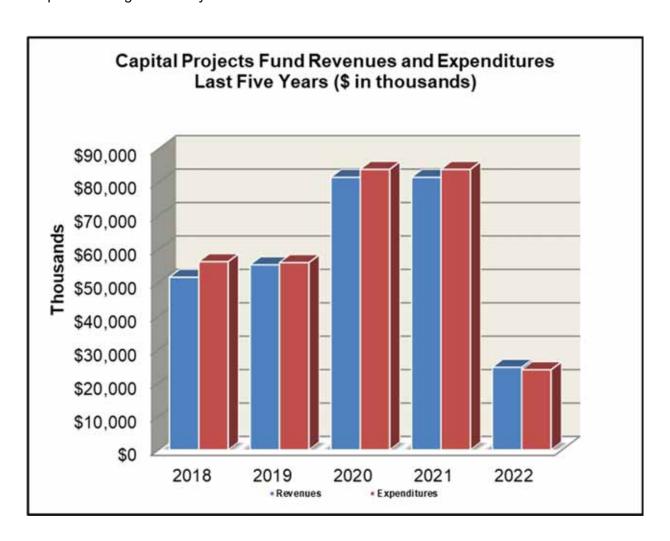

cies or investments in the future.



### **Capital Projects Fund**

The Capital Projects Fund accounts for assets and transactions related to resources obtained and used for the acquisition, construction, or improvement of capital facilities financed primarily through the County of Shelby bond issues. The available fund balance increased by \$0.7 million compared to fiscal year 2021.

The fund balance of the Capital Projects Fund is typically used for unforeseen emergencies.

In fiscal years 2021 and 2022, Shelby County Government approved allocations of \$25.4 million and \$22.8 million, respectively, for critical capital needs. Additional revenues include other local sources, such as insurance recovery and interest earnings. Twenty-seven projects were completed during the fiscal year.



### **Categorically Aided Fund**

The Categorically Aided Fund accounts for restricted funds received from various agencies, state, and federal governments that are to be spent for specific purposes based on contractual agreements or grant applications. Revenues and expenditures increased by \$147.0 million and \$141.1 million, respectively. Revenues increased due to additional funding from Elementary and Secondary School Emergency Relief (ESSER) Fund 2.0, and 3.0. Expenditures increased due to additional funding from ESSER 1.0, 2.0 and 3.0 to purchase personal protective equipment (PPE), cleaning and sanitizing materials, other supplies, and complete deferred maintenance projects necessary to maintain school operations during and after the COVID-19 pandemic. ESSER funding 1.0, 2.0, and