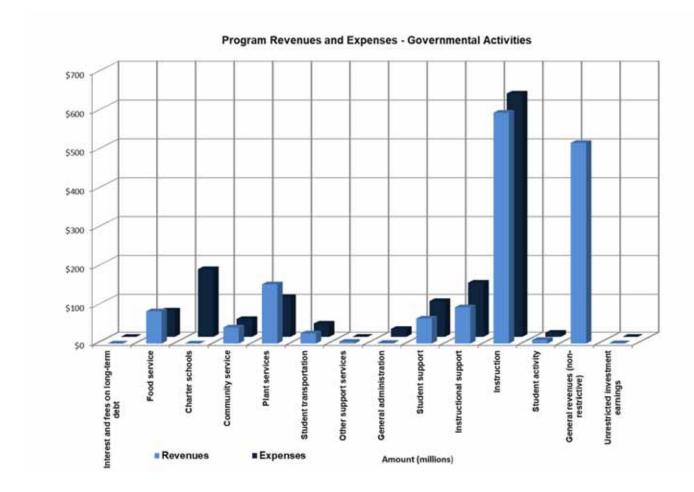

ent                              | (93,490)       |                | -                                   |
| Total changes in net position                         | 222,924,358    | 43,139,570     | 416.75%                             |
| Net position - beginning                              | 452,488,106    | 409,348,536    | 10.54%                              |
| Net position - ending                                 | \$ 675,412,464 | \$ 452,488,106 | 49.27%                              |

The *statement of activities* reflects the cost of program services and the charges for those services in addition to grants and contributions offset by those services. The following chart of governmental activities shows the total cost of services with the revenues directly supporting the services.



- Instructional expenses include activities directly linked to the teaching of pupils and the interaction between the teacher and pupil. The components include regular, exceptional children, alternative, and vocational instruction.
- Instructional support includes the activities involved in assisting instructional staff with the content and process of teaching to pupils. Support services provide administrative, supervisory support to facilitate and enhance instruction.
- Student support includes the activities assisting students in technical services (such as library, guidance, health, alternative choices, educational technology, and student activities) and providing a safe school environment.
- Office of principal includes activities of directing and managing the operation of a particul