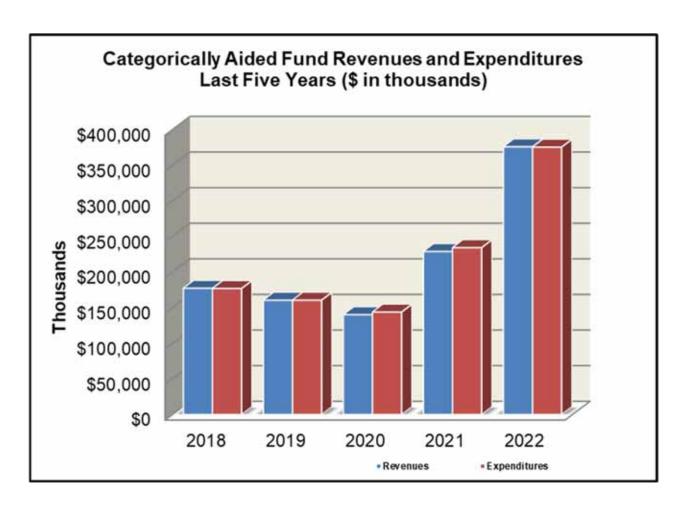

and complete deferred maintenance projects necessary to maintain school operations during and after the COVID-19 pandemic. ESSER funding 1.0, 2.0, and 3.0 also support activities that will support literacy, technology and high dosage tutoring for all students, especially disadvantaged or at-risk students, and their teachers.

The Categorically Aided fund balances are mainly restricted or committed. The funds are either reserved for future program needs or encumbered commitments. The available fund balance increased \$.6 million from the previous year due to Special Revenue grants (non-federal grants). This increase is primarily due to two new programs – YMCA (before and after care program facility rental) and family wellness center; and collections of dues and fines from sporting events.



### **Food Service Fund**

The Food Service Fund is used to designate cafeteria transactions for preparing and serving school breakfasts and lunches; school day snacks; afterschool suppers and snacks; and summer meals. Revenue is provided from governmental agencies (primarily the U.S. Department of Agriculture), which is restricted for food services. These revenues are generally based on per meal rates and the number of meals served. The District is operating under the Community Eligibility Provision, where all students, regardless of income, can receive breakfast and lunch daily at no charge. Under Community Eligibility, the USDA reimbursement rate per meal is based upon the percentage of students who would be eligible for free meals without submitting a meal application. This formula r