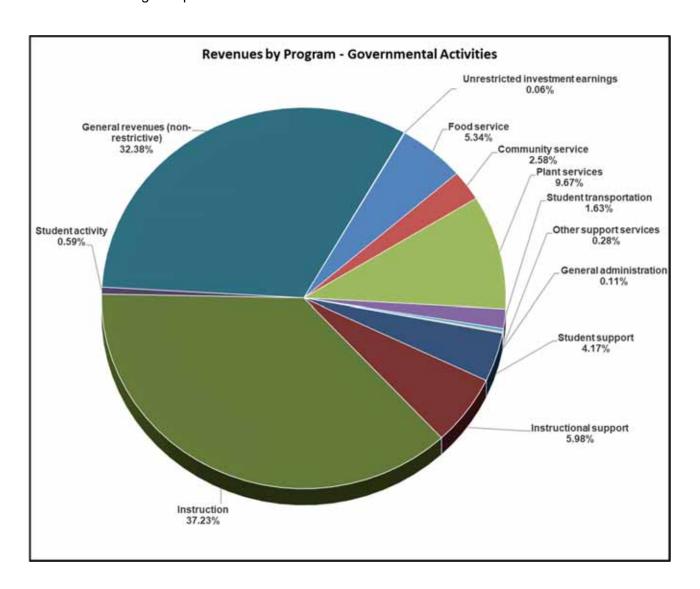

revenues are not directly identified as supporting a unique or specific activity. Instead, these revenues are general in their support for all activities. General revenues are primarily comprised of local tax revenues provided to support education as a whole. In contrast, State Basic Education Program and federal programs are directly supportive of specific activities. The dependence upon general tax revenues from the community for all governmental activities is clear. General tax revenues support 36.57 percent of the governmental activities. A breakdown of revenues by program is presented on the following page.

### Financial Analysis of the Government's Funds

As noted earlier, the Board uses fund accounting to ensure and demonstrate compliance with finance-related legal requirements.



**Governmental Funds.** The focus of the Board's governmental funds is to provide information on near-term inflows, outflows, and balances of spendable resources. Such information is useful in assessing the school district's financing requirements. In particular, unassigned fund balance may serve as a useful measure of a government's net resources available for spending at the end of the fiscal year.



As of June 30, 2021 and 2022, the school district's governmental funds reported combined ending fund balances of \$342.9 million and \$256.8 million, respectively; an increase of \$86.1 million in 2022 when compared with 2021. Approximately 53.89 percent of the total amount of \$342.9 million is comprised of unassigned fund balance, which is available for spending at the Board's discretio