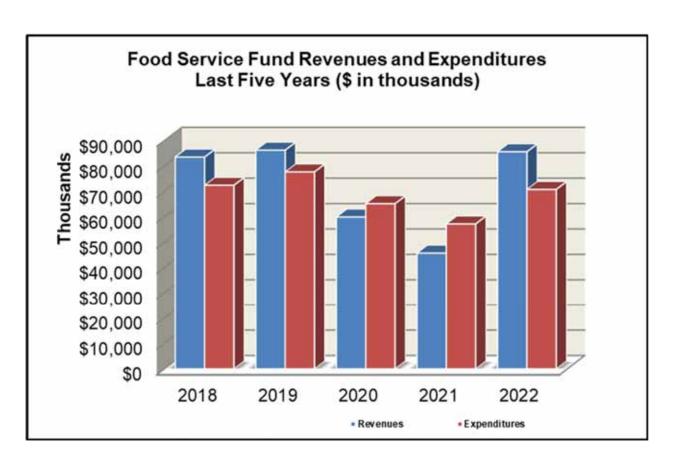

e percentage of students who would be eligible for free meals without submitting a meal application. This formula resulted in all eligible breakfasts and lunches being reimbursed at 100 percent of the free meal rate, which is the highest reimbursement rate.

In comparing revenues from prior year, revenues increased by \$39.9 million as breakfast and lunch participation increased from 12,283,611 to 17,593,239 in fiscal years 2021 and 2022, respectively.

Year-over-year expenditures increased by \$13.6 million as the operations resumed a traditional in-person meals. As a result, food service expenditures were reduced for the purchase of food, food supplies, and kitchen equipment. The fund experienced an increase of \$14.8 million in fund balance. The overall fund balance is \$43.9 million.



### **Proprietary Funds**

### **Internal Service Funds**

The school district's internal service funds account for the Board's central services, government services, self-insured health insurance, and unemployment benefits. They provide the same type of information found in the government-wide financial statements (full accrual accounting based on economic substance of transactions), but in more detail. The net position increased by \$11.2 million primarily due an increase in revenues, lower claims for medical benefits, and transfer to OPEB fund to supplement the cost of retiree insurance as the overall plan cost is developed on blended rates, coupled with a transfer in from external parties for warehousing and unemployment.

### **General Fund Budgetary Highlights**

General operating