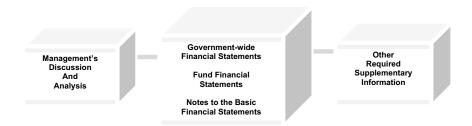

2022, the Capital Projects fund was categorized as a nonmajor fund. The fund balance was \$7.7 million or 35.83 percent of total expenditures. In comparison to prior year, the increase of \$0.7 million is due to the sale of properties and insurance proceeds from storm damages.

#### **Overview of the Financial Statements**

This discussion and analysis document serve as an introduction to the Board's basic financial statements. The Board's basic financial statements are comprised of three components: 1) government-wide financial statements; 2) fund financial statements; and 3) notes to the financial statements. This report also contains other supplementary information in addition to the basic financial statements themselves. The following graphic summarizes the components of the report:



**Government-wide Financial Statements.** The government-wide financial statements are designed to provide readers with a broad overview of the school district's finances, in a manner similar to a private-sector business. The statements then proceed to provide an increasingly detailed look at specific financial activities.

The statement of net position provides information on the assets, deferred outflows of resources, liabilities, and deferred inflows of resources of the entire school district. Net position is the difference between the school district's total assets and deferred outflows of resources and total liabilities and deferred inflows of resources, using the accrual basis of accounting used by most private sector companies. Over time, increases or decreases in net position may