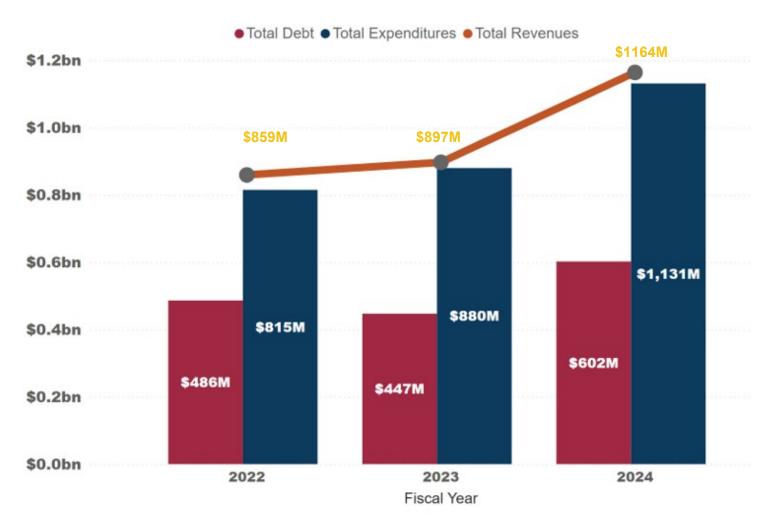

e full financial report click here.

# RESULTS

Our report on Rutherford County's financial statements is unmodified.

Our audit resulted in **three findings** and recommendations, which we have reviewed with Rutherford County management. Detailed findings, recommendations, and management's responses are included in the Single Audit section of this report.

# **FINDINGS BY OFFICE**

The following are summaries of the audit findings:

#### Offices of Director of Finance and Assessor of Property

• Expenditures were misclassified in the accounting records of the general fund.

### Office of Assessor of Property

- The assessor did not properly prorate improvements and new construction.
- The assessor did not properly pick up all improvements in the appropriate tax year.

#### DATA SNAPSHOT



# RUTHERFORD COUNTY DEMOGRAPHICS • FY 2024 .....



To see the Transparency and Accountability for Governments in Tennessee (TAG) page, please visit: https://tncot.cc/tag



Cordell Hull Building 425 Rep. John Lewis Way N. Nashville, Tennessee 37243