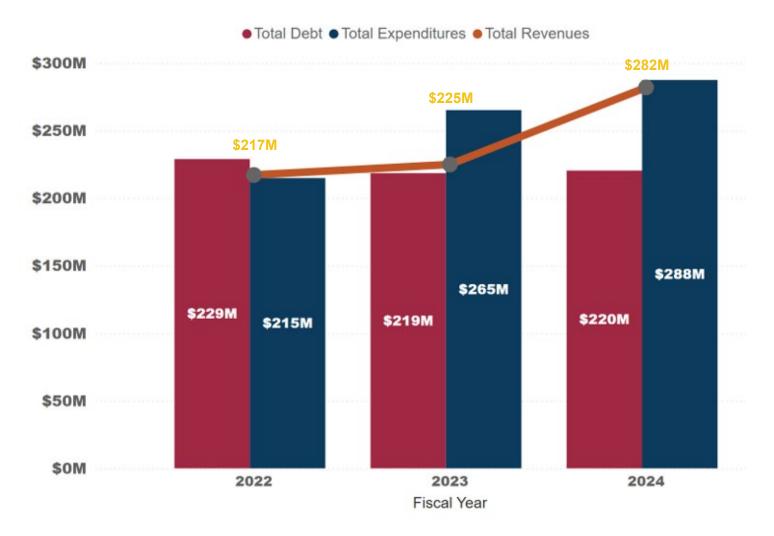

# **RESULTS**

Our report on Sullivan County's financial statements is unmodified.

Our audit resulted in **three findings** and recommendations, which we have reviewed with Sullivan County management. The detailed findings, recommendations, and management's responses are included in the Single Audit section of this report.

#### FINDINGS BY OFFICE

The following are summaries of the audit findings:

### Office of County Mayor

• Some county offices did not deposit funds within three days of collection.

#### Office of Finance Director

- The School Federal Projects Fund had a deficit in unassigned fund balance and budgetary basis fund deficit.
- The actual beginning fund balance of the General Purpose School Fund exceeded estimated fund balance by a material amount.

DATA SNAPSHOT .....



## SULLIVAN COUNTY DEMOGRAPHICS • FY 2024

\$1,464 Avg. Debt per Capita 2
Active Certified County
Financial Officers