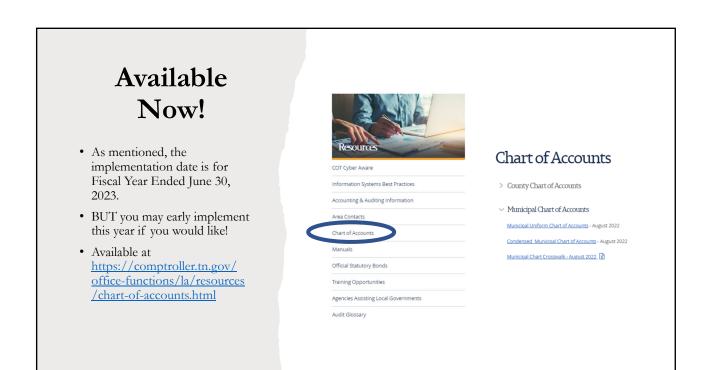

ed Mission: To Make Government Work Better

# What I am describing today will definitely help accomplish that goal.

TENNESSEE COMPTROLLER OF THE TREASURY



#### Making Government Work Better

- Think about all the other benefits provided by the State of Tennessee to help Make Government Work Better:
  - Property Tax Appraisal, Mapping, and Tax Roll Comptroller's Office
  - Confirmations, Manuals, Reporting Formats, Memos (ARPA), This Training! Comptroller's Office
  - Census Data and Pension and OPEB information Other State Agencies in Cooperation with the Comptroller's Office.
  - Budget Approval Process and Debt Approval Process Comptroller's Office
  - CTAS and MTAS University of Tennessee

**TENNESSEE COMPTROLLER OF THE TREASURY** 

TENNESSEE COMPTROLLER OF THE TREASURY















# Crosswalk / TAG Demonstration