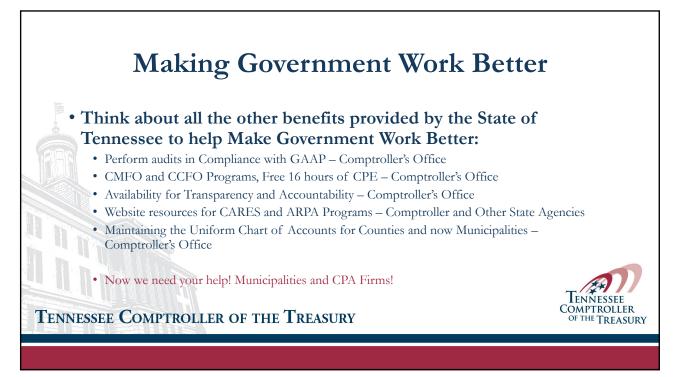

#### Making Government Work Better

- Think about all the other benefits provided by the State of Tennessee to help Make Government Work Better:
  - Property Tax Appraisal, Mapping, and Tax Roll Comptroller's Office
  - Confirmations, Manuals, Reporting Formats, Memos (ARPA), This Training! Comptroller's Office
  - Census Data and Pension and OPEB information Other State Agencies in Cooperation with the Comptroller's Office.
  - Budget Approval Process and Debt Approval Process Comptroller's Office
  - CTAS and MTAS University of Tennessee