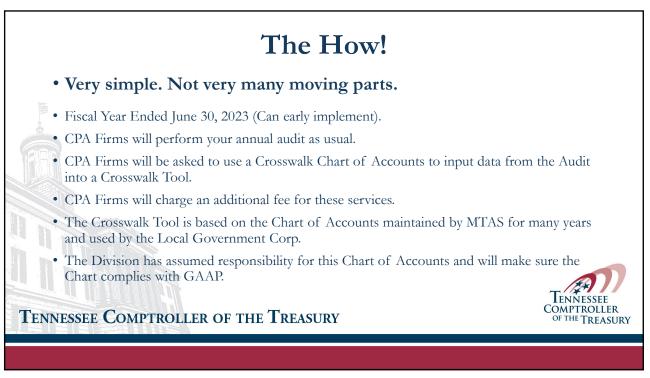

# A Shared Mission: To Make Government Work Better

# What I am describing today will definitely help accomplish that goal.

TENNESSEE COMPTROLLER OF THE TREASURY



#### Making Government Work Better

- Think about all the other benefits provided by the State of Tennessee to help Make Government Work Better:
  - Property Tax Appraisal, Mapping, and Tax Roll Comptroller's Office
  - Confirmations, Manuals, Reporting Formats, Memos (ARPA), This Training! Comptroller's Office
  - Census Data and Pension and OPEB information Other State Agencies in Cooperation with the Comptroller's Office.
  - Budget Approval Process and Debt Approval Process Comptroller's Office
  - CTAS and MTAS University of Tennessee

**TENNESSEE COMPTROLLER OF THE TREASURY** 

TENNESSEE COMPTROLLER OF THE TREASURY















# Crosswalk / TAG Demonstration