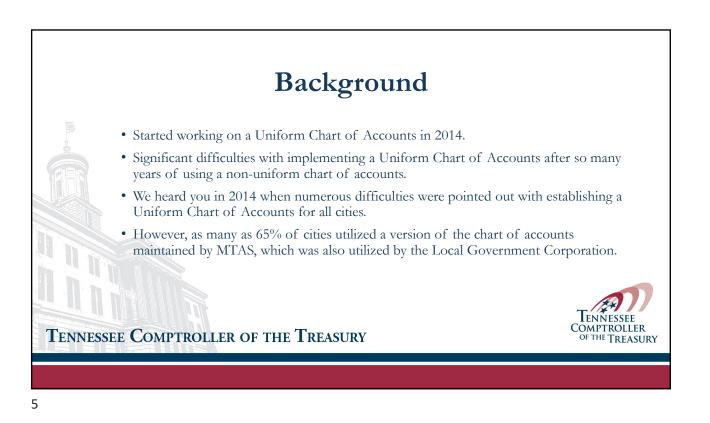

#### Making Government Work Better

- Think about all the other benefits provided by the State of Tennessee to help Make Government Work Better:
  - Property Tax Appraisal, Mapping, and Tax Roll Comptroller's Office
  - Confirmations, Manuals, Reporting Formats, Memos (ARPA), This Training! Comptroller's Office
  - Census Data and Pension and OPEB information Other State Agencies in Cooperation with the Comptroller's Office.
  - Budget Approval Process and Debt Approval Process Comptroller's Office
  - CTAS and MTAS University of Tennessee