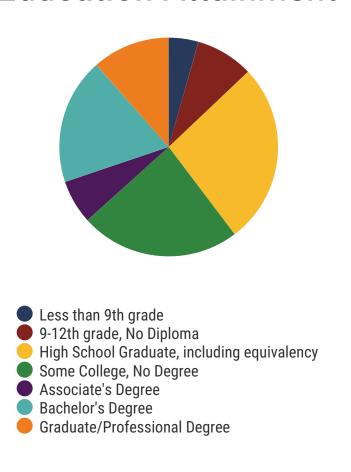

# District 91 - Achievement School District Schools Snapshot





### District 91



#### **Education Attainment**



# Achievement School District Schools (3 of 32 Schools)

- GRAD Academy Memphis (Charter School)
- KIPP Memphis Preparatory Elementary (Charter School)
- KIPP Memphis Preparatory Middle (Charter School)

# 32 Schools



11,367 Average Daily Membership



\$54,373 average teacher salary State Average: \$50,099

### **Achievement School District Schools**



\$10,117 per pupil expenditure Statewide: \$9,307



53.2% **Graduation Rate** State Rate: 89.1%



**15.6** Average ACT Score State Average: 20.1

77.3%



60.7% College Going Rate State Rate: 61.5%



**Private Schools** State Count: 599

2017 District Designation:

IN NEED OF **IMPROVEMENT** 

#### **Funding Sources**

Charter schools in the ASD receive the same funding as charter schools authorized by the local • board of education