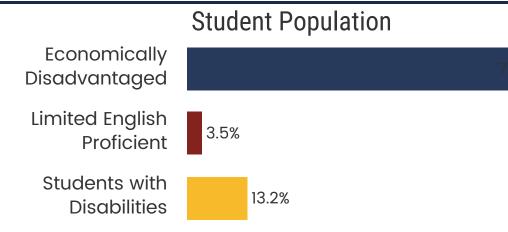

School)
- KIPP Memphis Preparatory Middle (Charter School)

# 32 Schools



11,367 Average Daily Membership



\$54,373 average teacher salary State Average: \$50,099

### **Achievement School District Schools**



\$10,117 per pupil expenditure Statewide: \$9,307



53.2% **Graduation Rate** State Rate: 89.1%



**15.6** Average ACT Score State Average: 20.1

77.3%



60.7% College Going Rate State Rate: 61.5%



**Private Schools** State Count: 599

2017 District Designation:

IN NEED OF **IMPROVEMENT** 

#### **Funding Sources**

Charter schools in the ASD receive the same funding as charter schools authorized by the local • board of education. These schools are entitled to all applicable federal dollars, including Title I and other Elementary and Secondary Education Act (ESEA) funds.







# **District 91 - Shelby County Schools Snapshot**







# **Education Attainment**



## Shelby County Schools (25 of 206 Schools)

- Alcy Elementary
- American Way Middle
- Campus Elementary
- Charjean Elementary
- Ford Road Elementary
- Getwell Elementary
- Goodlett Elementary
- Hamilton Elementary
- Hamilton High
- Hamilton Middle
- Homebound
- Knight Road Elementary
- Levi Elementary
- Magnolia Elementary

- Memphis College Preparatory
- Peabody Elementary
- Sheffield Career Technology Center
- Sheffield Elementary
- Sheffield High
- South Park Elementary
- South Side Middle
- Southern Avenue Charter School Of Academic Excellence Creative Arts
- Southwest Career Technology Center
- The Excel Center
- Veritas College Preparatory

# 206 Schools



103,703 Average Daily Membership