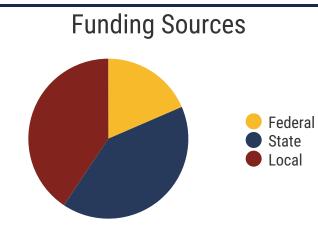

#### **Funding Sources**

Charter schools in the ASD receive the same funding as charter schools authorized by the local • board of education. These schools are entitled to all applicable federal dollars, including Title I and other Elementary and Secondary Education Act (ESEA) funds.