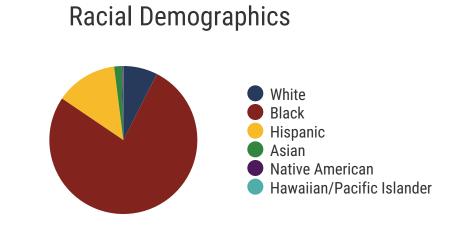

nd
- Knight Road Elementary
- Levi Elementary
- Magnolia Elementary

- Memphis College Preparatory
- Peabody Elementary
- Sheffield Career Technology Center
- Sheffield Elementary
- Sheffield High
- South Park Elementary
- South Side Middle
- Southern Avenue Charter School Of Academic Excellence Creative Arts
- Southwest Career Technology Center
- The Excel Center
- Veritas College Preparatory

# 206 Schools



103,703 Average Daily Membership



\$56,455 average teacher salary State Average: \$50,099



\$11,206 per pupil expenditure Statewide: \$9,307



**Shelby County Schools** 

79.6% **Graduation Rate** State Rate: 89.1%



**17.8** Average ACT Score State Average: 20.1



60.7% College Going Rate State Rate: 61.5%



State Count: 599

2017 District Designation:

**ACHIEVING**