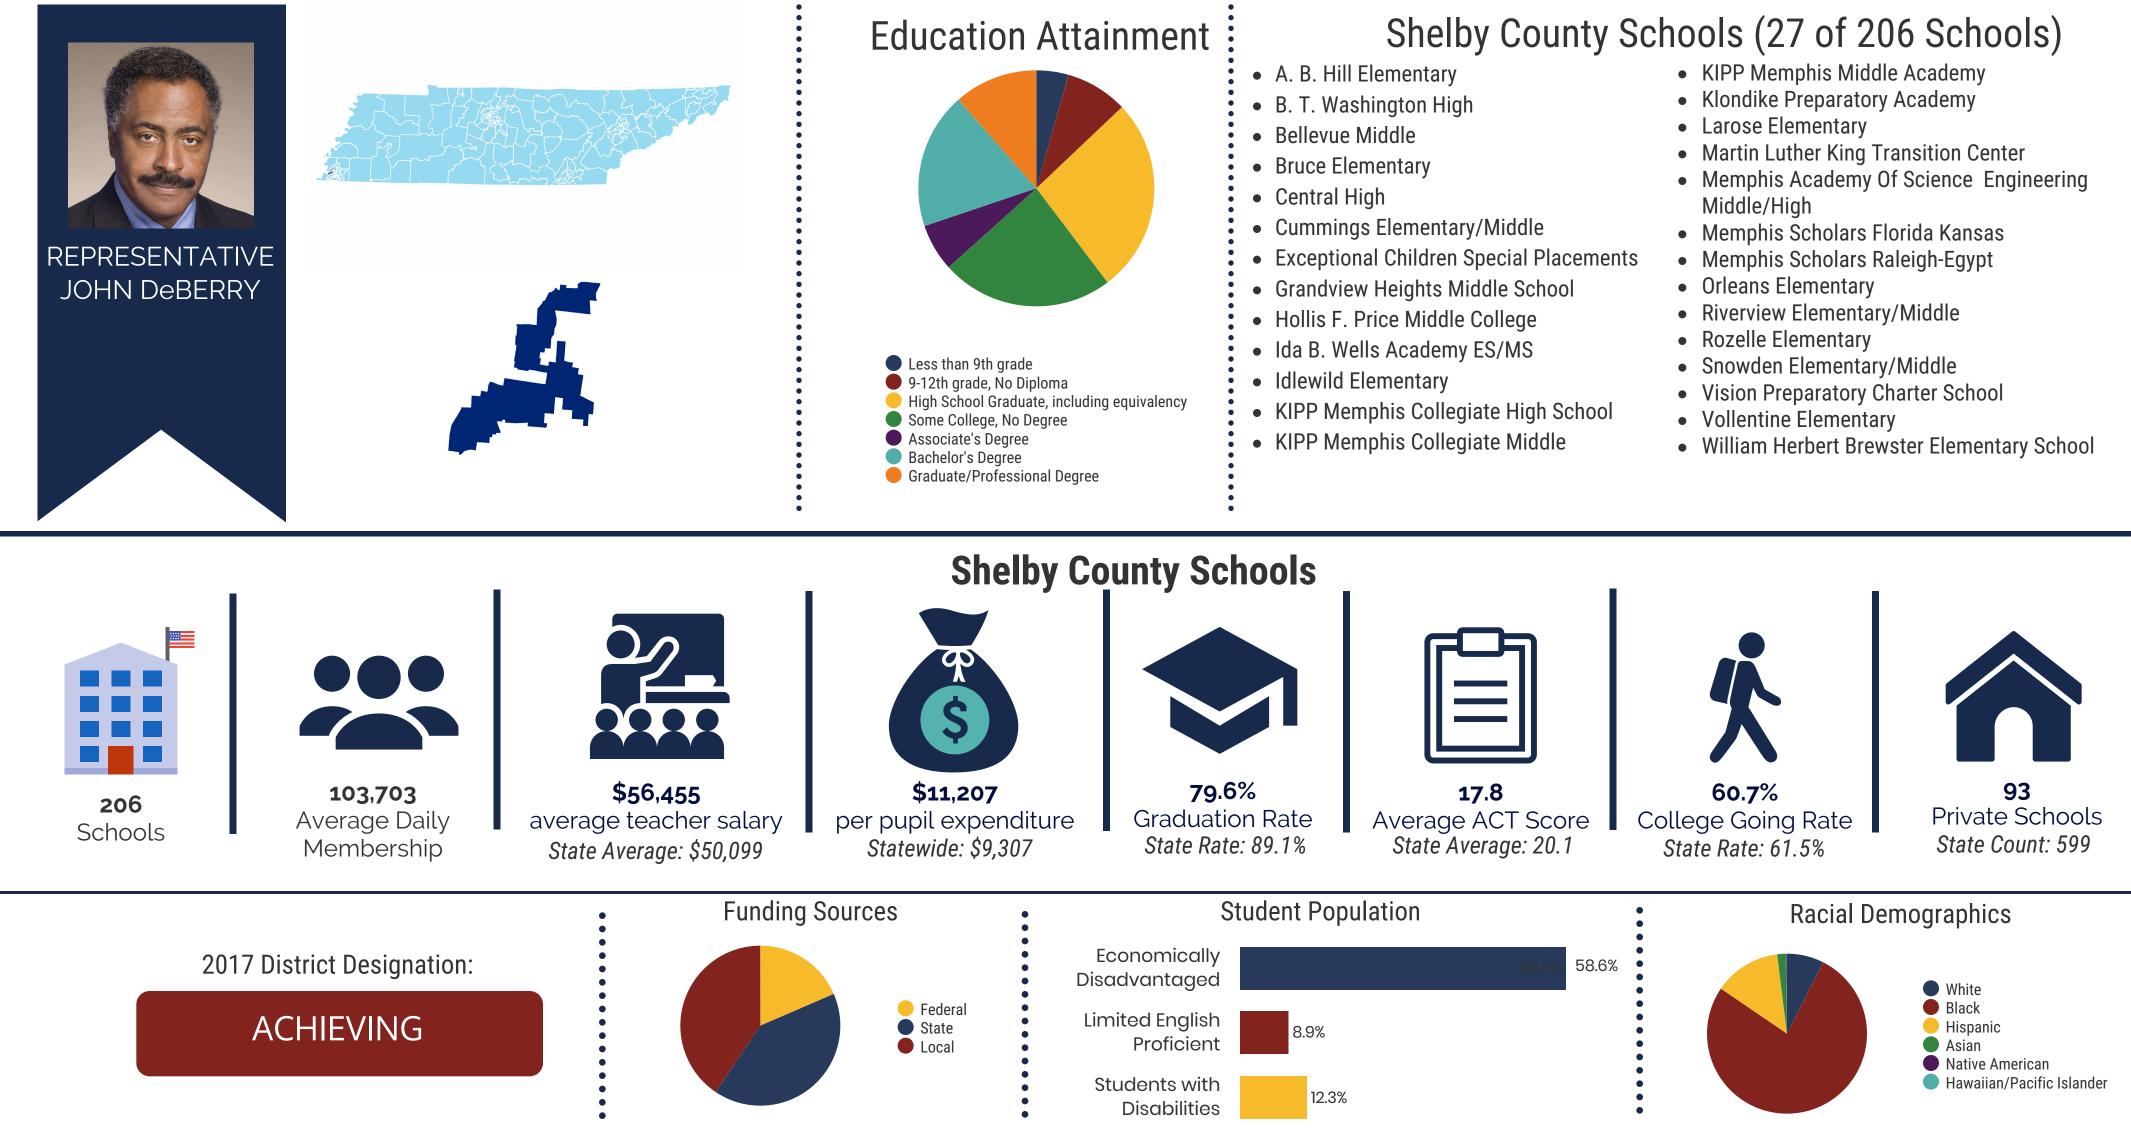

# **District 90 - Shelby County Schools Snapshot**

For more information about the districts and schools in your legislative district, visit OREA's interactive map at: http://www.comptroller.tn.gov/OREA/MappingTN or email OREAmail@cot.tn.gov Information in this profile is a compilation of publicly reported data from the Tennessee Department of Education and the Tennessee Higher Education. This profile reflects active schools in the 2016-17 school year.