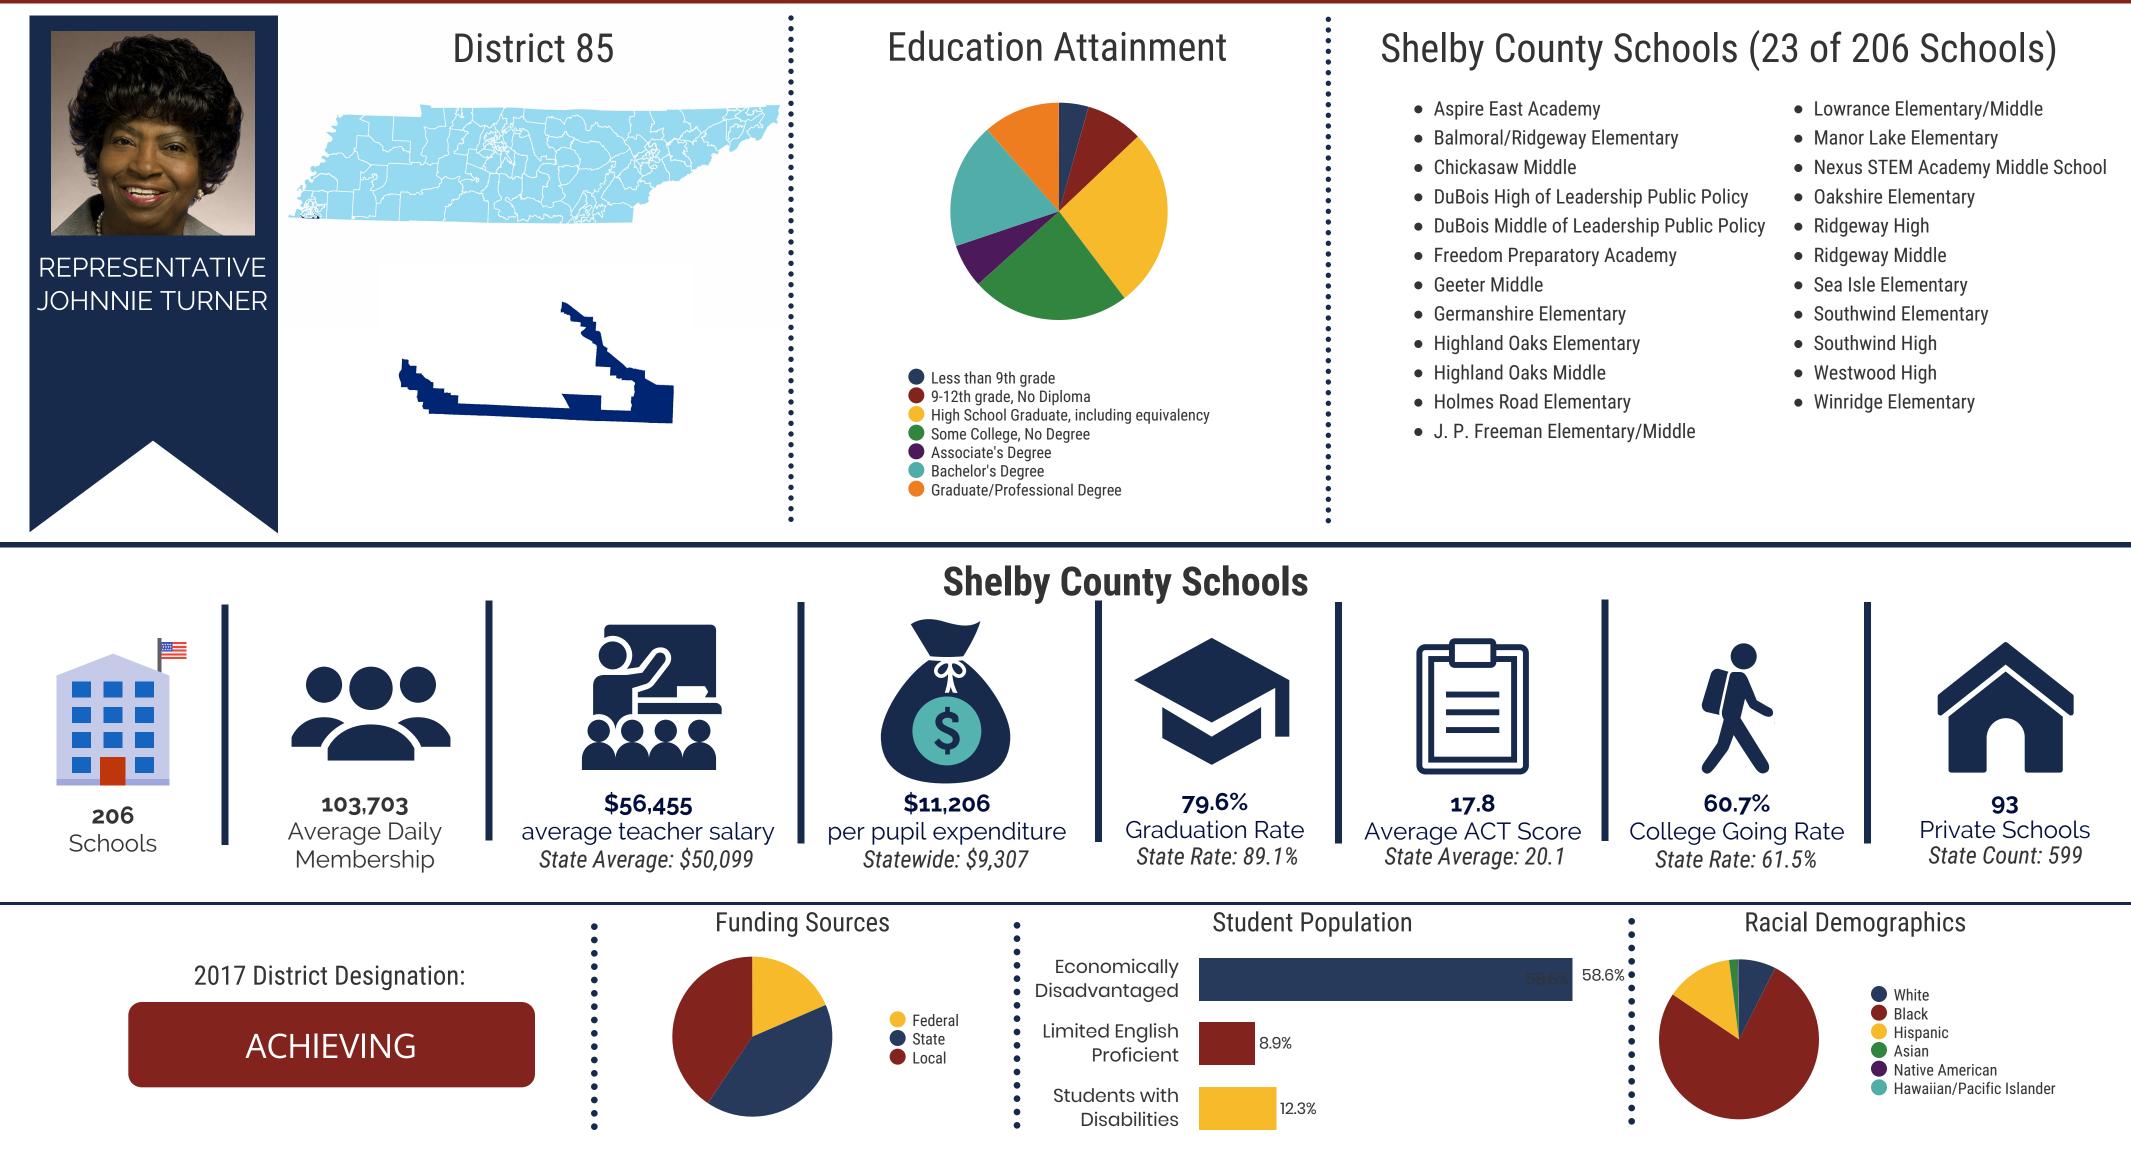

## **District 85 - Shelby County Schools Snapshot**

For more information about the districts and schools in your legislative district, visit OREA's interactive map at: http://www.comptroller.tn.gov/OREA/MappingTN or email OREAmail@cot.tn.gov Information in this profile is a compilation of publicly reported data from the Tennessee Department of Education and the Tennessee Higher Education. This profile reflects active schools in the 2016-17 school year.

|       | Aspire East Academy                                 | <ul> <li>Lowrance Elementary/Middle</li> </ul> |
|-------|-----------------------------------------------------|------------------------------------------------|
|       | <ul> <li>Balmoral/Ridgeway Elementary</li> </ul>    | Manor Lake Elementary                          |
|       | Chickasaw Middle                                    | Nexus STEM Academy Middle School               |
|       | DuBois High of Leadership Public Policy             | Oakshire Elementary                            |
|       | DuBois Middle of Leadership Public Policy           | Ridgeway High                                  |
|       | Freedom Preparatory Academy                         | Ridgeway Middle                                |
|       | Geeter Middle                                       | Sea Isle Elementary                            |
|       | Germanshire Elementary                              | <ul> <li>Southwind Elementary</li> </ul>       |
|       | <ul> <li>Highland Oaks Elementary</li> </ul>        | <ul> <li>Southwind High</li> </ul>             |
|       | <ul> <li>Highland Oaks Middle</li> </ul>            | <ul> <li>Westwood High</li> </ul>              |
| ency  | <ul> <li>Holmes Road Elementary</li> </ul>          | Winridge Elementary                            |
| illey | <ul> <li>J. P. Freeman Elementary/Middle</li> </ul> |                                                |