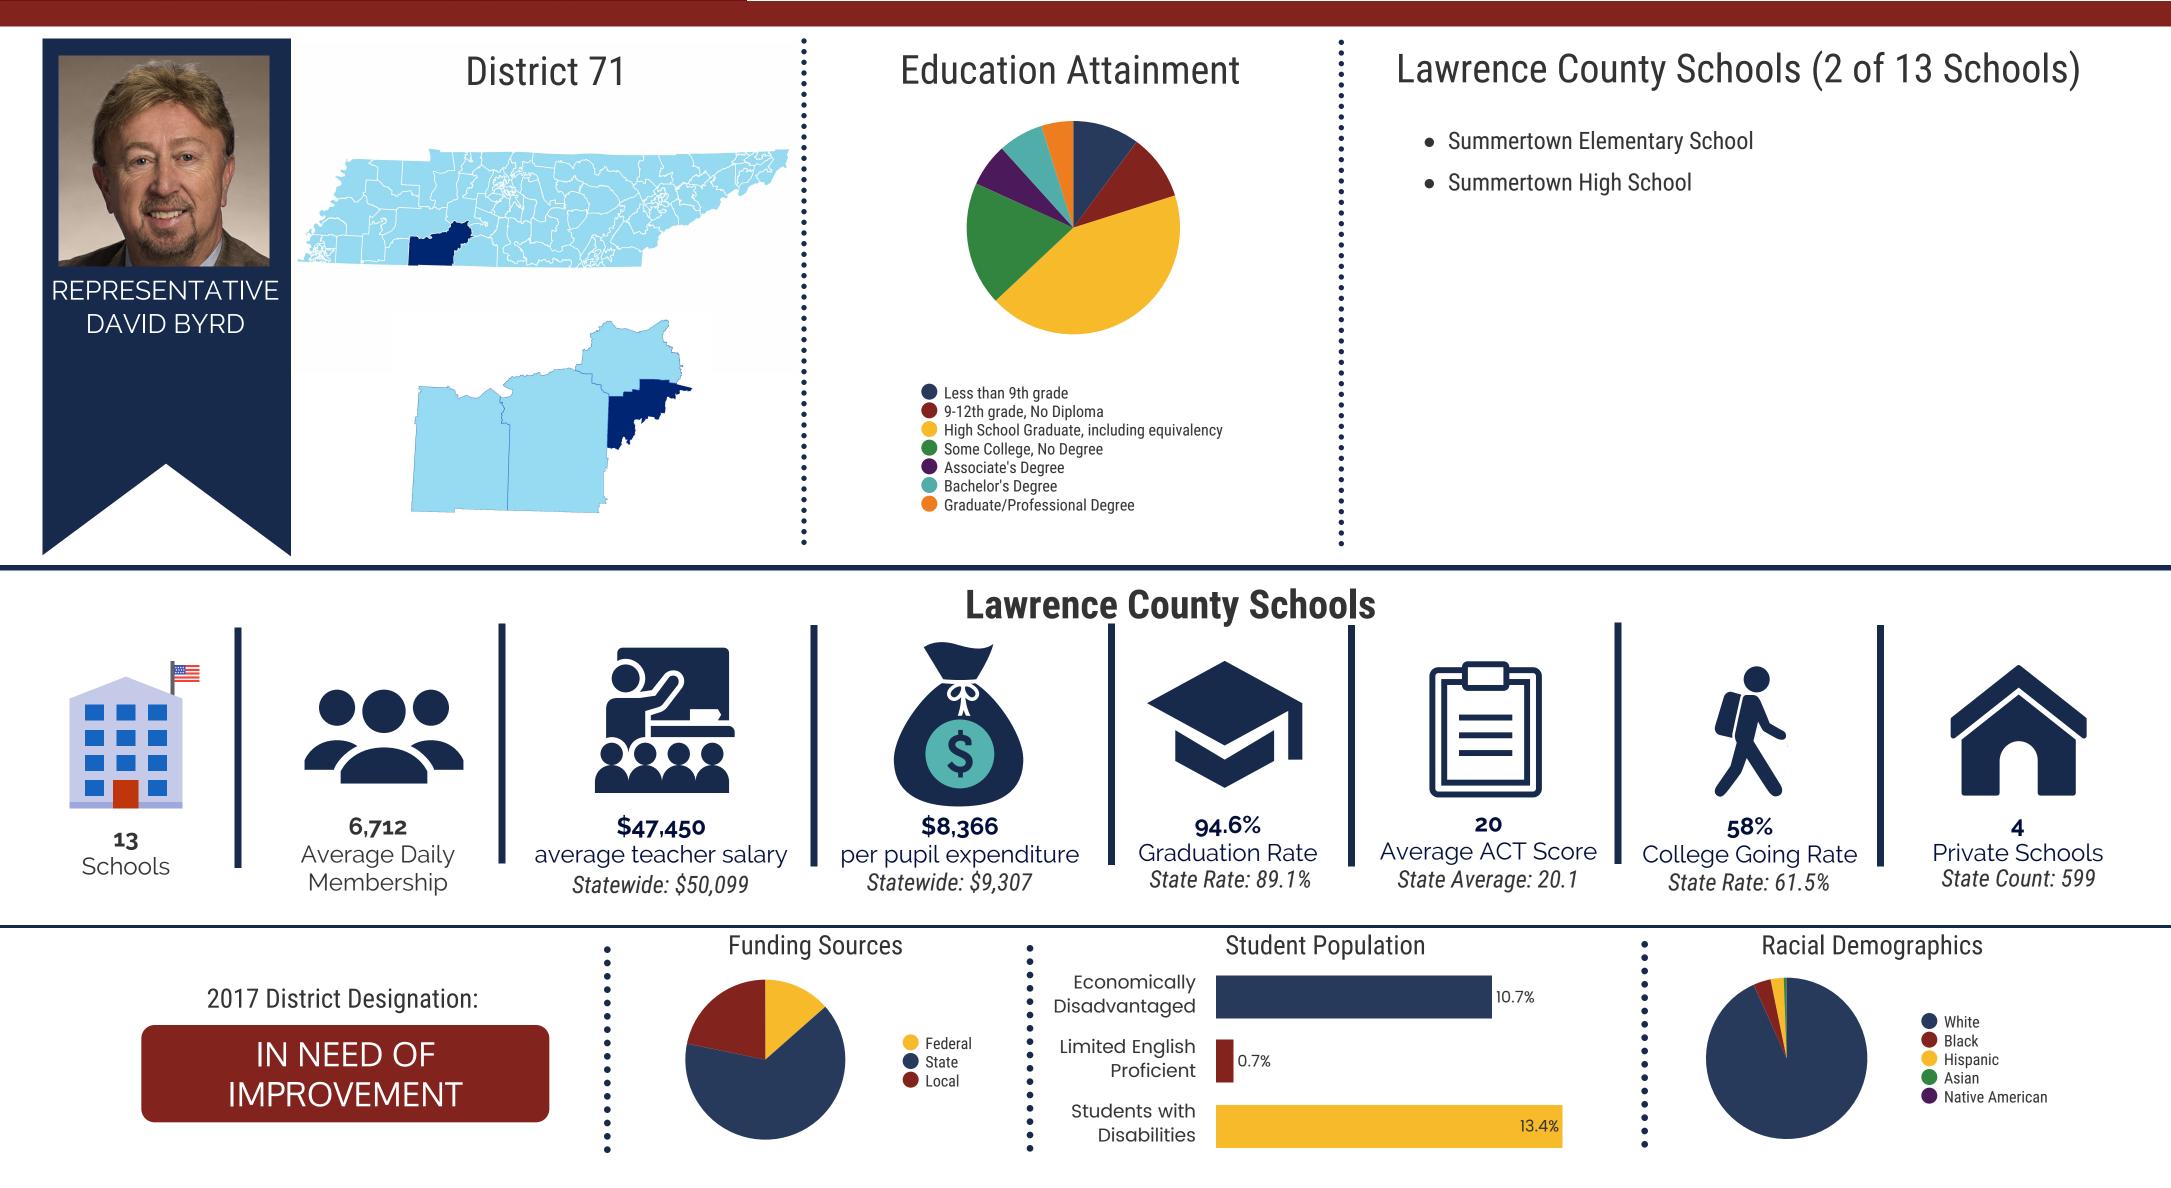

### **District 71- Lawrence County Schools Snapshot**

For more information about the districts and schools in your legislative district, visit OREA's interactive map at: http://www.comptroller.tn.gov/OREA/MappingTN or email OREAmail@cot.tn.gov Information in this profile is a compilation of publicly reported data from the Tennessee Department of Education and the Tennessee Higher Education Commission. This profile reflects active schools in the 2016-17 school year.