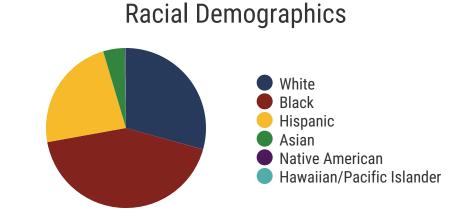

**



### Davidson County Schools (10 of 163 schools)

- Cane Ridge Elementary
- Glengarry Elementary
- Glenview Elementary
- Intrepid College Preparatory Charter School (Charter School)
- Lakeview Elementary
- LEAD Prep Southeast (Charter School)
- Lockeland Elementary
- New Vision Academy (Charter School)
- Rocketship United Academy (Charter School)
- Smith Springs Elementary School

# 163 Schools



**81,858**Average Daily
Membership



\$51,855 average teacher salary Statewide: \$50,099

## **Davidson County Schools**



\$11,574
per pupil expenditure
Statewide: \$9,307



80.3% Graduation Rate State Rate: 89.1%



Average ACT Score State Average: 20.1



**57.8%**College Going Rate
State Rate: 61.5%



Private Schools

State Count: 599

2017 District Designation:

**ACHIEVING**