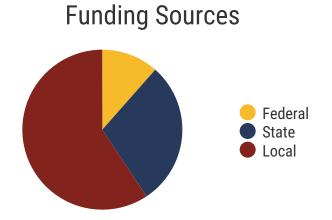

## **Davidson County Schools**

\$11,574
per pupil expenditure
Statewide: \$9,307

80.3% Graduation Rate State Rate: 89.1%

Average ACT Score State Average: 20.1

**57.8%**College Going Rate
State Rate: 61.5%