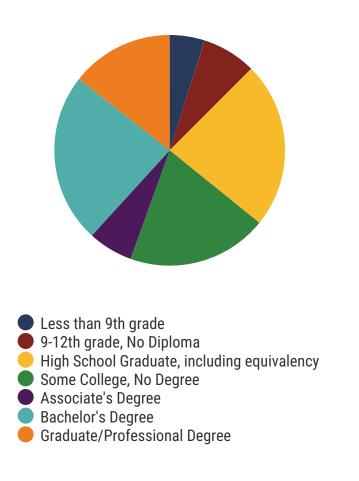

# **District 52 - Davidson County Schools Snapshot**





#### District 52



#### **Education Attainment**



### Davidson County Schools (10 of 163 schools)

- Cane Ridge Elementary
- Glengarry Elementary
- Glenview Elementary
- Intrepid College Preparatory Charter School (Charter School)
- Lakeview Elementary
- LEAD Prep Southeast (Charter School)
- Lockeland Elementary
- New Vision Academy (Charter School)
- Rocketship United Academy (Charter School)
- Smith Springs Elementary School

# 163 Schools



**81,858**Average Daily
Membership



\$51,855 average teacher salary Statewide: \$50,099

## **Davidson County Schools**



\$11,574
per pupil expenditure
Statewide: \$9,307



80.3% Graduation Rate State Rate: 89.1%



Average ACT Score State Average: 20.1



**57.8%**College Going Rate
State Rate: 61.5%



Private Schools

State Count: 599

2017 District Designation:

**ACHIEVING**