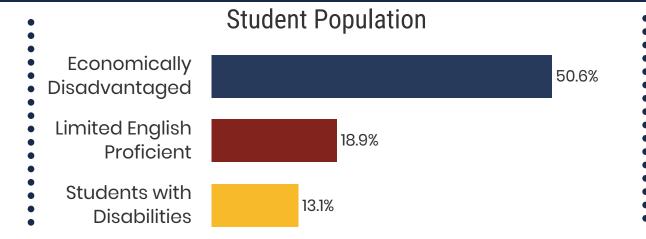

## **Davidson County Schools**

\$11,574
per pupil expenditure
Statewide: \$9,307

80.3% Graduation Rate State Rate: 89.1%

Average ACT Score State Average: 20.1

**57.8%**College Going Rate
State Rate: 61.5%