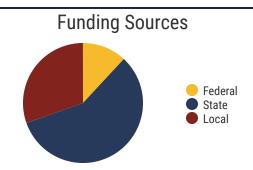

### Hamblen County Schools (17 of 17 Schools)

- Alpha Elementary
- East Ridge Middle School
- Fairview Marguerite
- Hillcrest Elementary
- John Hay Elementary
- Lincoln Heights Elementary
- Lincoln Heights Middle School
- Manley Elementary
- Meadowview Middle School
- Morristown East High

- Morristown West High
- Russellville Elementary
- Union Heights Elementary
- West Elementary
- West View Middle School
- Whitesburg Elementary
- Witt Elementary

# 17

Schools

**10,288** Average Daily Membership



\$50,803 average teacher salary State Average: \$50,958

#### **Hamblen County Schools**



**94.6%**Graduation Rate
State Rate: 89.1%



20.5 Average ACT Score State Average: 20.2



66.4% College Going Rate State Rate: 63.4



State Count: 599

2018 District Designation:

**ADVANCING**