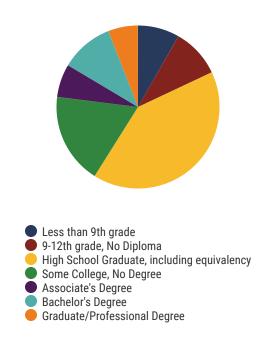

## **District 10 - Hamblen County Schools Snapshot**





### District 10



#### **Education Attainment**



#### Hamblen County Schools (17 of 17 Schools)

- Alpha Elementary
- East Ridge Middle School
- Fairview Marguerite
- Hillcrest Elementary
- John Hay Elementary
- Lincoln Heights Elementary
- Lincoln Heights Middle School
- Manley Elementary
- Meadowview Middle School
- Morristown East High

- Morristown West High
- Russellville Elementary
- Union Heights Elementary
- West Elementary
- West View Middle School
- Whitesburg Elementary
- Witt Elementary

# 17

Schools

**10,288** Average Daily Membership



\$50,803 average teacher salary State Average: \$50,958

#### **Hamblen County Schools**



**94.6%**Graduation Rate
State Rate: 89.1%



20.5 Average ACT Score State Average: 20.2



66.4% College Going Rate State Rate: 63.4



State Count: 599

2018 District Designation:

**ADVANCING**