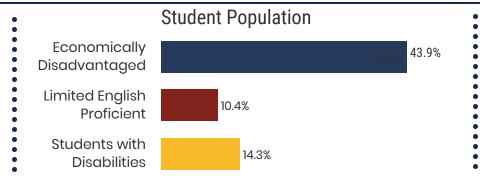

# Hamblen County Schools (17 of 17 Schools)

- Alpha Elementary
- East Ridge Middle School
- Fairview Marguerite
- Hillcrest Elementary
- John Hay Elementary
- Lincoln Heights Elementary
- Lincoln Heights Middle School
- Manley Elementary
- Meadowview Middle School
- Morristown East High

- Morristown West High
- Russellville Elementary
- Union Heights Elementary
- West Elementary
- West View Middle School
- Whitesburg Elementary
- Witt Elementary

# 17

Schools

**10,288** Average Daily Membership



\$50,803 average teacher salary State Average: \$50,958

#### **Hamblen County Schools**



**94.6%**Graduation Rate
State Rate: 89.1%



20.5 Average ACT Score State Average: 20.2



66.4% College Going Rate State Rate: 63.4



State Count: 599

2018 District Designation:

**ADVANCING**