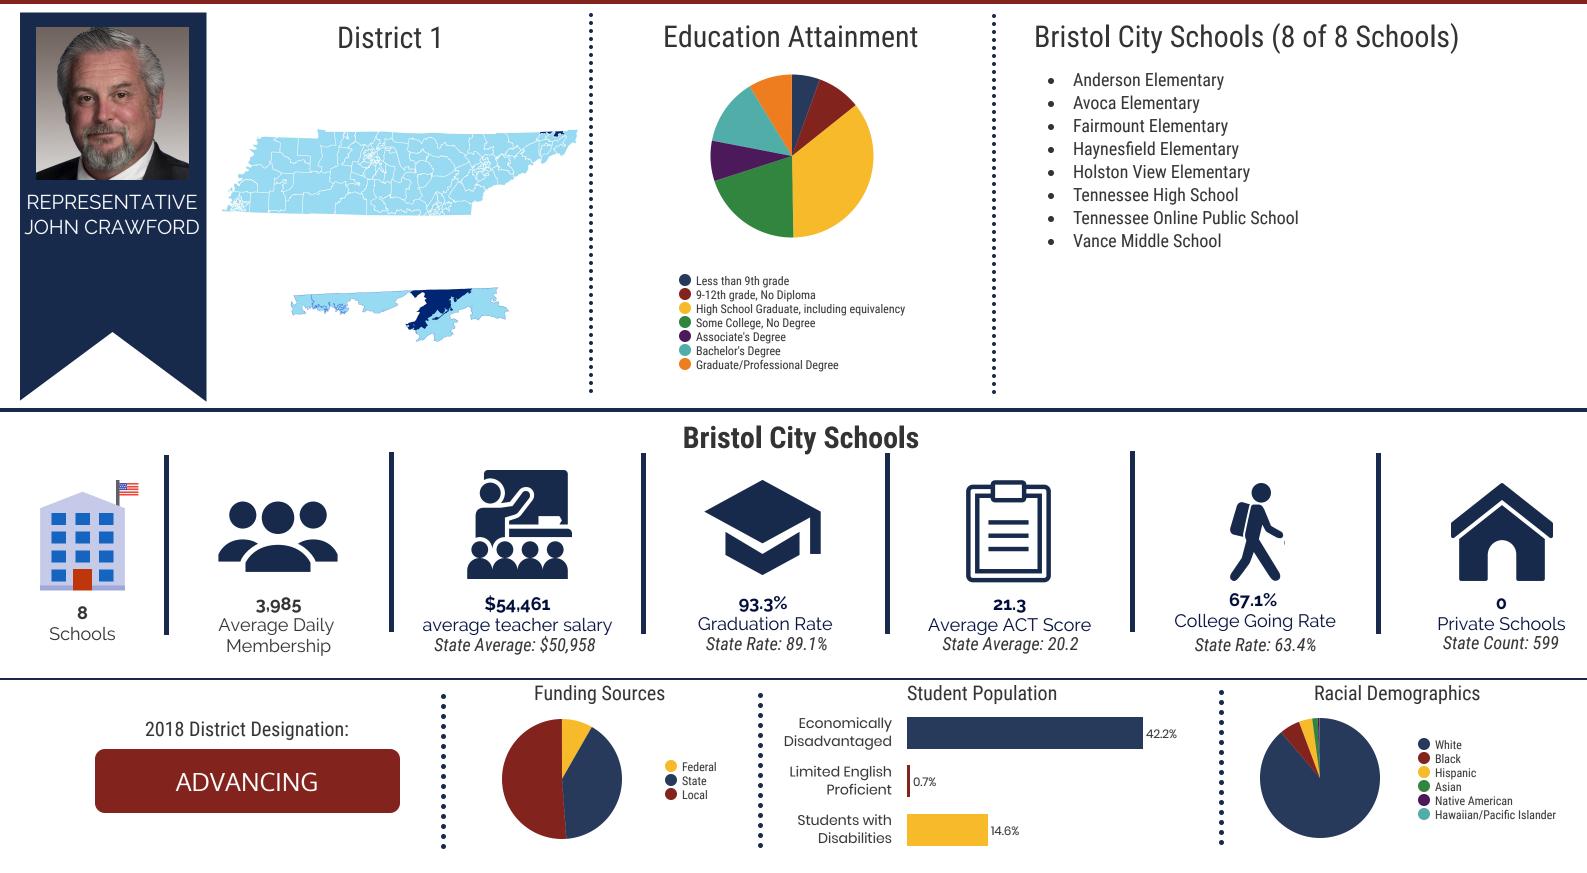

## Tennessee Comptroller of the Treasury OREA Office of Research and Education Accountability

# **District 1 - Bristol City Schools Snapshot**

For more information about the districts and schools in your legislative district, visit OREA's interactive map at: https://www.comptroller.tn.gov or email OREAmail@cot.tn.gov Information in this profile is a compilation of publicly reported data from the Tennessee Department of Education and the Tennessee Higher Education Commission. This profile reflects active schools in the 2017-18 school year.