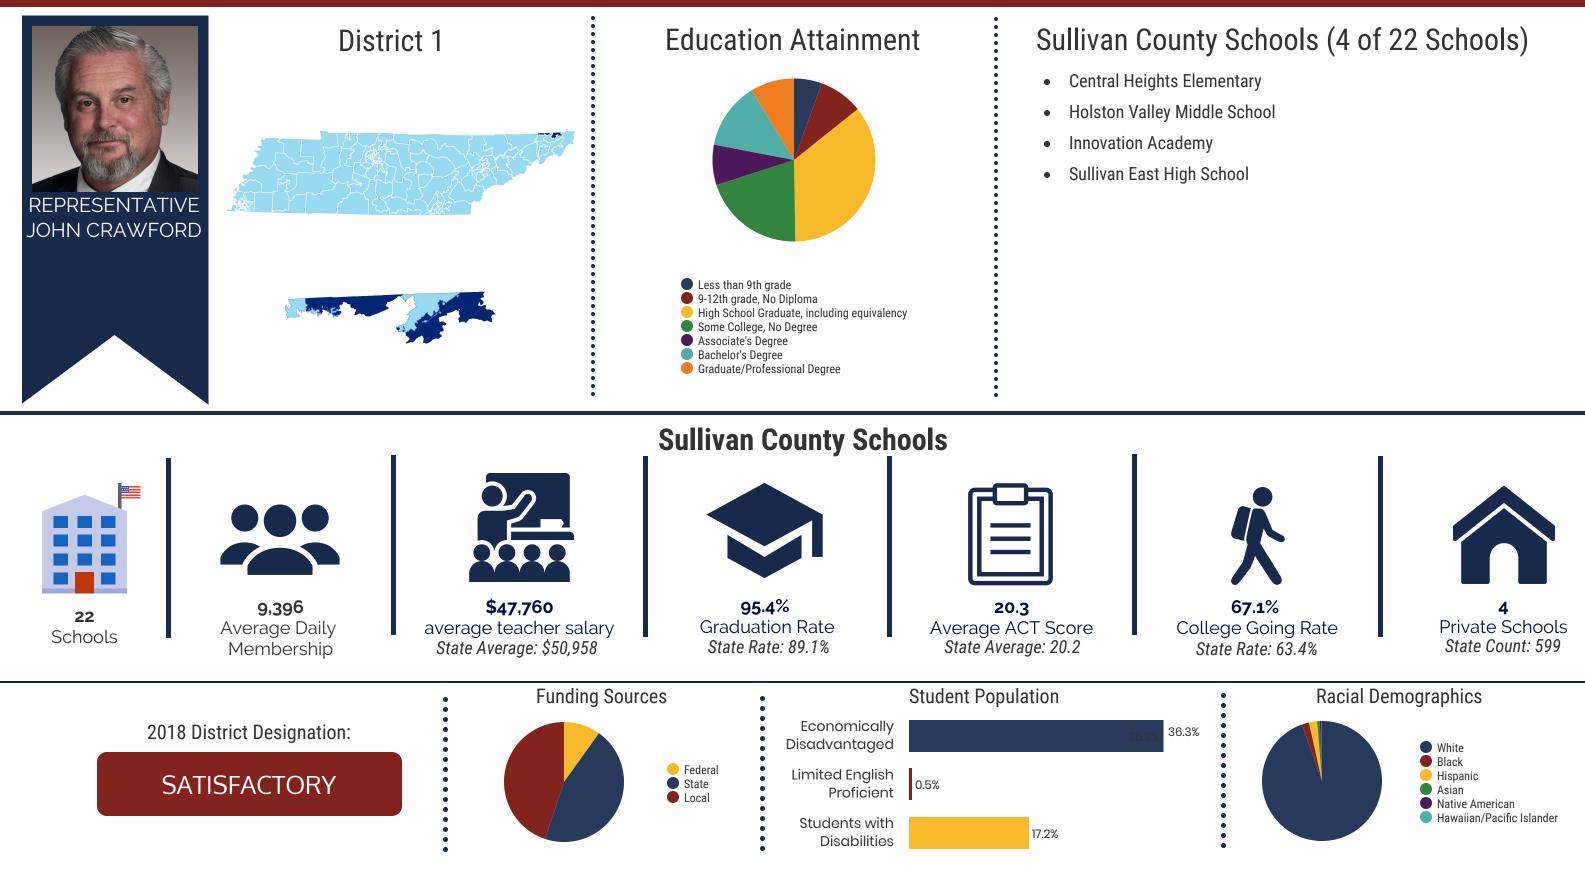

## Tennessee Comptroller of the Treasury OREA Office of Research and Education Accountability

## **District 1 - Sullivan County Schools Snapshot**

For more information about the districts and schools in your legislative district, visit OREA's interactive map at: http://www.comptroller.tn.gov/OREA/MappingTN or email OREAmail@cot.tn.gov Information in this profile is a compilation of publicly reported data from the Tennessee Department of Education and the Tennessee Higher Education Commission. This profile reflects active schools in the 2017-18 school year.