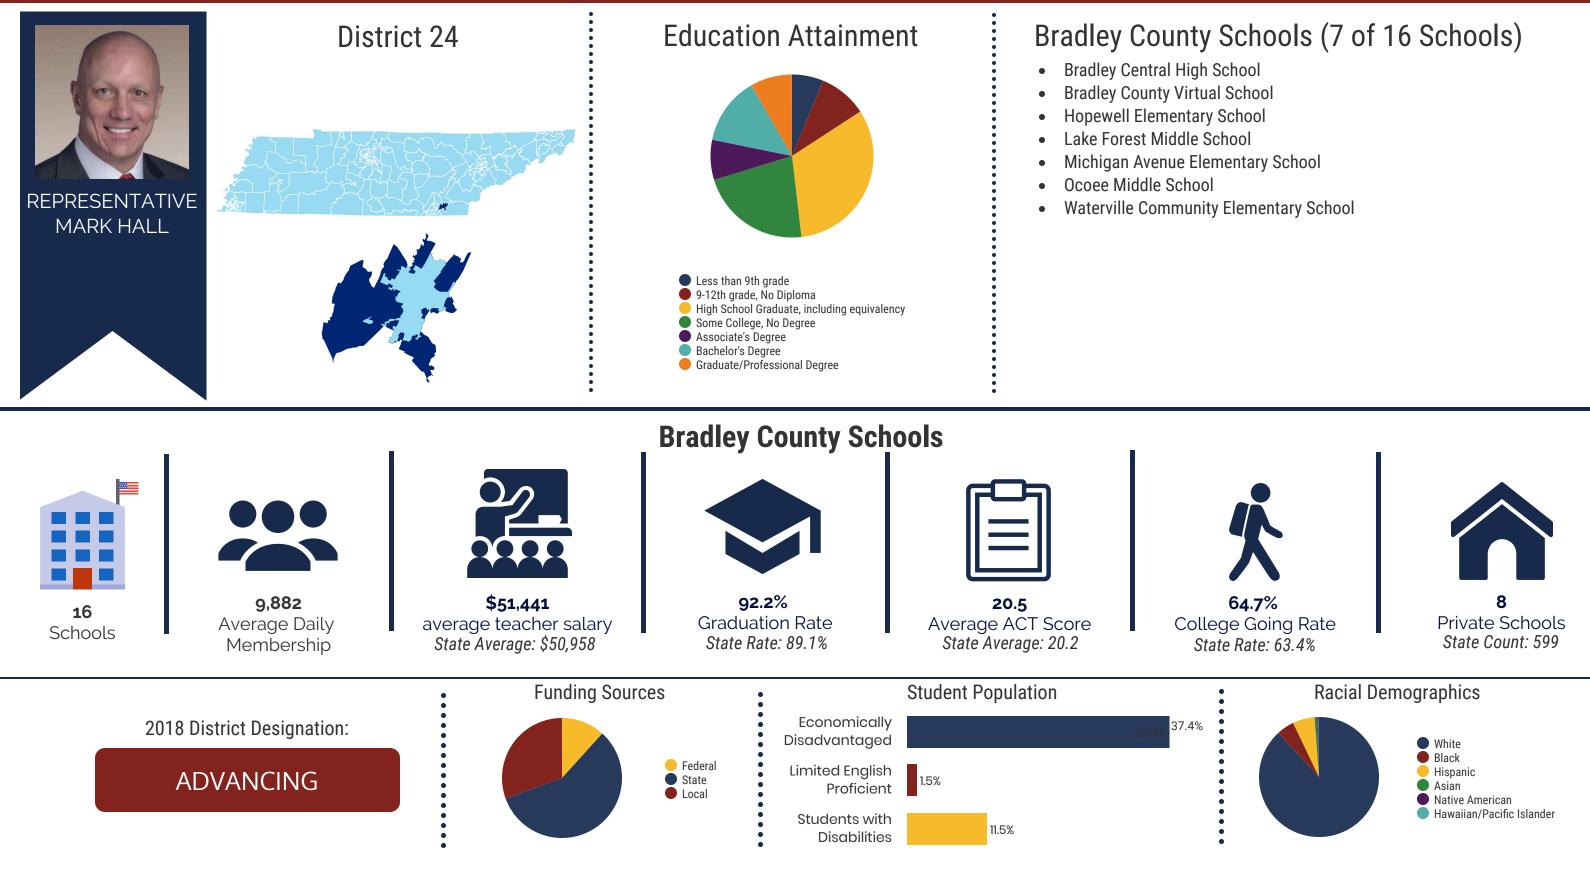

### Tennessee Comptroller of the Treasury OREA Office of Research and Education Accountability

# **District 24 - Bradley County Schools Snapshot**

For more information about the districts and schools in your legislative district, visit OREA's interactive map at: https://www.comptroller.tn.gov or email OREAmail@cot.tn.gov Information in this profile is a compilation of publicly reported data from the Tennessee Department of Education and the Tennessee Higher Education Commission. This profile reflects active schools in the 2017-18 school year.