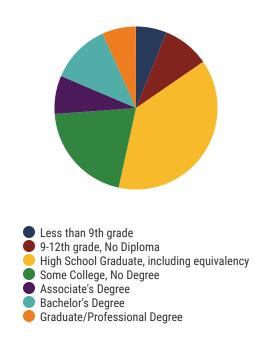

# **District 25 - Cumberland County Schools Snapshot**





# District 25



#### **Education Attainment**



**Cumberland County Schools** 

# **Cumberland County Schools (12 of 12 Schools)**

- Crab Orchard Elementary
- **Cumberland County High School**
- Frank P. Brown Elementary
- Glenn Martin Elementary
- Homestead Elementary School
- North Cumberland Elementary
- Pine View Elementary
- Pleasant Hill Elementary
- South Cumberland Elementary
- Stone Elementary

Stone Memorial High School

The Phoenix School

# 12 Schools



7,101 Average Daily Membership



\$44,247 average teacher salary State Average: \$50,958

92.5% **Graduation Rate** State Rate: 89.1%



20.1 Average ACT Score State Average: 20.2



57.1% College Going Rate State Rate: 63.4%



State Count: 599

2018 District Designation:

**ADVANCING** 









# **District 25 - Putnam County Schools Snapshot**





## District 25