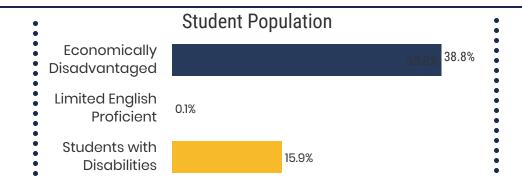

State Rate: 89.1%



Average ACT Score State Average: 20.2



**60.3%**College Going Rate
State Rate: 63.4%



Private Schools State Count: 599

2018 District Designation:

IN NEED OF IMPROVEMENT









# District 25 - Van Buren County Schools Snapshot





### District 25



### **Education Attainment**



# Van Buren County Schools (2 of 2 Schools)

- Spencer Elementary
- Van Buren County High School

# 2 Schools



**700** Average Daily Membership



\$49,197 average teacher salary State Average: \$50,958

# **Van Buren County Schools**



98.2% Graduation Rate State Rate: 89.1%

Federal

State

Local



**17.2** Average ACT Score *State Average: 20.2* 



**40.9%**College Going Rate
State Rate: 63.4%



Private Schools State Count: 599

2018 District Designation:

**ADVANCING**