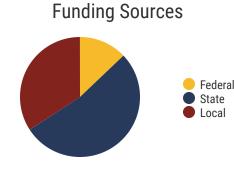

# **Van Buren County Schools**

98.2% Graduation Rate State Rate: 89.1%

Federal

State

Local

**17.2** Average ACT Score *State Average: 20.2* 

**40.9%**College Going Rate
State Rate: 63.4%

Private Schools State Count: 599