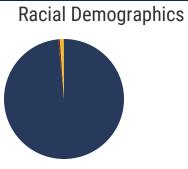

tate Rate: 89.1%



Average ACT Score State Average: 20.2



**60.3%**College Going Rate
State Rate: 63.4%



Private Schools State Count: 599

2018 District Designation:

IN NEED OF IMPROVEMENT









# District 25 - Van Buren County Schools Snapshot





### District 25



### **Education Attainment**



# Van Buren County Schools (2 of 2 Schools)

- Spencer Elementary
- Van Buren County High School

# 2 Schools



**700** Average Daily Membership



\$49,197 average teacher salary State Average: \$50,958

# **Van Buren County Schools**



98.2% Graduation Rate State Rate: 89.1%

Federal

State

Local



**17.2** Average ACT Score *State Average: 20.2* 



**40.9%**College Going Rate
State Rate: 63.4%



Private Schools State Count: 599

2018 District Designation:

**ADVANCING**