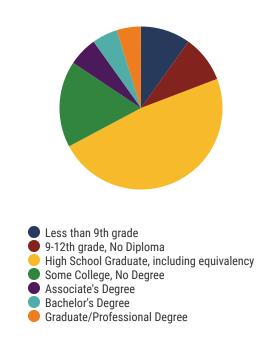

State Average: 20.2



57.1% College Going Rate State Rate: 63.4%



State Count: 599

2018 District Designation:

**ADVANCING** 









# **District 25 - Putnam County Schools Snapshot**





## District 25



### **Education Attainment**



## Putnam County Schools (2 of 19 Schools)

- **Burks Elementary**
- Monterey High School





**11,021**Average Daily
Membership



\$48,339 average teacher salary State Average: \$50,958

# **Putnam County Schools**



**90.4%**Graduation Rate
State Rate: 89.1%



Average ACT Score State Average: 20.2



**60.3%**College Going Rate
State Rate: 63.4%



Private Schools State Count: 599

2018 District Designation:

IN NEED OF IMPROVEMENT









# District 25 - Van Buren County Schools Snapshot





### District 25



### **Education Attainment**



# Van Buren County Schools (2 of 2 Schools)

- Spencer Elementary
- Van Buren County High School

# 2 Schools



**700** Average Daily Membership



\$49,197 average teacher salary State Average: \$50,958

# **Van Buren County Schools**



98.2% Graduation Rate State Rate: 89.1%

Federal

State

Local



**17.2** Average ACT Score *State Average: 20.2* 



**40.9%**College Going Rate
State Rate: 63.4%



Private Schools State Count: 599

2018 District Designation:

**ADVANCING**