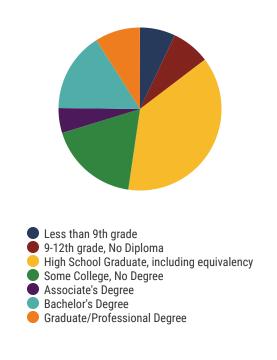

* 

# **Cumberland County Schools (12 of 12 Schools)**

- Crab Orchard Elementary
- **Cumberland County High School**
- Frank P. Brown Elementary
- Glenn Martin Elementary
- Homestead Elementary School
- North Cumberland Elementary
- Pine View Elementary
- Pleasant Hill Elementary
- South Cumberland Elementary
- Stone Elementary

Stone Memorial High School

The Phoenix School

# 12 Schools



7,101 Average Daily Membership



\$44,247 average teacher salary State Average: \$50,958

92.5% **Graduation Rate** State Rate: 89.1%



20.1 Average ACT Score State Average: 20.2



57.1% College Going Rate State Rate: 63.4%



State Count: 599

2018 District Designation:

**ADVANCING** 









# **District 25 - Putnam County Schools Snapshot**





## District 25



### **Education Attainment**



## Putnam County Schools (2 of 19 Schools)

- **Burks Elementary**
- Monterey High School





**11,021**Average Daily
Membership



\$48,339 average teacher salary State Average: \$50,958

# **Putnam County Schools**



**90.4%**Graduation Rate
State Rate: 89.1%



Average ACT Score State Average: 20.2



**60.3%**College Going Rate
State Rate: 63.4%



Private Schools State Count: 599

2018 District Designation:

IN NEED OF IMPROVEMENT









# District 25 - Van Buren County Schools Snapshot





### District 25



### **Education Attainment**



# Van Buren County Schools (2 of 2 Schools)

- Spencer Elementary
- Van Buren County High School

# 2 Schools



**700** Average Daily Membership



\$49,197 average teacher salary State Average: \$50,958

# **Van Buren County Schools**



9