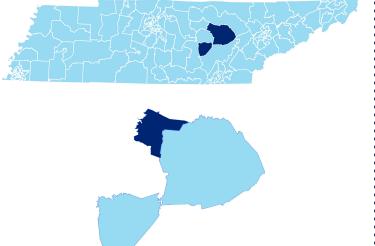

**Cumberland County Schools** 

# **Cumberland County Schools (12 of 12 Schools)**

- Crab Orchard Elementary
- **Cumberland County High School**
- Frank P. Brown Elementary
- Glenn Martin Elementary
- Homestead Elementary School
- North Cumberland Elementary
- Pine View Elementary
- Pleasant Hill Elementary
- South Cumberland Elementary
- Stone Elementary

Stone Memorial High School

The Phoenix School

# 12 Schools



7,101 Average Daily Membership



\$44,247 average teacher salary State Average: \$50,958

92.5% **Graduation Rate** State Rate: 89.1%



20.1 Average ACT Score State Average: 20.2



57.1% College Going Rate State Rate: 63.4%



State Count: 599

2018 District Designation:

**ADVANCING** 









# **District 25 - Putnam County Schools Snapshot**





## District 25



### **Education Attainment**



## Putnam County Schools (2 of 19 Schools)

- **Burks Elementary**
- Monterey High School





**11,021**Average Daily
Membership



\$48,339 average teacher salary State Average: \$50,958

# **Putnam County Schools**



**90.4%**Graduation Rate
State Rate: 89.1%



Average ACT Score State Average: 20.2



**60.3%**College Going Rate
State Rate: 63.4%



Private Schools State Count: 599

2018 District Designation:

IN NEED OF IMPROVEMENT









# District 25 - Van Buren County Schools Snapshot





### District 25



### **Education Attainment**



# Van Buren County Schools (2 of 2 Schools)

- Spencer Elementary
- Van Buren County High School

# 2 Schools



**700** Average Daily Membership



\$49,197 average teacher salary State Average: \$50,958

# *