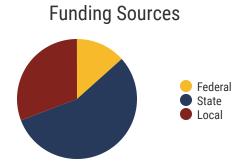

# **Van Buren County Schools**

98.2% Graduation Rate State Rate: 89.1%

Federal

State

Local

**17.2** Average ACT Score *State Average: 20.2* 

**40.9%**College Going Rate
State Rate: 63.4%

Private Schools State Count: 599