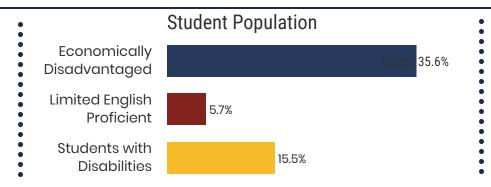

teacher salary State Average: \$50,958

92.5% **Graduation Rate** State Rate: 89.1%



20.1 Average ACT Score State Average: 20.2



57.1% College Going Rate State Rate: 63.4%



State Count: 599

2018 District Designation:

**ADVANCING** 









# **District 25 - Putnam County Schools Snapshot**





## District 25



### **Education Attainment**



## Putnam County Schools (2 of 19 Schools)

- **Burks Elementary**
- Monterey High School





**11,021**Average Daily
Membership



\$48,339 average teacher salary State Average: \$50,958

# **Putnam County Schools**



**90.4%**Graduation Rate
State Rate: 89.1%



Average ACT Score State Average: 20.2



**60.3%**College Going Rate
State Rate: 63.4%



Private Schools State Count: 599

2018 District Designation:

IN NEED OF IMPROVEMENT









# District 25 - Van Buren County Schools Snapshot





### District 25



### **Education Attainment**



# Van Buren County Schools (2 of 2 Schools)

- Spencer Elementary
- Van Buren County High School

# 2 Schools



**700** Average Daily Membership



\$49,197 average teacher salary State Average: \$50,958

# **Van Buren County Schools**



98.2% Graduation Rate State Rate: 89.1%

Federal

State

Local



**17.2** Average ACT Score *State Average: 20.2* 



**40.9%**College Going Rate
State Rate: 63.4%



Private Schools State Count: 599

2018 District Designation:

**ADVANCING**