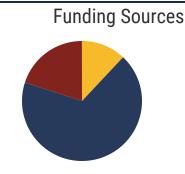

# **Van Buren County Schools**

98.2% Graduation Rate State Rate: 89.1%

Federal

State

Local

**17.2** Average ACT Score *State Average: 20.2* 

**40.9%**College Going Rate
State Rate: 63.4%

Private Schools State Count: 599