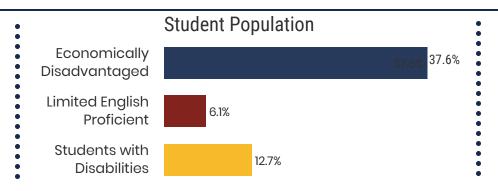

#### **Hamilton County Schools**

**86.6%**Graduation Rate
State Rate: 89.1%

**19.9** Average ACT Score *State Average: 20.2* 

65.8% College Going Rate State Rate: 63.4%

State Count: 599

2018 District Designation: