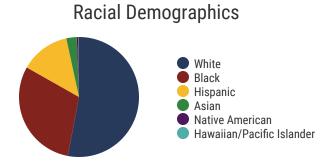

hot**





## District 26



#### **Education Attainment**



#### Hamilton County Schools (14 of 78 Schools)

- Big Ridge Elementary
- Brown Middle School
- Central High School
- Dupont Elementary
- Hamilton County Virtual School
- Harrison Elementary
- Hixson Elementary
- Hixson High School
- Hixson Middle SchoolHunter Middle School

- Loftis Middle School
- McConnell Elementary
- Middle Valley Elementary
- Rivermont Elementary

# 78 Schools

**43,700**Average Daily
Membership



**\$51,463** average teacher salary *State Average:* \$50,958

#### **Hamilton County Schools**



**86.6%**Graduation Rate
State Rate: 89.1%



**19.9** Average ACT Score *State Average: 20.2* 



65.8% College Going Rate State Rate: 63.4%



State Count: 599

2018 District Designation:

**SATISFACTORY**