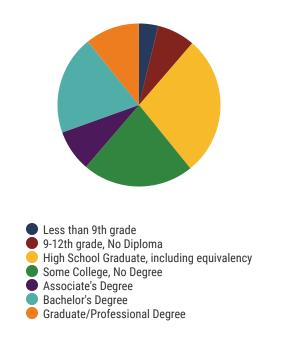

### **District 26 - Hamilton County Schools Snapshot**





## District 26



#### **Education Attainment**



#### Hamilton County Schools (14 of 78 Schools)

- Big Ridge Elementary
- Brown Middle School
- Central High School
- Dupont Elementary
- Hamilton County Virtual School
- Harrison Elementary
- Hixson Elementary
- Hixson High School
- Hixson Middle SchoolHunter Middle School

- Loftis Middle School
- McConnell Elementary
- Middle Valley Elementary
- Rivermont Elementary

# 78 Schools

**43,700**Average Daily
Membership



**\$51,463** average teacher salary *State Average:* \$50,958

#### **Hamilton County Schools**



**86.6%**Graduation Rate
State Rate: 89.1%



**19.9** Average ACT Score *State Average: 20.2* 



65.8% College Going Rate State Rate: 63.4%



State Count: 599

2018 District Designation:

**SATISFACTORY**