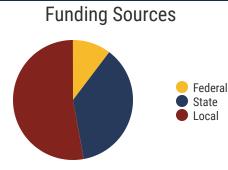

# 78 Schools

**43,700**Average Daily
Membership

**\$51,463** average teacher salary *State Average:* \$50,958