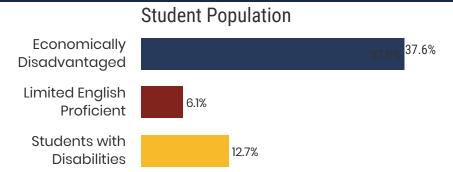

lementary
- Daisy Elementary
- Ivy Academy Inc.
- Lookout Mountain Elementary
- Lookout Valley Elementary
- Lookout Valley Middle / High School
- Nolan Elementary
- North Hamilton Elementary
- Red Bank Elementary

- Red Bank High School
- Red Bank Middle School
- Sequoyah High School
- Signal Mountain Middle/High School
- Soddy Daisy High School
- Soddy Daisy Middle School
- Soddy Elementary
- Thrasher Elementary





**43,700**Average Daily
Membership



**\$51,463** average teacher salary *State Average:* \$50,958

### **Hamilton County Schools**



**86.6%**Graduation Rate
State Rate: 89.1%



**19.9** Average ACT Score *State Average: 20.2* 



**65.8%**College Going Rate *State Rate: 63.4*%



State Count: 599

2018 District Designation:

**SATISFACTORY** 





Federal

State

Local