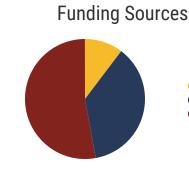

Elementary
- Alpine Crest Elementary
- Daisy Elementary
- Ivy Academy Inc.
- Lookout Mountain Elementary
- Lookout Valley Elementary
- Lookout Valley Middle / High School
- Nolan Elementary
- North Hamilton Elementary
- Red Bank Elementary

- Red Bank High School
- Red Bank Middle School
- Sequoyah High School
- Signal Mountain Middle/High School
- Soddy Daisy High School
- Soddy Daisy Middle School
- Soddy Elementary
- Thrasher Elementary





**43,700**Average Daily
Membership



**\$51,463** average teacher salary *State Average:* \$50,958

### **Hamilton County Schools**



**86.6%**Graduation Rate
State Rate: 89.1%



**19.9** Average ACT Score *State Average: 20.2* 



**65.8%**College Going Rate *State Rate: 63.4*%



State Count: 599

2018 District Designation:

**SATISFACTORY** 





Federal

State

Local