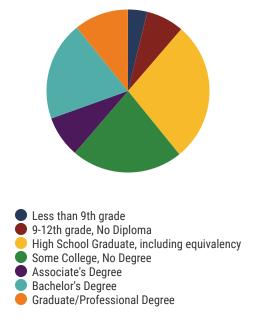

## **District 27 - Hamilton County Schools Snapshot**





# District 27

# **Education Attainment**



#### Hamilton County Schools (18 of 78 Schools)

- Allen Elementary
- Alpine Crest Elementary
- Daisy Elementary
- Ivy Academy Inc.
- Lookout Mountain Elementary
- Lookout Valley Elementary
- Lookout Valley Middle / High School
- Nolan Elementary
- North Hamilton Elementary
- Red Bank Elementary

- Red Bank High School
- Red Bank Middle School
- Sequoyah High School
- Signal Mountain Middle/High School
- Soddy Daisy High School
- Soddy Daisy Middle School
- Soddy Elementary
- Thrasher Elementary





**43,700**Average Daily
Membership



**\$51,463** average teacher salary *State Average:* \$50,958

### **Hamilton County Schools**



**86.6%**Graduation Rate
State Rate: 89.1%



**19.9** Average ACT Score *State Average: 20.2* 



**65.8%**College Going Rate *State Rate: 63.4*%



State