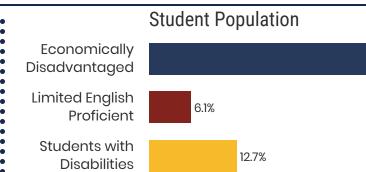

## District 30



### **Education Attainment**



### Hamilton County Schools (12 of 78 Schools)

- Apison Elementary School
- Barger Academy
- Clifton Hills Elementary
- East Brainerd Elementary
- East Hamilton School
- East Lake Academy Of Fine Arts
- East Lake Elementary
- East Ridge Elementary
- East Ridge High School

East Ridge Middle School

- Spring Creek ElementaryWestview Elementary

# 78 Schools



**43,700**Average Daily
Membership



\$51,463 average teacher salary State Average: \$50,958

### **Hamilton County Schools**



86.6% Graduation Rate State Rate: 89.1%

Federal

State

Local



**19.9**Average ACT Score
State Average: 20.2



**65.8%**College Going Rate
State Rate: 63.4%

37.6%



Private Schools
State Count: 599

2018 District Designation:

**SATISFACTORY**