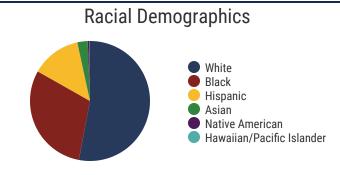

## District 30



### **Education Attainment**



### Hamilton County Schools (12 of 78 Schools)

- Apison Elementary School
- Barger Academy
- Clifton Hills Elementary
- East Brainerd Elementary
- East Hamilton School
- East Lake Academy Of Fine Arts
- East Lake Elementary
- East Ridge Elementary
- East Ridge High School

East Ridge Middle School

- Spring Creek ElementaryWestview Elementary

# 78 Schools



**43,700**Average Daily
Membership



\$51,463 average teacher salary State Average: \$50,958

### **Hamilton County Schools**



86.6% Graduation Rate State Rate: 89.1%

Federal

State

Local



**19.9**Average ACT Score
State Average: 20.2



**65.8%**College Going Rate
State Rate: 63.4%

37.6%



Private Schools
State Count: 599

2018 District Designation:

**SATISFACTORY**