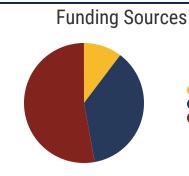

### **Hamilton County Schools**

86.6% Graduation Rate State Rate: 89.1%

Federal

State

Local

**19.9**Average ACT Score
State Average: 20.2

**65.8%**College Going Rate
State Rate: 63.4%

37.6%