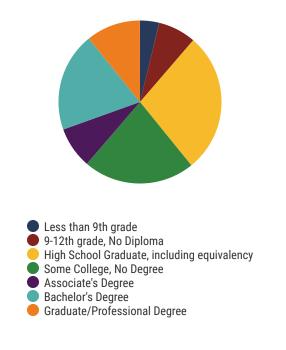

# **District 30 - Hamilton County Schools Snapshot**





## District 30



### **Education Attainment**



### Hamilton County Schools (12 of 78 Schools)

- Apison Elementary School
- Barger Academy
- Clifton Hills Elementary
- East Brainerd Elementary
- East Hamilton School
- East Lake Academy Of Fine Arts
- East Lake Elementary
- East Ridge Elementary
- East Ridge High School

East Ridge Middle School

- Spring Creek ElementaryWestview Elementary

# 78 Schools



**43,700**Average Daily
Membership



\$51,463 average teacher salary State Average: \$50,958

### **Hamilton County Schools**



86.6% Graduation Rate State Rate: 89.1%

Federal

State

Local



**19.9**Average ACT Score
State Average: 20.2



**65.8%**College Going Rate
State Rate: 63.4%

37.6%



Private Schools
State Count: 599

2018 District Designation:

**SATISFACTORY**