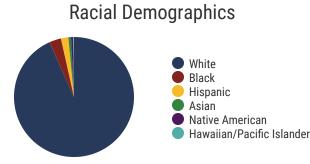

### **District 33 - Anderson County Schools Snapshot**





#### District 33



#### **Education Attainment**



#### Anderson County Schools (11 of 15 Schools)

Norwood Middle School

- Anderson County High School
- Briceville Elementary
- Claxton Elementary
- Clinton High School
- Clinton Middle School
- Dutch Valley Elementary
- Grand Oaks Elementary
- Lake City ElementaryLake City Middle School
- Norwood Elementary

# 15 Schools



**6,256**Average Daily
Membership



**\$47,111**average teacher salary
State Average: \$50,958

#### **Anderson County Schools**



95.9% Graduation Rate State Rate: 89.1%



19.5 Average ACT Score State Average: 20.2



**67.7%**College Going Rate
State Rate: 63.4%



Private Schools State Count: 599

2018 District Designation:

**SATISFACTORY** 











### **District 33 - Clinton City Schools Snapshot**





#### District 33



#### **Education Attainment**



#### Clinton City Schools (3 of 3 Schools)

- South Clinton Elementary
- Clinton Elementary
- North Clinton Elementary

# 3 Schools



**942** Average Daily Membership



\$46,685 average teacher salary State Average: \$50,958

#### **Clinton City Schools**



**N/A**Graduation Rate
State Rate: 89.1%



N/A
Average ACT Score
State Average: 20.2



67.7% College Going Rate State Rate: 63.4%



Private Schools
State Count: 599

2018 District Designation:

**EXEMPLARY** 









## District 33 - Oak Ridge City Schools Snapshot





# District 33



#### **Education Attainment**



#### Oak Ridge City Schools (7 of 7 Schools)

- Glenwood Elementary
- Jefferson Middle School
- Lind