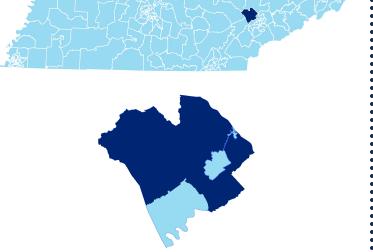

### **District 33 - Anderson County Schools Snapshot**

#### Anderson County Schools (11 of 15 Schools)

Norwood Middle School

- Anderson County High School
- Briceville Elementary
- Claxton Elementary
- Clinton High School
- Clinton Middle School
- Dutch Valley Elementary
- Grand Oaks Elementary
- Lake City ElementaryLake City Middle School
- Norwood Elementary