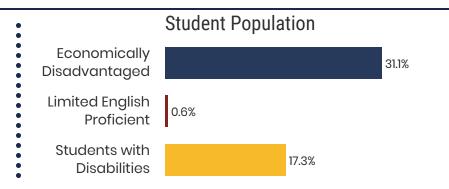

#### **Anderson County Schools**

95.9% Graduation Rate State Rate: 89.1%

19.5 Average ACT Score State Average: 20.2

**67.7%**College Going Rate
State Rate: 63.4%

Private Schools State Count: 599

2018 District Designation: