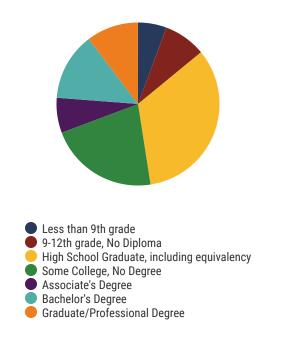

Rate: 63.4%



Private Schools State Count: 599

2018 District Designation:

**SATISFACTORY** 











### **District 33 - Clinton City Schools Snapshot**





#### District 33



#### **Education Attainment**



#### Clinton City Schools (3 of 3 Schools)

- South Clinton Elementary
- Clinton Elementary
- North Clinton Elementary

# 3 Schools



**942** Average Daily Membership



\$46,685 average teacher salary State Average: \$50,958

#### **Clinton City Schools**



**N/A**Graduation Rate
State Rate: 89.1%



N/A
Average ACT Score
State Average: 20.2



67.7% College Going Rate State Rate: 63.4%



Private Schools
State Count: 599

2018 District Designation:

**EXEMPLARY** 









## District 33 - Oak Ridge City Schools Snapshot





# District 33



#### **Education Attainment**



#### Oak Ridge City Schools (7 of 7 Schools)

- Glenwood Elementary
- Jefferson Middle School
- Linden Elementary
- Oak Ridge High School
- Robertsville Middle School
- Willow Brook Elementary
- Woodland Elementary

#### **Oak Ridge City Schools**





**4,395**Average Daily
Membership



\$65,334 average teacher salary State Average: \$50,958



**87.7%**Graduation Rate
State Rate: 89.1%



**23.3**Average ACT Score
State Average: 20.2



67.7% College Going Rate State Rate: 63.4%



Private Schools State Count: 599

2018 District Designation:

**ADVANCING**