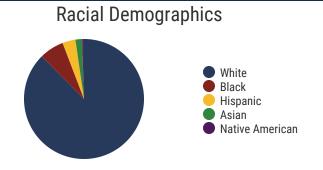

Rate State Rate: 89.1%



19.5 Average ACT Score State Average: 20.2



**67.7%**College Going Rate
State Rate: 63.4%



Private Schools State Count: 599

2018 District Designation:

**SATISFACTORY** 











### **District 33 - Clinton City Schools Snapshot**





#### District 33



#### **Education Attainment**



#### Clinton City Schools (3 of 3 Schools)

- South Clinton Elementary
- Clinton Elementary
- North Clinton Elementary

# 3 Schools



**942** Average Daily Membership



\$46,685 average teacher salary State Average: \$50,958

#### **Clinton City Schools**



**N/A**Graduation Rate
State Rate: 89.1%



N/A
Average ACT Score
State Average: 20.2



67.7% College Going Rate State Rate: 63.4%



Private Schools
State Count: 599

2018 District Designation:

**EXEMPLARY** 









## District 33 - Oak Ridge City Schools Snapshot





# District 33



#### **Education Attainment**



#### Oak Ridge City Schools (7 of 7 Schools)

- Glenwood Elementary
- Jefferson Middle School
- Linden Elementary
- Oak Ridge High School
- Robertsville Middle School
- Willow Brook Elementary
- Woodland Elementary

#### **Oak Ridge City Schools**





**4,395**Average Daily
Membership



\$65,334 average teacher salary State Average: \$50,958



**87.7%**Graduation Rate
State Rate: 89.1%



**23.3**Average ACT Score
State Average: 20.2



67.7% College Going Rate State Rate: 63.4%



Private Schools State Count: 599

2018 District Designation:

**ADVANCING**