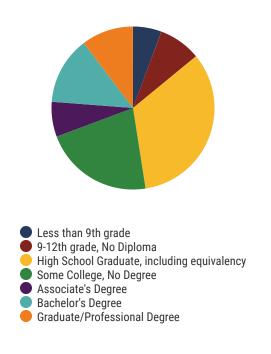

### **District 33 - Anderson County Schools Snapshot**





#### District 33



#### **Education Attainment**



#### Anderson County Schools (11 of 15 Schools)

Norwood Middle School

- Anderson County High School
- Briceville Elementary
- Claxton Elementary
- Clinton High School
- Clinton Middle School
- Dutch Valley Elementary
- Grand Oaks Elementary
- Lake City ElementaryLake City Middle School
- Norwood Elementary

# 15 Schools



**6,256**Average Daily
Membership



**\$47,111**average teacher salary
State Average: \$50,958

#### **Anderson County Schools**



95.9% Graduation Rate State Rate: 89.1%



19.5 Average ACT Score State Average: 20.2



**67.7%**College Going Rate
State Rate: 63.4%



Private Schools State Count: 599

2018 District Designation:

**SATISFACTORY** 











### **District 33 - Clinton City Schools Snapshot**





#### District 33



#### **Education Attainment**