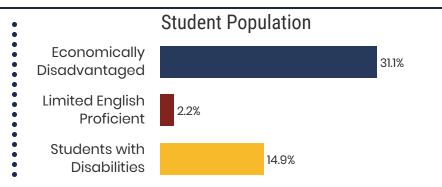

College Going Rate State Rate: 63.4%



Private Schools
State Count: 599

2018 District Designation:

**EXEMPLARY** 









## District 33 - Oak Ridge City Schools Snapshot





# District 33



#### **Education Attainment**



#### Oak Ridge City Schools (7 of 7 Schools)

- Glenwood Elementary
- Jefferson Middle School
- Linden Elementary
- Oak Ridge High School
- Robertsville Middle School
- Willow Brook Elementary
- Woodland Elementary

#### **Oak Ridge City Schools**





**4,395**Average Daily
Membership



\$65,334 average teacher salary State Average: \$50,958



**87.7%**Graduation Rate
State Rate: 89.1%



**23.3**Average ACT Score
State Average: 20.2



67.7% College Going Rate State Rate: 63.4%



Private Schools State Count: 599

2018 District Designation:

**ADVANCING**