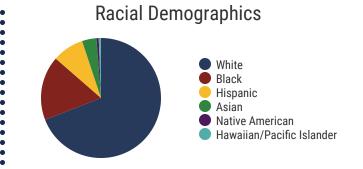

llege Going Rate State Rate: 63.4%



Private Schools
State Count: 599

2018 District Designation:

**EXEMPLARY** 









## District 33 - Oak Ridge City Schools Snapshot





# District 33



#### **Education Attainment**



#### Oak Ridge City Schools (7 of 7 Schools)

- Glenwood Elementary
- Jefferson Middle School
- Linden Elementary
- Oak Ridge High School
- Robertsville Middle School
- Willow Brook Elementary
- Woodland Elementary

#### **Oak Ridge City Schools**





**4,395**Average Daily
Membership



\$65,334 average teacher salary State Average: \$50,958



**87.7%**Graduation Rate
State Rate: 89.1%



**23.3**Average ACT Score
State Average: 20.2



67.7% College Going Rate State Rate: 63.4%



Private Schools State Count: 599

2018 District Designation:

**ADVANCING**