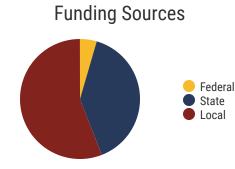

% College Going Rate State Rate: 63.4%



Private Schools
State Count: 599

2018 District Designation:

**EXEMPLARY** 









## District 33 - Oak Ridge City Schools Snapshot





# District 33



#### **Education Attainment**



#### Oak Ridge City Schools (7 of 7 Schools)

- Glenwood Elementary
- Jefferson Middle School
- Linden Elementary
- Oak Ridge High School
- Robertsville Middle School
- Willow Brook Elementary
- Woodland Elementary

#### **Oak Ridge City Schools**





**4,395**Average Daily
Membership



\$65,334 average teacher salary State Average: \$50,958



**87.7%**Graduation Rate
State Rate: 89.1%



**23.3**Average ACT Score
State Average: 20.2



67.7% College Going Rate State Rate: 63.4%



Private Schools State Count: 599

2018 District Designation:

**ADVANCING**