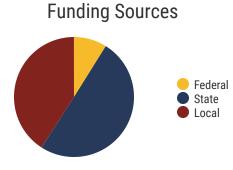

# 15 Schools

**6,256**Average Daily
Membership

**\$47,111**average teacher salary
State Average: \$50,958

#### **Anderson County Schools**

95.9% Graduation Rate State Rate: 89.1%

19.5 Average ACT Score State Average: 20.2

**67.7%**College Going Rate
State Rate: 63.4%

Private Schools State Count: 599

2018 District Designation: