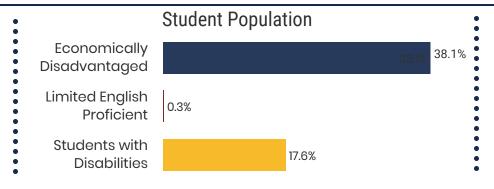

### **District 33 - Anderson County Schools Snapshot**





#### District 33



#### **Education Attainment**



#### Anderson County Schools (11 of 15 Schools)

Norwood Middle School

- Anderson County High School
- Briceville Elementary
- Claxton Elementary
- Clinton High School
- Clinton Middle School
- Dutch Valley Elementary
- Grand Oaks Elementary
- Lake City ElementaryLake City Middle School
- Norwood Elementary

# 15 Schools



**6,256**Average Daily
Membership



**\$47,111**average teacher salary
State Average: \$50,958

#### **Anderson County Schools**



95.9% Graduation Rate State Rate: 89.1%



19.5 Average ACT Score State Average: 20.2



**67.7%**College Going Rate
State Rate: 63.4%



Private Schools State Count: 599

2018 District Designation:

**SATISFACTORY** 











### **District 33 - Clinton City Schools Snapshot**





#### District 33



#### **Education Attainment**



#### Clinton City Schools (3 of 3 Schools)

- South Clinton Elementary
- Clinton Elementary
- North Clinton Elementary

# 3 Schools



**942** Average Daily Membership



\$46,685 average teacher salary State Average: \$50,958

#### **Clinton City Schools**



**N/A**Graduation Rate
State Rate: 89.1%



N/A
Average ACT Score
State Average: 20.2



67.7% College Going Rate State Rate: 63.4%



Private Schools
State Count: 599

2018 District Designation:

**EXEMPLARY** 









## District 33 - Oak Ridge City Schools Snapshot





# District 33



#### **Education Attainment**



#### Oak Ridge City Schools (7 of 7 Schools)

- Glenwood Elementary
- Jefferson Middle School
- Li