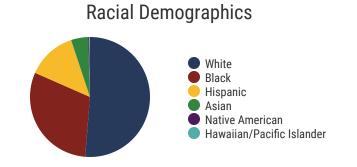

# **District 34 - Murfreesboro City Schools Snapshot**





#### District 34



#### **Education Attainment**



### Murfreesboro City Schools (5 of 12 Schools)

- Bradley Academy An Arts Integrated School
- Cason Lane Academy
- Discovery School
- Overall Creek Elementary
- Scales Elementary School





**8,362**Average Daily
Membership



\$54,072 average teacher salary State Average: \$50,958

#### **Murfreesboro City Schools**



**N/A**Graduation Rate
State Rate: 89.1%



N/A
Average ACT Score
State Average: 20.2



65.9% College Going Rate State Rate: 63.4%



Private Schools State Count: 599

2018 District Designation:

**ADVANCING** 









# **District 34 - Rutherford County Schools Snapshot**





## District 34



#### **Education Attainment**



#### Rutherford County Schools (10 of 45 Schools)

- Barfield Elementary
- Blackman Elementary School
- Blackman High School
- Blackman Middle School
- Brown's Chapel Elementary School
- Eagleville School
- Holloway High School
- Riverdale High School
- Rockvale Elementary
- Rockvale Middle School

# 45 Schools



**44,813**Average Daily
Membership



**\$52,087** average teacher salary *State Average:* \$50,958

### **Rutherford County Schools**



95.6% Graduation Rate State Rate: 89.1%



Average ACT Score
State Average: 20.2



65.9% College Going Rate State Rate: 63.4%



Private Schools
State Count: 599

2018 District Designation:

**ADVANCING**