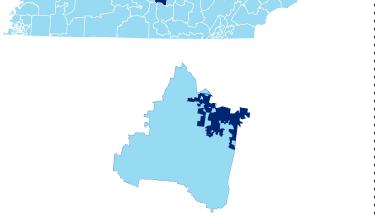

# **District 34 - Murfreesboro City Schools Snapshot**





#### District 34



#### **Education Attainment**



### Murfreesboro City Schools (5 of 12 Schools)

- Bradley Academy An Arts Integrated School
- Cason Lane Academy
- Discovery School
- Overall Creek Elementary
- Scales Elementary School





**8,362**Average Daily
Membership



\$54,072 average teacher salary State Average: \$50,958

#### **Murfreesboro City Schools**



**N/A**Graduation Rate
State Rate: 89.1%



N/A
Average ACT Score
State Average: 20.2



65.9% College Going Rate State Rate: 63.4%



Private Schools State Count: 599

2018 District Designation:

**ADVANCING** 









# **District 34 - Rutherford County Schools Snapshot**





## District 34



#### **Education Attainment**



#### Rutherford County Schools (10 of 45 Schools)

- Barfield Elementary
- Blackman Elementary School
- Black