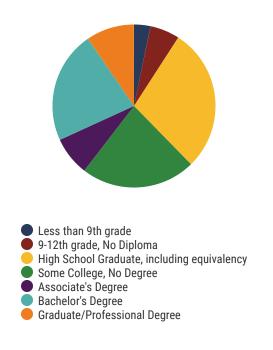

# **District 34 - Murfreesboro City Schools Snapshot**





#### District 34



#### **Education Attainment**



### Murfreesboro City Schools (5 of 12 Schools)

- Bradley Academy An Arts Integrated School
- Cason Lane Academy
- Discovery School
- Overall Creek Elementary
- Scales Elementary School





**8,362**Average Daily
Membership



\$54,072 average teacher salary State Average: \$50,958

#### **Murfreesboro City Schools**



**N/A**Graduation Rate
State Rate: 89.1%



N/A
Average ACT Score
State Average: 20.2



65.9% College Going Rate State Rate: 63.4%



Private Schools State Count: 599

2018 District Designation:

**ADVANCING** 









# **District 34 - Rutherford County Schools Snapshot**





## District 34



#### **Education Attainment**



#### Rutherford County Schools (10 of 45 Schools)

- Barfield Elementary
- Blackman Elementary School
- Blackman High School
- Blackman Middle School
- Brown's Chapel Elementary School
- Eagleville School
- Holloway High School
- Riverdale High School
- Rockvale Elementary
- Rockvale Middle School

# 45 Schools



**44,813**Average Daily
Membership



**\$52,087** average teacher salary *State Average:* \$50,958

### **Rutherford County Schools**



95.6% Graduation Rate State Rate: 89.1%



Average ACT Score
State Average: 20.2



65.9% College Going Rate State Rate: 63.4%



Private Schools
State Count: 599

2018 District Designation:

**ADVANCING**