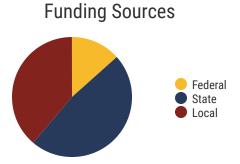

# **District 34 - Murfreesboro City Schools Snapshot**





#### District 34



#### **Education Attainment**



### Murfreesboro City Schools (5 of 12 Schools)

- Bradley Academy An Arts Integrated School
- Cason Lane Academy
- Discovery School
- Overall Creek Elementary
- Scales Elementary School





**8,362**Average Daily
Membership



\$54,072 average teacher salary State Average: \$50,958

#### **Murfreesboro City Schools**



**N/A**Graduation Rate
State Rate: 89.1%



N/A
Average ACT Score
State Average: 20.2



65.9% College Going Rate State Rate: 63.4%



Private Schools State Count: 599

2018 District Designation:

**ADVANCING** 









# **District 34 - Rutherford County Schools Snapshot**





## District 34



#### **Education Attainment**



#### Rutherford County Schools (10 of 45 Schools)

- Barfield Elementary
- Blackman Elementary School
- Blackman High School
- Blackman Middle School
- Brown's Chapel Elementary School
- Eagleville School
- Holloway High School
- Riverdale High School
- Rockvale Elementary
- Rockvale Middle School

# 45 Schools



**44,813**Average Daily
Membership



**\$52,087** average teacher salary *State Average:* \$50,958

### **Rutherford County Schools**



95.6% Graduation Rate State Rate: 89.1%



Average ACT Score
State Average: 20.2



65.9% College Going Rate State Rate: 63.4%



Private Schools
State Count: 599

2018 District Designation:

**ADVANCING**