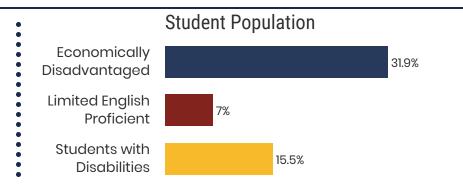

# **District 34 - Murfreesboro City Schools Snapshot**





#### District 34



#### **Education Attainment**



### Murfreesboro City Schools (5 of 12 Schools)

- Bradley Academy An Arts Integrated School
- Cason Lane Academy
- Discovery School
- Overall Creek Elementary
- Scales Elementary School





**8,362**Average Daily
Membership



\$54,072 average teacher salary State Average: \$50,958

#### **Murfreesboro City Schools**



**N/A**Graduation Rate
State Rate: 89.1%



N/A
Average ACT Score
State Average: 20.2



65.9% College Going Rate State Rate: 63.4%



Private Schools State Count: 599

2018 District Designation:

**ADVANCING** 









# **District 34 - Rutherford County Schools Snapshot**





## District 34



#### **Education Attainment**



#### Rutherford County Schools (10 of 45 Schools)

- Barfield Elementary
- Blackman Elementary School
- Blackman High School
- Blackman Middle School
- Brown's Chapel Elementary School
- Eagleville School
- Holloway High School
- Riverdale High School
- Rockvale Elementary
- Rockvale Middle School

# 45 Schools



**44,813**Average Daily
Membership



**\$52,087** average teacher salary *State Average:* \$50,958

### **Rutherford County Schools**



95.6% Graduation Rate State Rate: 89.1%



Average ACT Score
State Average: 20.2



65.9% College Going Rate State Rate: 63.4%



Private Schools
State Count: 599

2018 District Designation:

**ADVANCING**