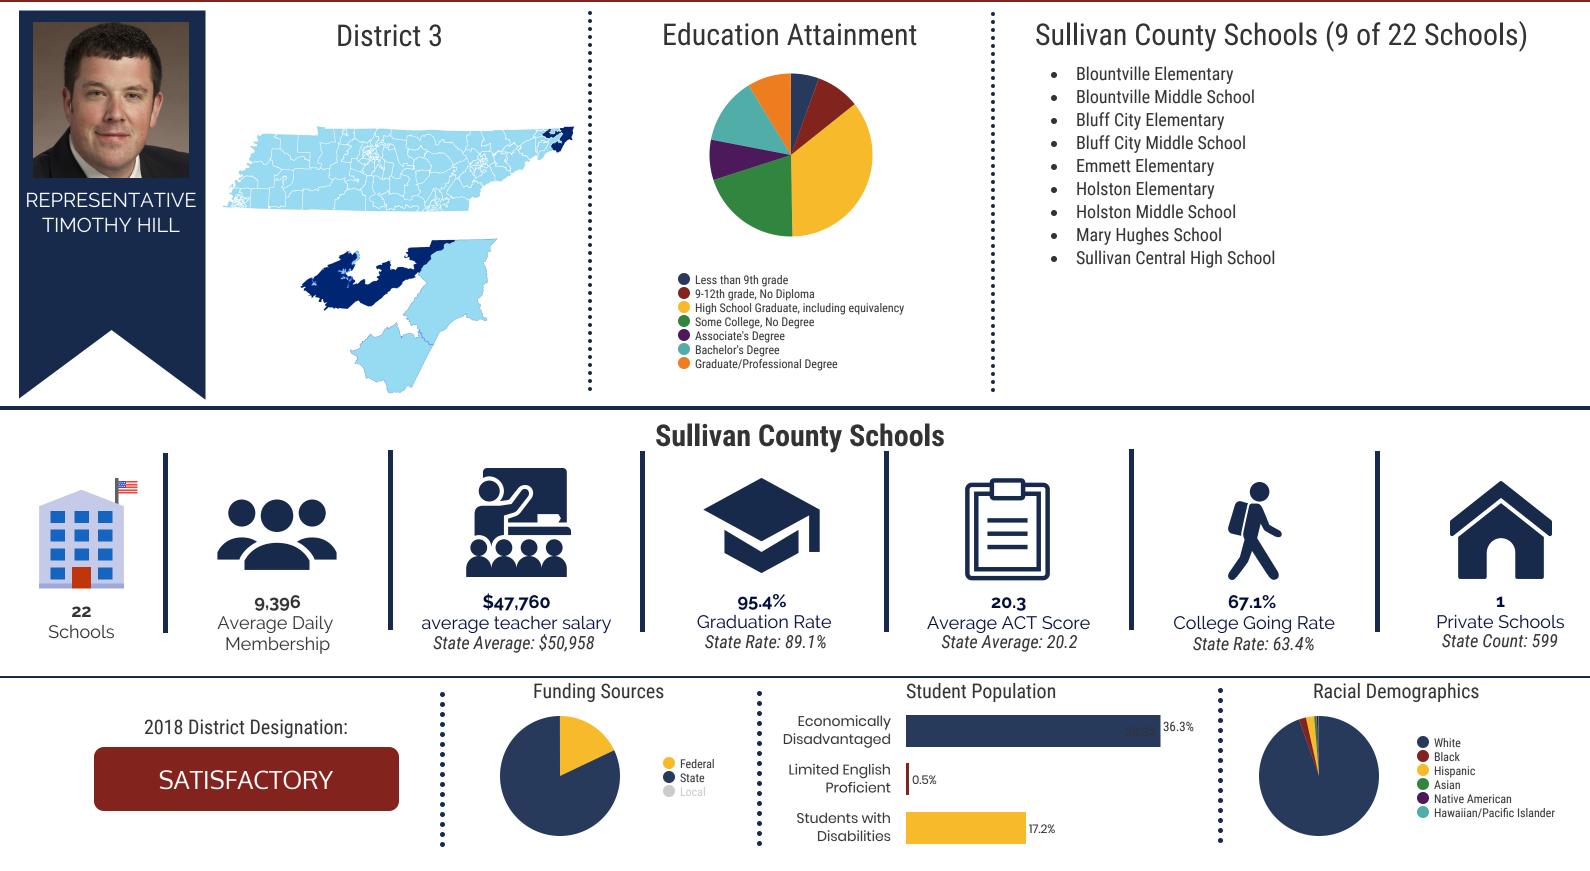

## Tennessee Comptroller of the Treasury OREA Office of Research and Education Accountability

# **District 3 - Sullivan County Schools Snapshot**

For more information about the districts and schools in your legislative district, visit OREA's interactive map at: https://www.comptroller.tn.gov or email OREAmail@cot.tn.gov Information in this profile is a compilation of publicly reported data from the Tennessee Department of Education and the Tennessee Higher Education Commission. This profile reflects active schools in the 2017-18 school year.