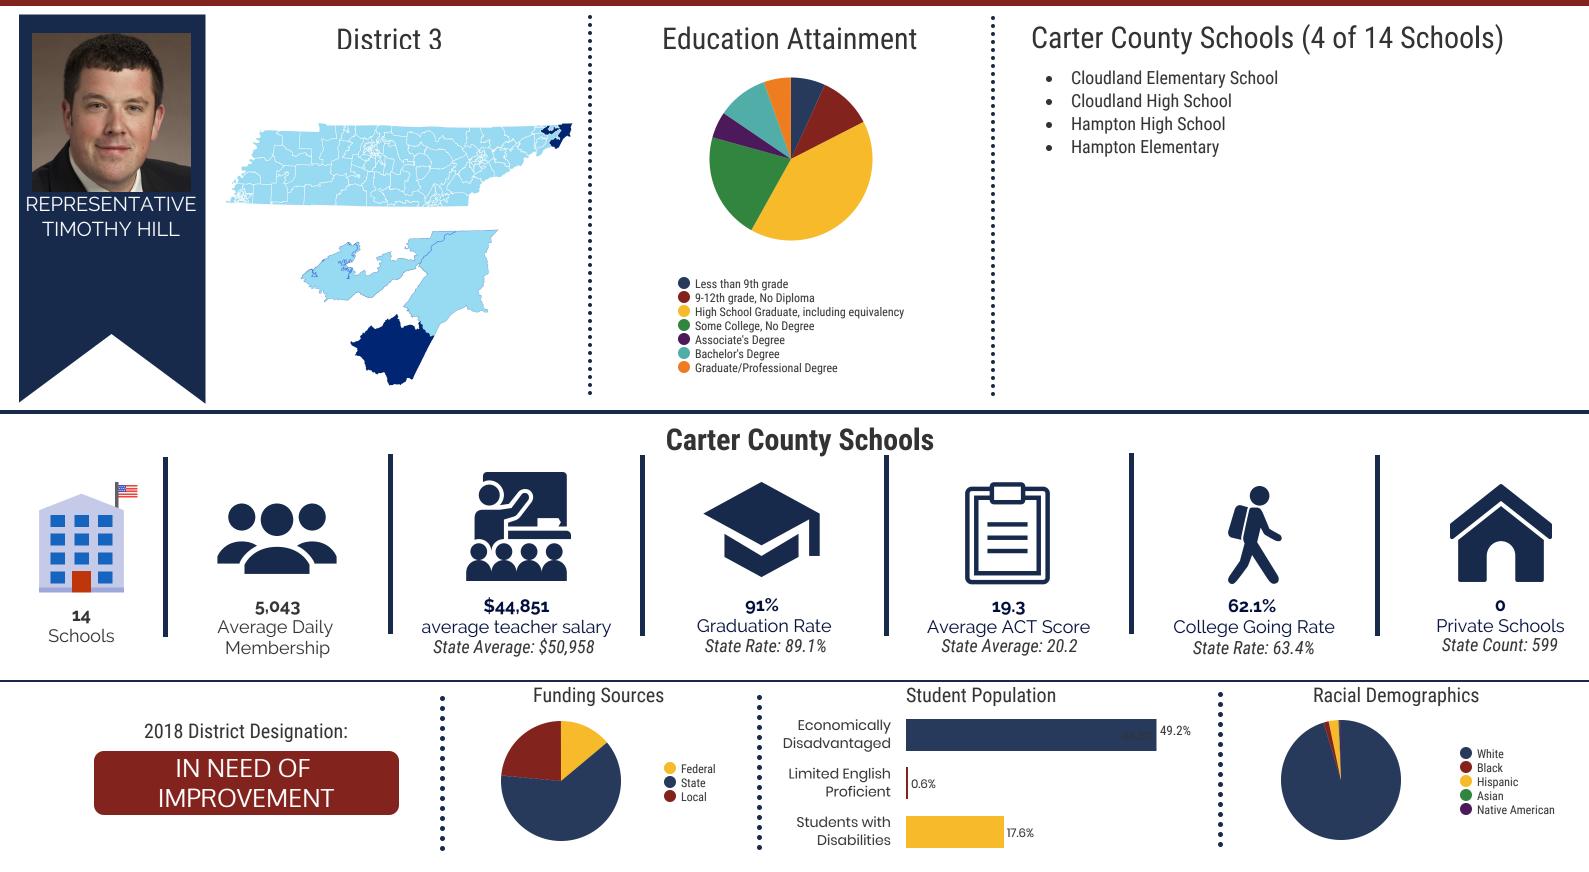

## Tennessee Comptroller of the Treasury OREA Office of Research and Education Accountability

## **District 3 - Carter County Schools Snapshot**

For more information about the districts and schools in your legislative district, visit OREA's interactive map at: https://www.comptroller.tn.gov or email OREAmail@cot.tn.gov Information in this profile is a compilation of publicly reported data from the Tennessee Department of Education and the Tennessee Higher Education Commission. This profile reflects active schools in the 2017-18 school year.