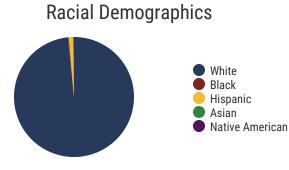

# **District 43 - Grundy County Schools Snapshot**





#### District 43



#### **Education Attainment**



### Grundy County Schools (7 of 7 Schools)

- Coalmont Elementary
- **Grundy County High School**
- North Elementary
- Palmer Elementary
- Pelham Elementary
- Swiss Memorial Elementary
- Tracy Elementary

Schools



1,962 Average Daily Membership



\$42,129 average teacher salary State Average: \$50,958

## **Grundy County Schools**



92.2% **Graduation Rate** State Rate: 89.1%

Federal

State

Local



19.8 Average ACT Score State Average: 20.2



53.6% College Going Rate State Rate: 63.4%



**Private Schools** State Count: 599

2018 District Designation:

**ADVANCING** 









# **District 43 - Warren County Schools Snapshot**





#### District 43



#### **Education Attainment**



### Warren County Schools (6 of 10 Schools)

- Bobby Ray Memorial
- Dibrell Elementary
- Eastside Elementary
- Irving College Elementary
- · Warren County Middle School
- West Elementary

# 10 Schools



**6,304**Average Daily
Membership



\$45,674 average teacher salary State Average: \$50,958

#### **Warren County Schools**



95.9% Graduation Rate State Rate: 89.1%



**18.8** Average ACT Score *State Average: 20.2* 



**61.1%**College Going Rate
State Rate: 63.4%



Private Schools
State Count: 599

2018 District Designation:

**ADVANCING** 









# **District 43 - White County Schools Snapshot**





### District 43



#### **Education Attainment**



#### White County