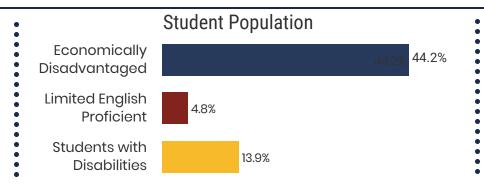

.6% College Going Rate State Rate: 63.4%



**Private Schools** State Count: 599

2018 District Designation:

**ADVANCING** 









# **District 43 - Warren County Schools Snapshot**





#### District 43



#### **Education Attainment**



### Warren County Schools (6 of 10 Schools)

- Bobby Ray Memorial
- Dibrell Elementary
- Eastside Elementary
- Irving College Elementary
- · Warren County Middle School
- West Elementary

# 10 Schools



**6,304**Average Daily
Membership



\$45,674 average teacher salary State Average: \$50,958

#### **Warren County Schools**



95.9% Graduation Rate State Rate: 89.1%



**18.8** Average ACT Score *State Average: 20.2* 



**61.1%**College Going Rate
State Rate: 63.4%



Private Schools
State Count: 599

2018 District Designation:

**ADVANCING** 









# **District 43 - White County Schools Snapshot**





### District 43



#### **Education Attainment**



#### White County Schools (9 of 9 Schools)

- Bon De Croft Elementary
- Cassville Elementary
- Central View Elementary
- Doyle Elementary
- Findlay Elementary
- Northfield Elementary School
- White Co Middle School
- White County High School
- Woodland Park Elementary

# 9 Schools



**3,837**Average Daily
Membership



\$49,716 average teacher salary State Average: \$50,958

### **White County Schools**



**92.1%**Graduation Rate
State Rate: 89.1%



19.7 Average ACT Score State Average: 20.2



55%
College Going Rate
State Rate: 63.4%



Private Schools State Count: 599

2018 District Designation:

**ADVANCING**