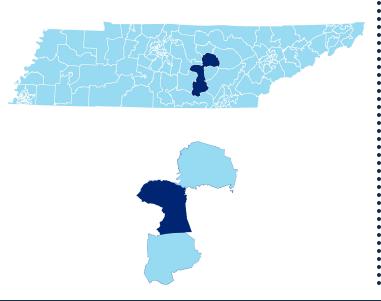

# **District 43 - Grundy County Schools Snapshot**





#### District 43



#### **Education Attainment**



### Grundy County Schools (7 of 7 Schools)

- Coalmont Elementary
- **Grundy County High School**
- North Elementary
- Palmer Elementary
- Pelham Elementary
- Swiss Memorial Elementary
- Tracy Elementary

Schools



1,962 Average Daily Membership



\$42,129 average teacher salary State Average: \$50,958

## **Grundy County Schools**



92.2% **Graduation Rate** State Rate: 89.1%

Federal

State

Local



19.8 Average ACT Score State Average: 20.2



53.6% College Going Rate State Rate: 63.4%



**Private Schools** State Count: 599

2018 District Designation:

**ADVANCING** 









# **District 43 - Warren County Schools Snapshot**





#### District 43



#### **Education Attainment**



### Warren County Schools (6 of 10 Schools)

- Bobby Ray Memorial
- Dibrell Elementary
- Eastside Elementary
- Irving College Elementary
- · Warren County Middle School
- West Elementary

# 10 Schools



**6,304**Average Daily
Membership



\$45,674 average teacher salary State Average: \$50,958

#### **Warren County Schools**



95.9% Graduation Rate State Rate: 89.1%



**18.8** Average ACT Score *State Average: 20.2* 



**61.1%**College Going Rate
State Rate: 63.4%



Private Schools
State Count: 599

2018 District Designation:

**ADVANCING** 









# **District 43 - White County Schools Snapshot**





### District 43



#### **Education Attainment**



#### White County Schools (9 of 9 Schools)

- Bon De Croft Elementary
- Cassville Elementary
-