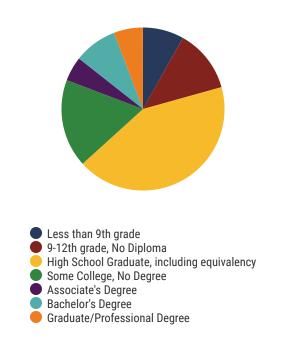

trict 43 - Grundy County Schools Snapshot**





#### District 43



#### **Education Attainment**



### Grundy County Schools (7 of 7 Schools)

- Coalmont Elementary
- **Grundy County High School**
- North Elementary
- Palmer Elementary
- Pelham Elementary
- Swiss Memorial Elementary
- Tracy Elementary

Schools



1,962 Average Daily Membership



\$42,129 average teacher salary State Average: \$50,958

## **Grundy County Schools**



92.2% **Graduation Rate** State Rate: 89.1%

Federal

State

Local



19.8 Average ACT Score State Average: 20.2



53.6% College Going Rate State Rate: 63.4%



**Private Schools** State Count: 599

2018 District Designation:

**ADVANCING** 









# **District 43 - Warren County Schools Snapshot**





#### District 43



#### **Education Attainment**



### Warren County Schools (6 of 10 Schools)

- Bobby Ray Memorial
- Dibrell Elementary
- Eastside Elementary
- Irving College Elementary
- · Warren County Middle School
- West Elementary

# 10 Schools



**6,304**Average Daily
Membership



\$45,674 average teacher salary State Average: \$50,958

#### **Warren County Schools**



95.9% Graduation Rate State Rate: 89.1%



**18.8** Average ACT Score *State Average: 20.2* 



**61.1%**College Going Rate
State Rate: 63.4%



Private Schools
State Count: 599

2018 District Designation:

**ADVANCING** 









# **District 43 - White County Schools Snapshot**





### District 43



#### **Education Attainment**



#### White County Schools (9 of 9 Schools)

- Bon De Croft Elementary
- Cassville Elementary
- Central View Elementary
- Doyle E