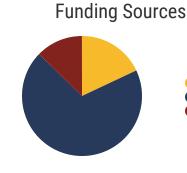

## **Grundy County Schools**

92.2% **Graduation Rate** State Rate: 89.1%

Federal

State

Local

19.8 Average ACT Score State Average: 20.2

53.6% College Going Rate State Rate: 63.4%

**Private Schools** State Count: 599