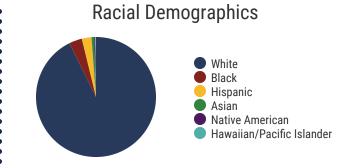

Count: 599

2018 District Designation:

**ADVANCING** 









# **District 43 - White County Schools Snapshot**





### District 43



#### **Education Attainment**



#### White County Schools (9 of 9 Schools)

- Bon De Croft Elementary
- Cassville Elementary
- Central View Elementary
- Doyle Elementary
- Findlay Elementary
- Northfield Elementary School
- White Co Middle School
- White County High School
- Woodland Park Elementary

# 9 Schools



**3,837**Average Daily
Membership



\$49,716 average teacher salary State Average: \$50,958

### **White County Schools**



**92.1%**Graduation Rate
State Rate: 89.1%



19.7 Average ACT Score State Average: 20.2



55%
College Going Rate
State Rate: 63.4%



Private Schools State Count: 599

2018 District Designation:

**ADVANCING**