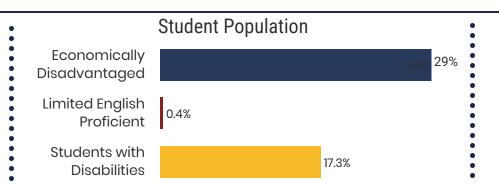

# **District 43 - Grundy County Schools Snapshot**





#### District 43



#### **Education Attainment**



### Grundy County Schools (7 of 7 Schools)

- Coalmont Elementary
- **Grundy County High School**
- North Elementary
- Palmer Elementary
- Pelham Elementary
- Swiss Memorial Elementary
- Tracy Elementary

Schools



1,962 Average Daily Membership



\$42,129 average teacher salary State Average: \$50,958

## **Grundy County Schools**



92.2% **Graduation Rate** State Rate: 89.1%

Federal

State

Local



19.8 Average ACT Score State Average: 20.2



53.6% College Going Rate State Rate: 63.4%



**Private Schools** State Count: 599

2018 District Designation:

**ADVANCING** 









# **District 43 - Warren County Schools Snapshot**





#### District 43



#### **Education Attainment**



### Warren County Schools (6 of 10 Schools)

- Bobby Ray Memorial
- Dibrell Elementary
- Eastside Elementary
- Irving College Elementary
- · Warren County Middle School
- West Elementary

# 10 Schools



**6,304**Average Daily
Membership



\$45,674 average teacher salary State Average: \$50,958

#### **Warren County Schools**



95.9% Graduation Rate State Rate: 89.1%



**18.8** Average ACT Score *State Average: 20.2* 



**61.1%**College Going Rate
State Rate: 63.4%



Private Schools
State Count: 599

2018 District Designation:

**ADVANCING** 









# **District 43 - White County Schools Snapshot**





### District 43



#### **Education Attainment**



#### White Coun