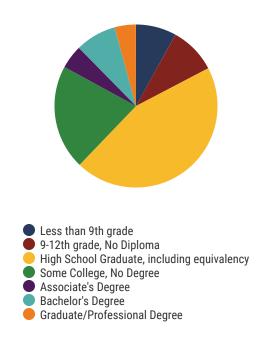

*ADVANCING** 









# **District 43 - Warren County Schools Snapshot**





#### District 43



#### **Education Attainment**



### Warren County Schools (6 of 10 Schools)

- Bobby Ray Memorial
- Dibrell Elementary
- Eastside Elementary
- Irving College Elementary
- · Warren County Middle School
- West Elementary

# 10 Schools



**6,304**Average Daily
Membership



\$45,674 average teacher salary State Average: \$50,958

#### **Warren County Schools**



95.9% Graduation Rate State Rate: 89.1%



**18.8** Average ACT Score *State Average: 20.2* 



**61.1%**College Going Rate
State Rate: 63.4%



Private Schools
State Count: 599

2018 District Designation:

**ADVANCING** 









# **District 43 - White County Schools Snapshot**





### District 43



#### **Education Attainment**



#### White County Schools (9 of 9 Schools)

- Bon De Croft Elementary
- Cassville Elementary
- Central View Elementary
- Doyle Elementary
- Findlay Elementary
- Northfield Elementary School
- White Co Middle School
- White County High School
- Woodland Park Elementary

# 9 Schools



**3,837**Average Daily
Membership



\$49,716 average teacher salary State Average: \$50,958

### **White County Schools**



**92.1%**Graduation Rate
State Rate: 89.1%



19.7 Average ACT Score State Average: 20.2



55%
College Going Rate
State Rate: 63.4%



Private Schools State Count: 599

2018 District Designation:

**ADVANCING**