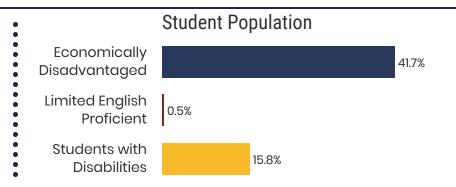

e Count: 599

2018 District Designation:

**ADVANCING** 









# **District 43 - White County Schools Snapshot**





### District 43



#### **Education Attainment**



#### White County Schools (9 of 9 Schools)

- Bon De Croft Elementary
- Cassville Elementary
- Central View Elementary
- Doyle Elementary
- Findlay Elementary
- Northfield Elementary School
- White Co Middle School
- White County High School
- Woodland Park Elementary

# 9 Schools



**3,837**Average Daily
Membership



\$49,716 average teacher salary State Average: \$50,958

### **White County Schools**



**92.1%**Graduation Rate
State Rate: 89.1%



19.7 Average ACT Score State Average: 20.2



55%
College Going Rate
State Rate: 63.4%



Private Schools State Count: 599

2018 District Designation:

**ADVANCING**