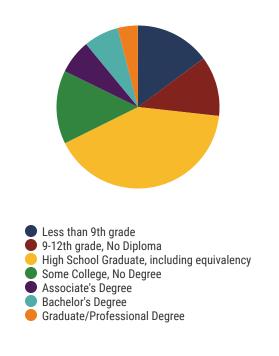

# **District 43 - Grundy County Schools Snapshot**





#### District 43



#### **Education Attainment**



### Grundy County Schools (7 of 7 Schools)

- Coalmont Elementary
- **Grundy County High School**
- North Elementary
- Palmer Elementary
- Pelham Elementary
- Swiss Memorial Elementary
- Tracy Elementary

Schools



1,962 Average Daily Membership



\$42,129 average teacher salary State Average: \$50,958

## **Grundy County Schools**



92.2% **Graduation Rate** State Rate: 89.1%

Federal

State

Local



19.8 Average ACT Score State Average: 20.2



53.6% College Going Rate State Rate: 63.4%



**Private Schools** State Count: 599

2018 District Designation:

**ADVANCING** 









# **District 43 - Warren County Schools Snapshot**





#### District 43



#### **Education Attainment**



### Warren County Schools (6 of 10 Schools)

- Bobby Ray Memorial
- Dibrell Elementary
- Eastside