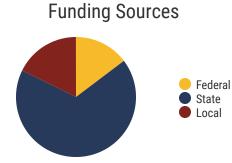

## **Grundy County Schools**

92.2% **Graduation Rate** State Rate: 89.1%

Federal

State

Local

19.8 Average ACT Score State Average: 20.2

53.6% College Going Rate State Rate: 63.4%

**Private Schools** State Count: 599