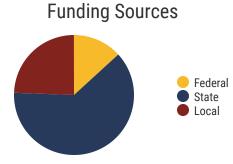

## **Grundy County Schools**

92.2% **Graduation Rate** State Rate: 89.1%

Federal

State

Local

19.8 Average ACT Score State Average: 20.2

53.6% College Going Rate State Rate: 63.4%

**Private Schools** State Count: 599