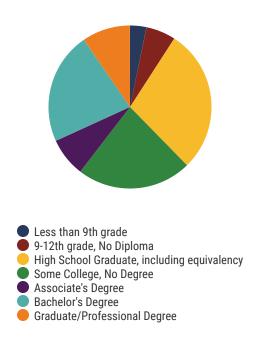

# **District 48 - Murfreesboro City Schools Snapshot**





# District 48



#### Murfreesboro City Schools (4 of 12 Schools)

- Black Fox Elementary
- Hobgood Elementary
- John Pittard Elementary
- Reeves-Rogers Elementary





**8,362**Average Daily
Membership



\$54,072 average teacher salary State Average: \$50,958

#### **Murfreesboro City Schools**



**N/A**Graduation Rate
State Rate: 89.1%



Average ACT Score State Average: 20.2



65.9% College Going Rate State Rate: 63.4%



Private Schools
State Count: 599

2018 District Designation:

**ADVANCING** 









## **District 48 - Rutherford County Schools Snapshot**





# District 48



#### **Education Attainment**



#### Rutherford County Schools (8 of 45 Schools)

- Buchanan Elementary
- Christiana Elementary
- Christiana Middle School
- Kittrell Elementary
- Lascassas Elementary
- Oakland High School
- Oakland Middle School
- Whitworth-Buchanan Middle School

# 45 Schools



**44,813**Average Daily
Membership



\$52,087 average teacher salary State Average: \$50,958

### **Rutherford County Schools**



95.6% Graduation Rate State Rate: 89.1%

Federal

State

Local



Average ACT Score State Average: 20.2



**65.9%**College Going Rate
State Rate: 63.4%



Private Schools State Count: 599

2018 District Designation:

**ADVANCING**