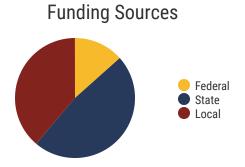

### **Rutherford County Schools**

95.6% Graduation Rate State Rate: 89.1%

Federal

State

Local

Average ACT Score State Average: 20.2

**65.9%**College Going Rate
State Rate: 63.4%

Private Schools State Count: 599