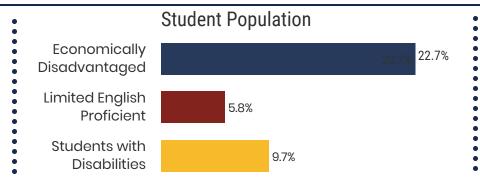

9

2018 District Designation:

**ADVANCING** 









## **District 48 - Rutherford County Schools Snapshot**





# District 48



#### **Education Attainment**



#### Rutherford County Schools (8 of 45 Schools)

- Buchanan Elementary
- Christiana Elementary
- Christiana Middle School
- Kittrell Elementary
- Lascassas Elementary
- Oakland High School
- Oakland Middle School
- Whitworth-Buchanan Middle School

# 45 Schools



**44,813**Average Daily
Membership



\$52,087 average teacher salary State Average: \$50,958

### **Rutherford County Schools**



95.6% Graduation Rate State Rate: 89.1%

Federal

State

Local



Average ACT Score State Average: 20.2



**65.9%**College Going Rate
State Rate: 63.4%



Private Schools State Count: 599

2018 District Designation:

**ADVANCING**