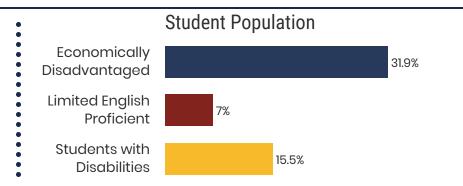

# **District 48 - Murfreesboro City Schools Snapshot**





# District 48



#### Murfreesboro City Schools (4 of 12 Schools)

- Black Fox Elementary
- Hobgood Elementary
- John Pittard Elementary
- Reeves-Rogers Elementary





**8,362**Average Daily
Membership



\$54,072 average teacher salary State Average: \$50,958

#### **Murfreesboro City Schools**



**N/A**Graduation Rate
State Rate: 89.1%



Average ACT Score State Average: 20.2



65.9% College Going Rate State Rate: 63.4%



Private Schools
State Count: 599

2018 District Designation:

**ADVANCING** 









## **District 48 - Rutherford County Schools Snapshot**





# District 48



#### **Education Attainment**



#### Rutherford County Schools (8 of 45 Schools)

- Buchanan Elementary
- Christiana Elementary
- Christiana Middle School
- Kittrell Elementary
- Lascassas Elementary
- Oakland High School
- Oakland Middle School
- Whitworth-Buchanan Middle School

# 45 Schools



**44,813**Average Daily
Membership



\$52,087 average teacher salary State Average: \$50,958

### **Rutherford County Schools**



95.6% Graduation Rate State Rate: 89.1%

Federal

State

Local



Average ACT Score State Average: 20.2



**65.9%**College Going Rate
State Rate: 63.4%



Private Schools State Count: 599

2018 District Designation:

**ADVANCING**