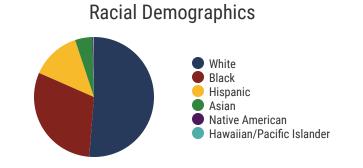

# **District 48 - Murfreesboro City Schools Snapshot**





# District 48



#### Murfreesboro City Schools (4 of 12 Schools)

- Black Fox Elementary
- Hobgood Elementary
- John Pittard Elementary
- Reeves-Rogers Elementary





**8,362**Average Daily
Membership



\$54,072 average teacher salary State Average: \$50,958

#### **Murfreesboro City Schools**



**N/A**Graduation Rate
State Rate: 89.1%



Average ACT Score State Average: 20.2



65.9% College Going Rate State Rate: 63.4%



Private Schools
State Count: 599

2018 District Designation:

**ADVANCING** 









## **District 48 - Rutherford County Schools Snapshot**





# District 48



#### **Education Attainment**



#### Rutherford County Schools (8 of 45 Schools)

- Buchanan Elementary
- Christiana Elementary
- Christiana Middle School
- Kittrell Elementary
- Lascassas Elementary
- Oakland High School
- Oakland Middle School
- Whitworth-Buchanan Middle School

# 45 Schools



**44,813**Average Daily
Membership



\$52,087 average teacher salary State Average: \$50,958

### **Rutherford County Schools**



95.6% Graduation Rate State Rate: 89.1%

Federal

State

Local



Average ACT Score State Average: 20.2



**65.9%**College Going Rate
State Rate: 63.4%



Private Schools State Count: 599

2018 District Designation:

**ADVANCING**