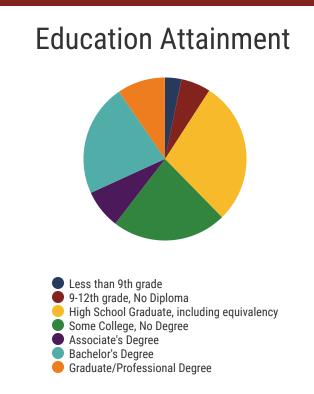

# **District 48 - Murfreesboro City Schools Snapshot**





# District 48



#### Murfreesboro City Schools (4 of 12 Schools)

- Black Fox Elementary
- Hobgood Elementary
- John Pittard Elementary
- Reeves-Rogers Elementary





**8,362**Average Daily
Membership



\$54,072 average teacher salary State Average: \$50,958

#### **Murfreesboro City Schools**



**N/A**Graduation Rate
State Rate: 89.1%



Average ACT Score State Average: 20.2



65.9% College Going Rate State Rate: 63.4%



Private Schools
State Count: 599

2018 District Designation:

**ADVANCING** 









## **District 48 - Rutherford County Schools Snapshot**





# District 48



#### **Education Attainment**



#### Rutherford County Schools (8 of 45 Schools)

- Buchanan Elementary
- Christiana Elementary
- Christiana Middle School
- Kittrell Elementary
- Lascassas Elementary
- Oakland High Sch