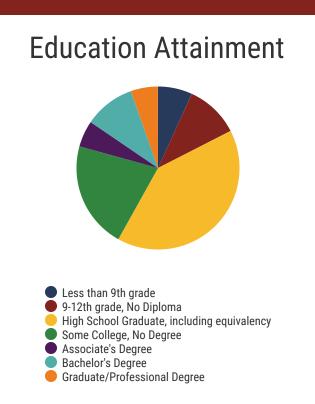

### **Carter County Schools**

91% Graduation Rate State Rate: 89.1%

**19.3** Average ACT Score *State Average: 20.2* 

**62.1%**College Going Rate
State Rate: 63.4%

Private Schools State Count: 599

2018 District Designation: