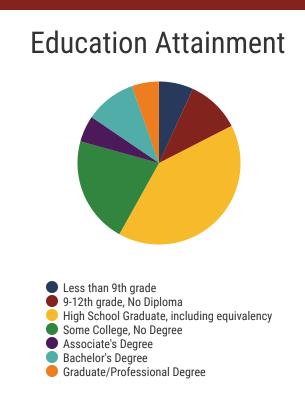

### **District 4 - Carter County Schools Snapshot**





### District 4



### Carter County Schools (10 of 14 Schools)

- Central Elementary
- Happy Valley Elementary
- Happy Valley High School
- Happy Valley Middle School
- Hunter Elementary
- Keenburg Elementary
- Little Milligan
- Unaka Elementary
- Unaka High School
- Valley Forge Elementary

### 14 Schools



**5,043**Average Daily
Membership



**\$44,851** average teacher salary *State Average:* \$50,958

### **Carter County Schools**



91% Graduation Rate State Rate: 89.1%



**19.3** Average ACT Score *State Average: 20.2* 



**62.1%**College Going Rate
State Rate: 63.4%



Private Schools State Count: 599

2018 District Designation:

IN NEED OF IMPROVEMENT









### **District 4 - Elizabethton City Schools Snapshot**





# District 4



### Elizabethton City Schools (5 of 5 Schools)

- East Sid