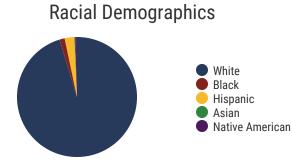

### **Carter County Schools**

91% Graduation Rate State Rate: 89.1%

**19.3** Average ACT Score *State Average: 20.2* 

**62.1%**College Going Rate
State Rate: 63.4%

Private Schools State Count: 599

2018 District Designation: