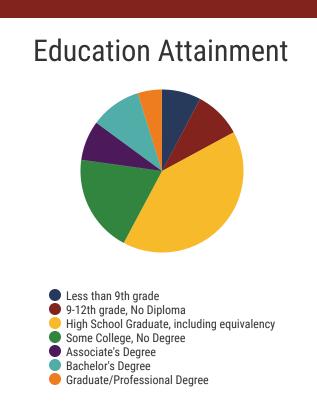

: 63.4%



Private Schools State Count: 599

2018 District Designation:

IN NEED OF IMPROVEMENT









### **District 4 - Elizabethton City Schools Snapshot**





# District 4



### Elizabethton City Schools (5 of 5 Schools)

- East Side Elementary
- Elizabethton High School
- Harold McCormick Elementary
- T A Dugger Junior High School
- West Side Elementary





**2,461**Average Daily
Membership



\$49,062 average teacher salary State Average: \$50,958

### **Elizabethton City Schools**



94.4% Graduation Rate State Rate: 89.1%



21.9 Average ACT Score State Average: 20.2



**62.1%**College Going Rate
State Rate: 63.4%



Private Schools State Count: 599

2018 District Designation:

**SATISFACTORY** 









### **District 4 - Unicoi County Schools Snapshot**





## District 4



### Unicoi County Schools (6 of 6 Schools)

- Love Chapel Elementary
- Rock Creek Elementary
- Temple Hill Elementary
- Unicoi County High School
- Unicoi County Middle School
- Unicoi Elementary

6 Schools



**2,299** Average Daily Membership



\$45,365 average teacher salary State Average: \$50,958

### **Unicoi County Schools**



**89.8%**Graduation Rate
State Rate: 89.1%



**19.9** Average ACT Score *State Average: 20.2* 



**78.2%**College Going Rate
State Rate: 63.4%



Private Schools
State Count: 599

2018 District Designation:

**SATISFACTORY**