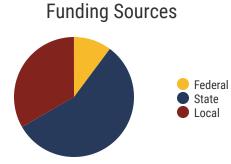

### 14 Schools

**5,043**Average Daily
Membership

**\$44,851** average teacher salary *State Average:* \$50,958