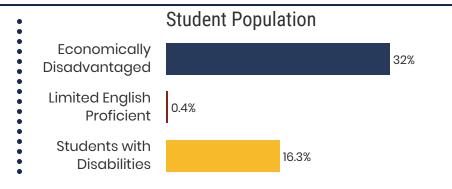

### 14 Schools

**5,043**Average Daily
Membership

**\$44,851** average teacher salary *State Average:* \$50,958