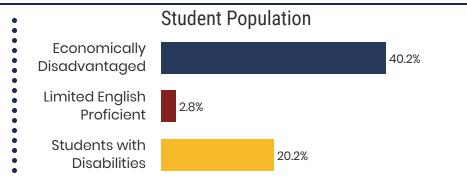

e Average: 20.2



**62.1%**College Going Rate
State Rate: 63.4%



Private Schools State Count: 599

2018 District Designation:

**SATISFACTORY** 









### **District 4 - Unicoi County Schools Snapshot**





## District 4



### Unicoi County Schools (6 of 6 Schools)

- Love Chapel Elementary
- Rock Creek Elementary
- Temple Hill Elementary
- Unicoi County High School
- Unicoi County Middle School
- Unicoi Elementary

6 Schools



**2,299** Average Daily Membership



\$45,365 average teacher salary State Average: \$50,958

### **Unicoi County Schools**



**89.8%**Graduation Rate
State Rate: 89.1%



**19.9** Average ACT Score *State Average: 20.2* 



**78.2%**College Going Rate
State Rate: 63.4%



Private Schools
State Count: 599

2018 District Designation:

**SATISFACTORY**