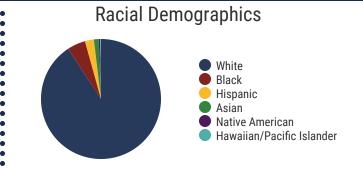

### 14 Schools

**5,043**Average Daily
Membership

**\$44,851** average teacher salary *State Average:* \$50,958