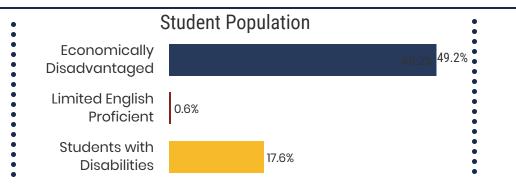

### **District 4 - Carter County Schools Snapshot**





### District 4



### Carter County Schools (10 of 14 Schools)

- Central Elementary
- Happy Valley Elementary
- Happy Valley High School
- Happy Valley Middle School
- Hunter Elementary
- Keenburg Elementary
- Little Milligan
- Unaka Elementary
- Unaka High School
- Valley Forge Elementary

### 14 Schools



**5,043**Average Daily
Membership



**\$44,851** average teacher salary *State Average:* \$50,958

### **Carter County Schools**



91% Graduation Rate State Rate: 89.1%



**19.3** Average ACT Score *State Average: 20.2* 



**62.1%**College Going Rate
State Rate: 63.4%



Private Schools State Count: 599

2018 District Designation:

IN NEED OF IMPROVEMENT









### **District 4 - Elizabethton City Schools Snapshot**





# District 4



### Elizabethton City Schools (5 of 5 Schools)

- East Side Elementary
- Elizabethton High School
- Harold McCormick Elementary
- T A Dugger Junior High School
- West Side Elementary





**2,461**Average Daily
Membership



\$49,062 average teacher salary State Average: \$50,958

### **Elizabethton City Schools**



94.4% Graduation Rate State Rate: 89.1%



21.9 Average ACT Score State Average: 20.2



**62.1%**College Going Rate
State Rate: 63.4%



Private Schools State Count: 599

2018 District Designation:

**SATISFACTORY** 









### **District 4 - Unicoi County Schools Snapshot**





## District 4



### Unicoi County Schools (6 of 6 Schools)

- Love Chapel Elementary
- Rock Creek Elementary
- Te