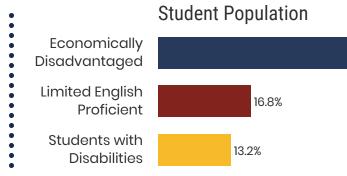

# **District 50 - Davidson County Schools Snapshot**





# District 50



### Davidson County Schools (9 of 159 Schools)

- Bellevue Middle
- Gateway Elementary
- Goodlettsville Elementary
- Goodlettsville Middle
- Harpeth Valley Elementary
- Hunters Lane High
- Joelton Elementary
- Joelton Middle
- Whites Creek High

# 159 Schools



**81,792**Average Daily
Membership



\$55,606 average teacher salary State Average: \$50,958

## **Davidson County Schools**



**80.2%**Graduation Rate
State Rate: 89.1%



**18.9** Average ACT Score *State Average: 20.2* 



**60.9%**College Going Rate
State Rate: 63.4%

46.9%



Private Schools State Count: 599

2018 District Designation:

IN NEED OF IMPROVEMENT