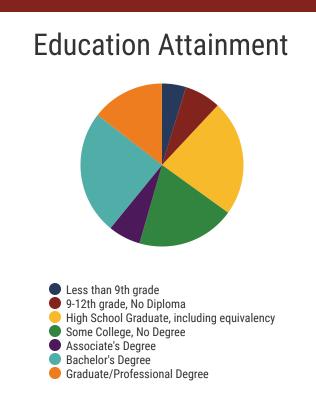

## **Davidson County Schools**

**80.2%**Graduation Rate
State Rate: 89.1%

**18.9** Average ACT Score *State Average: 20.2* 

**60.9%**College Going Rate
State Rate: 63.4%

46.9%

Private Schools State Count: 599