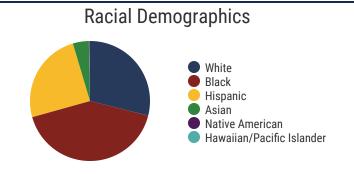

# **District 50 - Davidson County Schools Snapshot**





# District 50



### Davidson County Schools (9 of 159 Schools)

- Bellevue Middle
- Gateway Elementary
- Goodlettsville Elementary
- Goodlettsville Middle
- Harpeth Valley Elementary
- Hunters Lane High
- Joelton Elementary
- Joelton Middle
- Whites Creek High

# 159 Schools



**81,792**Average Daily
Membership



\$55,606 average teacher salary State Average: \$50,958

## **Davidson County Schools**



**80.2%**Graduation Rate
State Rate: 89.1%



**18.9** Average ACT Score *State Average: 20.2* 



**60.9%**College Going Rate
State Rate: 63.4%

46.9%



Private Schools State Count: 599

2018 District Designation:

IN NEED OF IMPROVEMENT