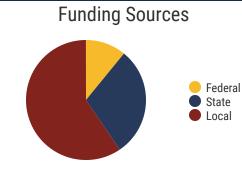

# **District 50 - Davidson County Schools Snapshot**





# District 50



### Davidson County Schools (9 of 159 Schools)

- Bellevue Middle
- Gateway Elementary
- Goodlettsville Elementary
- Goodlettsville Middle
- Harpeth Valley Elementary
- Hunters Lane High
- Joelton Elementary
- Joelton Middle
- Whites Creek High

# 159 Schools



**81,792**Average Daily
Membership



\$55,606 average teacher salary State Average: \$50,958

## **Davidson County Schools**



**80.2%**Graduation Rate
State Rate: 89.1%



**18.9** Average ACT Score *State Average: 20.2* 



**60.9%**College Going Rate
State Rate: 63.4%

46.9%



Private Schools State Count: 599

2018 District Designation:

IN NEED OF IMPROVEMENT