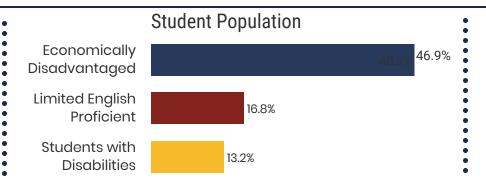

# **District 52 - Davidson County Schools Snapshot**





#### District 52



#### **Education Attainment**



### Davidson County Schools (10 of 159 Schools)

- Cane Ridge Elementary
- Glengarry Elementary
- Glenview Elementary
- Intrepid College Preparatory Charter School
- Lakeview Elementary
- LEAD Prep Southeast
- Lockeland Elementary
- New Vision Academy
- Rocketship United
- Smith Springs Elementary School

# 159 Schools



**81,792**Average Daily
Membership



\$55,606 average teacher salary State Average: \$50,958

## **Davidson County Schools**



**80.2%**Graduation Rate
State Rate: 89.1%



**18.9** Average ACT Score *State Average: 20.2* 



**60.9%**College Going Rate
State Rate: 63.4%



Private Schools State Count: 599

2018 District Designation:

IN NEED OF IMPROVEMENT