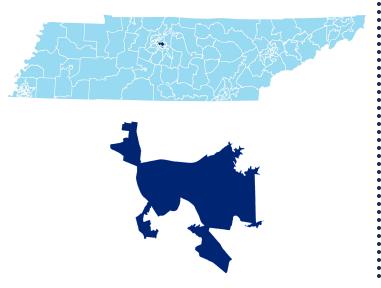

# **District 52 - Davidson County Schools Snapshot**

#### District 52

### Davidson County Schools (10 of 159 Schools)

- Cane Ridge Elementary
- Glengarry Elementary
- Glenview Elementary
- Intrepid College Preparatory Charter School
- Lakeview Elementary
- LEAD Prep Southeast
- Lockeland Elementary
- New Vision Academy
- Rocketship United
- Smith Springs Elementary School