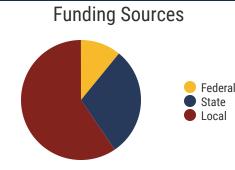

# **District 52 - Davidson County Schools Snapshot**





#### District 52



#### **Education Attainment**



### Davidson County Schools (10 of 159 Schools)

- Cane Ridge Elementary
- Glengarry Elementary
- Glenview Elementary
- Intrepid College Preparatory Charter School
- Lakeview Elementary
- LEAD Prep Southeast
- Lockeland Elementary
- New Vision Academy
- Rocketship United
- Smith Springs Elementary School

# 159 Schools



**81,792**Average Daily
Membership



\$55,606 average teacher salary State Average: \$50,958

## **Davidson County Schools**



**80.2%**Graduation Rate
State Rate: 89.1%



**18.9** Average ACT Score *State Average: 20.2* 



**60.9%**College Going Rate
State Rate: 63.4%



Private Schools State Count: 599

2018 District Designation:

IN NEED OF IMPROVEMENT