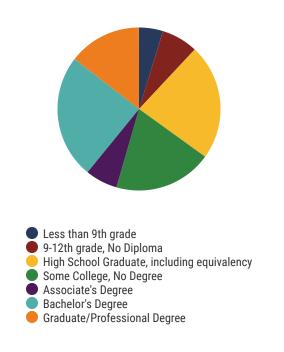

# **District 52 - Davidson County Schools Snapshot**





#### District 52



#### **Education Attainment**



### Davidson County Schools (10 of 159 Schools)

- Cane Ridge Elementary
- Glengarry Elementary
- Glenview Elementary
- Intrepid College Preparatory Charter School
- Lakeview Elementary
- LEAD Prep Southeast
- Lockeland Elementary
- New Vision Academy
- Rocketship United
- Smith Springs Elementary School

# 159 Schools



**81,792**Average Daily
Membership



\$55,606 average teacher salary State Average: \$50,958

## **Davidson County Schools**



**80.2%**Graduation Rate
State Rate: 89.1%



**18.9** Average ACT Score *State Average: 20.2* 



**60.9%**College Going Rate
State Rate: 63.4%



Private Schools State Count: 599

2018 District Designation:

IN NEED OF IMPROVEMENT