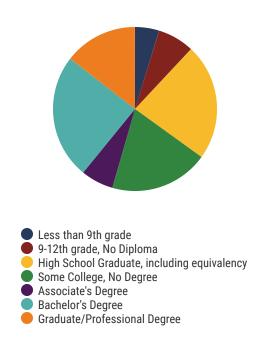

Cumberland Elementary
- Gra-Mar Middle
- Jere Baxter Middle
- KIPP Nashville College Prep
- KIPP Nashville College Prep Elementary
- Maplewood High

- Nashville Academy of Computer Science
- Old Center Elementary
- RePublic High School
- Robert E. Lilliard Elementary
- Stratton Elementary





**81,792**Average Daily
Membership



\$55,606 average teacher salary State Average: \$50,958

## **Davidson County Schools**



**80.2%**Graduation Rate
State Rate: 89.1%

Federal

State

Local



**18.9** Average ACT Score *State Average: 20.2* 



**60.9%**College Going Rate
State Rate: 63.4%



Private Schools State Count: 599

2018 District Designation:

IN NEED OF IMPROVEMENT









## **District 54 - Achievement School District Snapshot**





# District 54



### **Education Attainment**



## **Achievement School District Schools** (1 of 32 schools)

• Brick Church: A LEAD Public School

#### **Achievement School District Schools**





10,979 Average Daily Membership



N/A average teacher salary State Average: \$50,958



53.2% **Graduation Rate** State Rate: 89.1%



15.5 Average ACT Score State Average: 20.2



60.9% College Going Rate State Rate: 63.4%



**Private Schools** State Count: 599

2018 District Designation:

IN NEED OF **IMPROVEMENT**