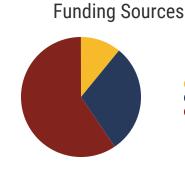

## **Davidson County Schools**

**80.2%**Graduation Rate
State Rate: 89.1%

Federal

State

Local

**18.9** Average ACT Score *State Average: 20.2* 

**60.9%**College Going Rate
State Rate: 63.4%

Private Schools State Count: 599