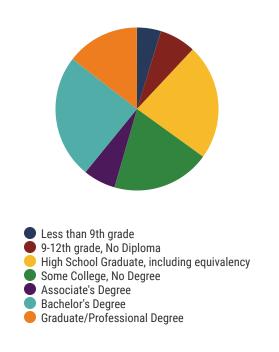

# **District 54 - Davidson County Schools Snapshot**





#### District 54



#### **Education Attainment**



## Davidson County Schools (15 of 159 Schools)

- Alex Green Elementary
- Bellshire Elementary
- Chadwell Elementary
- Creswell Middle School of the Arts
- Cumberland Elementary
- Gra-Mar Middle
- Jere Baxter Middle
- KIPP Nashville College Prep
- KIPP Nashville College Prep Elementary
- Maplewood High

- Nashville Academy of Computer Science
- Old Center Elementary
- RePublic High School
- Robert E. Lilliard Elementary
- Stratton Elementary





**81,792**Average Daily
Membership



\$55,606 average teacher salary State Average: \$50,958

## **Davidson County Schools**



**80.2%**Graduation Rate
State Rate: 89.1%

Federal

State

Local



**18.9** Average ACT Score *State Average: 20.2* 



**60.9%**College Going Rate
State Rate: 63.4%



Private Schools State Count: 599

2018 District