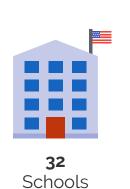

## **Achievement School District Schools** (1 of 32 schools)

• Brick Church: A LEAD Public School