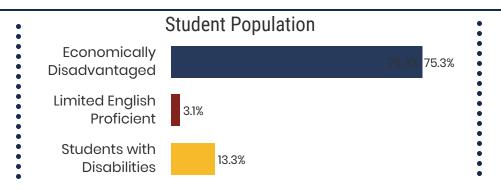

State

Local



**18.9** Average ACT Score *State Average: 20.2* 



**60.9%**College Going Rate
State Rate: 63.4%



Private Schools State Count: 599

2018 District Designation:

IN NEED OF IMPROVEMENT









## **District 54 - Achievement School District Snapshot**





# District 54



### **Education Attainment**



## **Achievement School District Schools** (1 of 32 schools)

• Brick Church: A LEAD Public School

#### **Achievement School District Schools**





10,979 Average Daily Membership



N/A average teacher salary State Average: \$50,958



53.2% **Graduation Rate** State Rate: 89.1%



15.5 Average ACT Score State Average: 20.2



60.9% College Going Rate State Rate: 63.4%



**Private Schools** State Count: 599

2018 District Designation:

IN NEED OF **IMPROVEMENT**