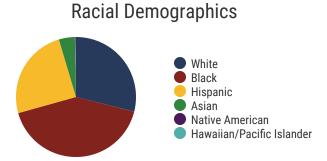

ools)

- Alex Green Elementary
- Bellshire Elementary
- Chadwell Elementary
- Creswell Middle School of the Arts
- Cumberland Elementary
- Gra-Mar Middle
- Jere Baxter Middle
- KIPP Nashville College Prep
- KIPP Nashville College Prep Elementary
- Maplewood High

- Nashville Academy of Computer Science
- Old Center Elementary
- RePublic High School
- Robert E. Lilliard Elementary
- Stratton Elementary





**81,792**Average Daily
Membership



\$55,606 average teacher salary State Average: \$50,958

## **Davidson County Schools**



**80.2%**Graduation Rate
State Rate: 89.1%

Federal

State

Local



**18.9** Average ACT Score *State Average: 20.2* 



**60.9%**College Going Rate
State Rate: 63.4%



Private Schools State Count: 599

2018 District Designation:

IN NEED OF IMPROVEMENT









## **District 54 - Achievement School District Snapshot**





# District 54



### **Education Attainment**



## **Achievement School District Schools** (1 of 32 schools)

• Brick Church: A LEAD Public School

#### **Achievement School District Schools**





10,979 Average Daily Membership



N/A average teacher salary State Average: \$50,958



53.2% **Graduation Rate** State Rate: 89.1%



15.5 Average ACT Score State Average: 20.2



60.9% College Going Rate State Rate: 63.4%



**Private Schools** State Count: 599

2018 District Designation:

IN NEED OF **IMPROVEMENT**