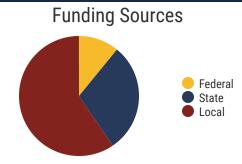

## **Davidson County Schools**

**80.2%**Graduation Rate
State Rate: 89.1%

Federal

State

Local

**18.9** Average ACT Score *State Average: 20.2* 

**60.9%**College Going Rate
State Rate: 63.4%

Private Schools State Count: 599