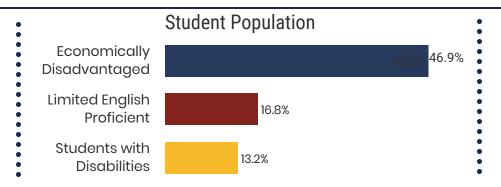

chools)

- Alex Green Elementary
- Bellshire Elementary
- Chadwell Elementary
- Creswell Middle School of the Arts
- Cumberland Elementary
- Gra-Mar Middle
- Jere Baxter Middle
- KIPP Nashville College Prep
- KIPP Nashville College Prep Elementary
- Maplewood High

- Nashville Academy of Computer Science
- Old Center Elementary
- RePublic High School
- Robert E. Lilliard Elementary
- Stratton Elementary





**81,792**Average Daily
Membership



\$55,606 average teacher salary State Average: \$50,958

## **Davidson County Schools**



**80.2%**Graduation Rate
State Rate: 89.1%

Federal

State

Local



**18.9** Average ACT Score *State Average: 20.2* 



**60.9%**College Going Rate
State Rate: 63.4%



Private Schools State Count: 599

2018 District Designation:

IN NEED OF IMPROVEMENT









## **District 54 - Achievement School District Snapshot**





# District 54



### **Education Attainment**



## **Achievement School District Schools** (1 of 32 schools)

• Brick Church: A LEAD Public School

#### **Achievement School District Schools**





10,979 Average Daily Membership



N/A average teacher salary State Average: \$50,958



53.2% **Graduation Rate** State Rate: 89.1%



15.5 Average ACT Score State Average: 20.2



60.9% College Going Rate State Rate: 63.4%



**Private Schools** State Count: 599

2018 District Designation:

IN NEED OF **IMPROVEMENT**