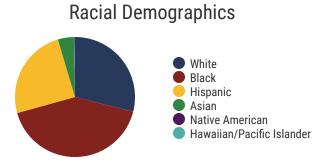

son County Schools (16 of 159 Schools)

- Charlotte Park Elementary
- Cockrill Elementary
- Eakin Elementary
- Gower Elementary
- H. G. Hill Middle
- Harris-Hillman Special Education •
- Hillwood High
- Middle College High
- MNPS Virtual School
- Nashville Big Picture High School

- Nashville Prep
- Park Avenue Elementary
- Sylvan Park Elementary
- The Academy at Old Cockrill
- The Cohn Learning Center
  - Westmeade Elementary





**81,792**Average Daily
Membership



\$55,606 average teacher salary State Average: \$50,958

## **Davidson County Schools**



**80.2%**Graduation Rate
State Rate: 89.1%



**18.9** Average ACT Score *State Average: 20.2* 



60.9% College Going Rate State Rate: 63.4%



Private Schools State Count: 599

2018 District Designation:

IN NEED OF IMPROVEMENT