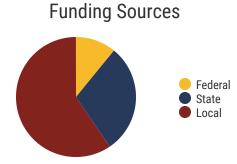

avidson County Schools (16 of 159 Schools)

- Charlotte Park Elementary
- Cockrill Elementary
- Eakin Elementary
- Gower Elementary
- H. G. Hill Middle
- Harris-Hillman Special Education •
- Hillwood High
- Middle College High
- MNPS Virtual School
- Nashville Big Picture High School

- Nashville Prep
- Park Avenue Elementary
- Sylvan Park Elementary
- The Academy at Old Cockrill
- The Cohn Learning Center
  - Westmeade Elementary





**81,792**Average Daily
Membership



\$55,606 average teacher salary State Average: \$50,958

## **Davidson County Schools**



**80.2%**Graduation Rate
State Rate: 89.1%



**18.9** Average ACT Score *State Average: 20.2* 



60.9% College Going Rate State Rate: 63.4%



Private Schools State Count: 599

2018 District Designation:

IN NEED OF IMPROVEMENT