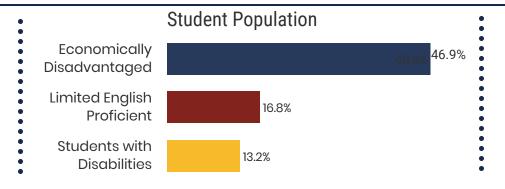

idson County Schools (16 of 159 Schools)

- Charlotte Park Elementary
- Cockrill Elementary
- Eakin Elementary
- Gower Elementary
- H. G. Hill Middle
- Harris-Hillman Special Education •
- Hillwood High
- Middle College High
- MNPS Virtual School
- Nashville Big Picture High School

- Nashville Prep
- Park Avenue Elementary
- Sylvan Park Elementary
- The Academy at Old Cockrill
- The Cohn Learning Center
  - Westmeade Elementary





**81,792**Average Daily
Membership



\$55,606 average teacher salary State Average: \$50,958

## **Davidson County Schools**



**80.2%**Graduation Rate
State Rate: 89.1%



**18.9** Average ACT Score *State Average: 20.2* 



60.9% College Going Rate State Rate: 63.4%



Private Schools State Count: 599

2018 District Designation:

IN NEED OF IMPROVEMENT