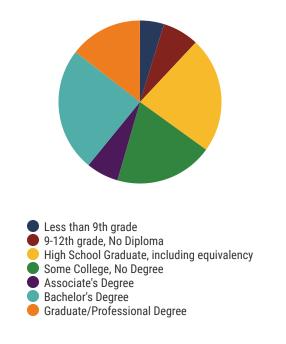

# **District 55 - Davidson County Schools Snapshot**





# District 55



#### **Education Attainment**



## Davidson County Schools (16 of 159 Schools)

- Charlotte Park Elementary
- Cockrill Elementary
- Eakin Elementary
- Gower Elementary
- H. G. Hill Middle
- Harris-Hillman Special Education •
- Hillwood High
- Middle College High
- MNPS Virtual School
- Nashville Big Picture High School

- Nashville Prep
- Park Avenue Elementary
- Sylvan Park Elementary
- The Academy at Old Cockrill
- The Cohn Learning Center
  - Westmeade Elementary





**81,792**Average Daily
Membership



\$55,606 average teacher salary State Average: \$50,958

## **Davidson County Schools**



**80.2%**Graduation Rate
State Rate: 89.1%



**18.9** Average ACT Score *State Average: 20.2* 



60.9% College Going Rate State Rate: 63.4%



Private Schools State Count: 599

2018 District Designation:

IN NEED OF IMPROVE