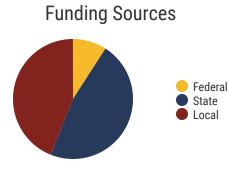

### **Greene County Schools**

93.3% Graduation Rate State Rate: 89.1%

**18.7** Average ACT Score *State Average: 20.2* 

**58.1%**College Going Rate
State Rate: 63.4%

Private Schools State Count: 599

2018 District Designation: