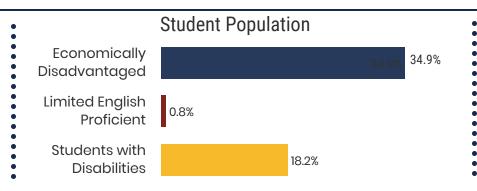

### **Greene County Schools**

93.3% Graduation Rate State Rate: 89.1%

**18.7** Average ACT Score *State Average: 20.2* 

**58.1%**College Going Rate
State Rate: 63.4%

Private Schools State Count: 599

2018 District Designation: