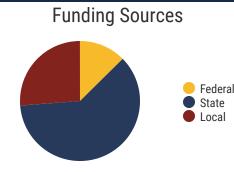

### **Greene County Schools**

93.3% Graduation Rate State Rate: 89.1%

**18.7** Average ACT Score *State Average: 20.2* 

**58.1%**College Going Rate
State Rate: 63.4%

Private Schools State Count: 599

2018 District Designation:

**ADVANCING** 