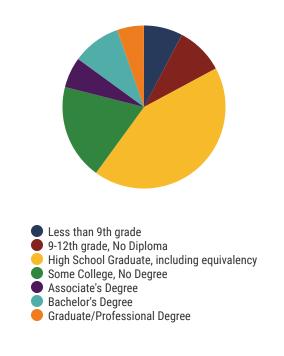

# **District 5 - Greene County Schools Snapshot**





#### District 5



#### **Education Attainment**



## Greene County Schools (13 of 16 Schools)

- Baileyton Elementary
- Camp Creek Elementary
- Chuckey Doak High School
- Chuckey Doak Middle School
- Chuckey Elementary
- Debusk Elementary
- Doak Elementary
- Glenwood Elementary
- Mosheim Elementary

• North Greene High School

- Ottway Elementary
- West Greene High School
- West Pines Elementary





**6,404**Average Daily
Membership



\$47,964 average teacher salary State Average: \$50,958

### **Greene County Schools**



93.3% Graduation Rate State Rate: 89.1%



**18.7** Average ACT Score *State Average: 20.2* 



**58.1%**College Going Rate
State Rate: 63.4%



Private Schools State Count: 599

2018 District Designation:

**ADVANCING** 









# **District 5 - Greeneville City Schools Snapshot**





## District 5



#### **Educ