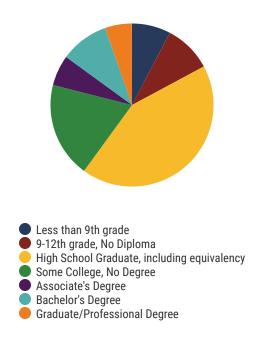

chools (13 of 16 Schools)

- Baileyton Elementary
- Camp Creek Elementary
- Chuckey Doak High School
- Chuckey Doak Middle School
- Chuckey Elementary
- Debusk Elementary
- Doak Elementary
- Glenwood Elementary
- Mosheim Elementary

• North Greene High School

- Ottway Elementary
- West Greene High School
- West Pines Elementary





**6,404**Average Daily
Membership



\$47,964 average teacher salary State Average: \$50,958

### **Greene County Schools**



93.3% Graduation Rate State Rate: 89.1%



**18.7** Average ACT Score *State Average: 20.2* 



**58.1%**College Going Rate
State Rate: 63.4%



Private Schools State Count: 599

2018 District Designation:

**ADVANCING** 









# **District 5 - Greeneville City Schools Snapshot**





## District 5



#### **Education Attainment**



# Greeneville City Schools (6 of 6 Schools)

- C Hal Henard Elementary
- Eastview Elementary
- Greeneville High School
- Greeneville Middle School
- Highland Elementary
- Tusculum View Elementary

# 6 Schools



**2,744**Average Daily
Membership



\$53,021 average teacher salary State Average: \$50,958

# **Greeneville City Schools**



97.6% Graduation Rate State Rate: 89.1%



Average ACT Score State Average: 20.2

21.9



**58.1%**College Going Rate
State Rate: 63.4%



State Count: 599

2018 District Designation:

**EXEMPLARY**