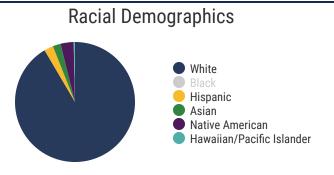

### **Greene County Schools**

93.3% Graduation Rate State Rate: 89.1%

**18.7** Average ACT Score *State Average: 20.2* 

**58.1%**College Going Rate
State Rate: 63.4%

Private Schools State Count: 599

2018 District Designation: