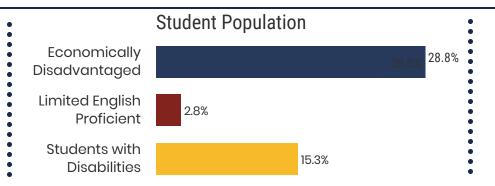

### **Greene County Schools**

93.3% Graduation Rate State Rate: 89.1%

**18.7** Average ACT Score *State Average: 20.2* 

**58.1%**College Going Rate
State Rate: 63.4%

Private Schools State Count: 599

2018 District Designation: