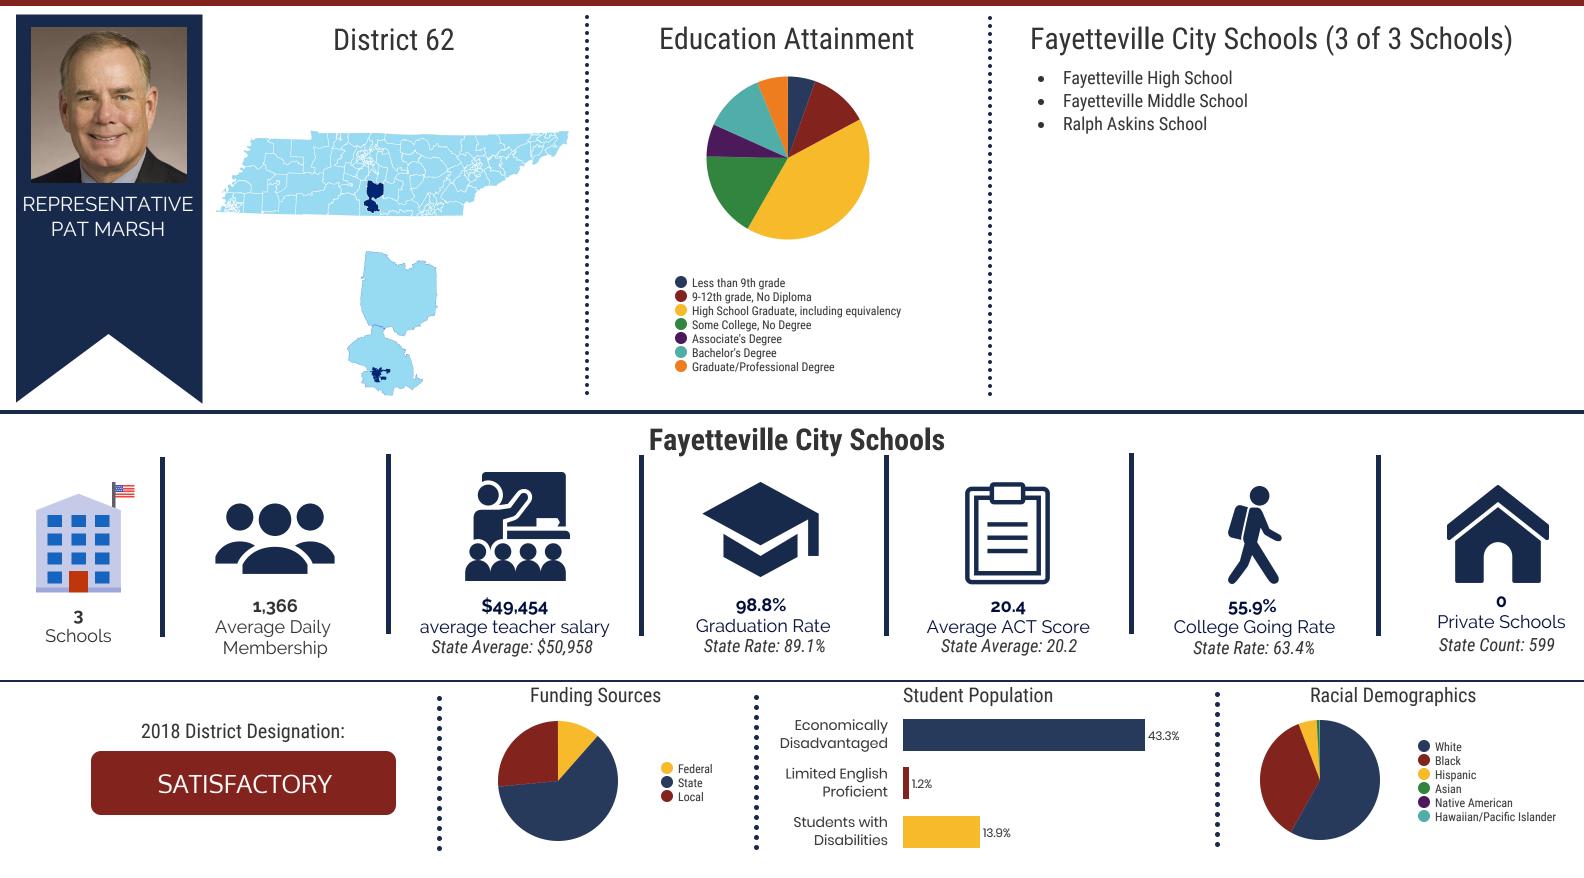

## **District 62 - Fayetteville City Schools Snapshot**

For more information about the districts and schools in your legislative district, visit OREA's interactive map at: https://www.comptroller.tn.gov or email OREAmail@cot.tn.gov Information in this profile is a compilation of publicly reported data from the Tennessee Department of Education and the Tennessee Higher Education Commission. This profile reflects active schools in the 2017-18 school year.