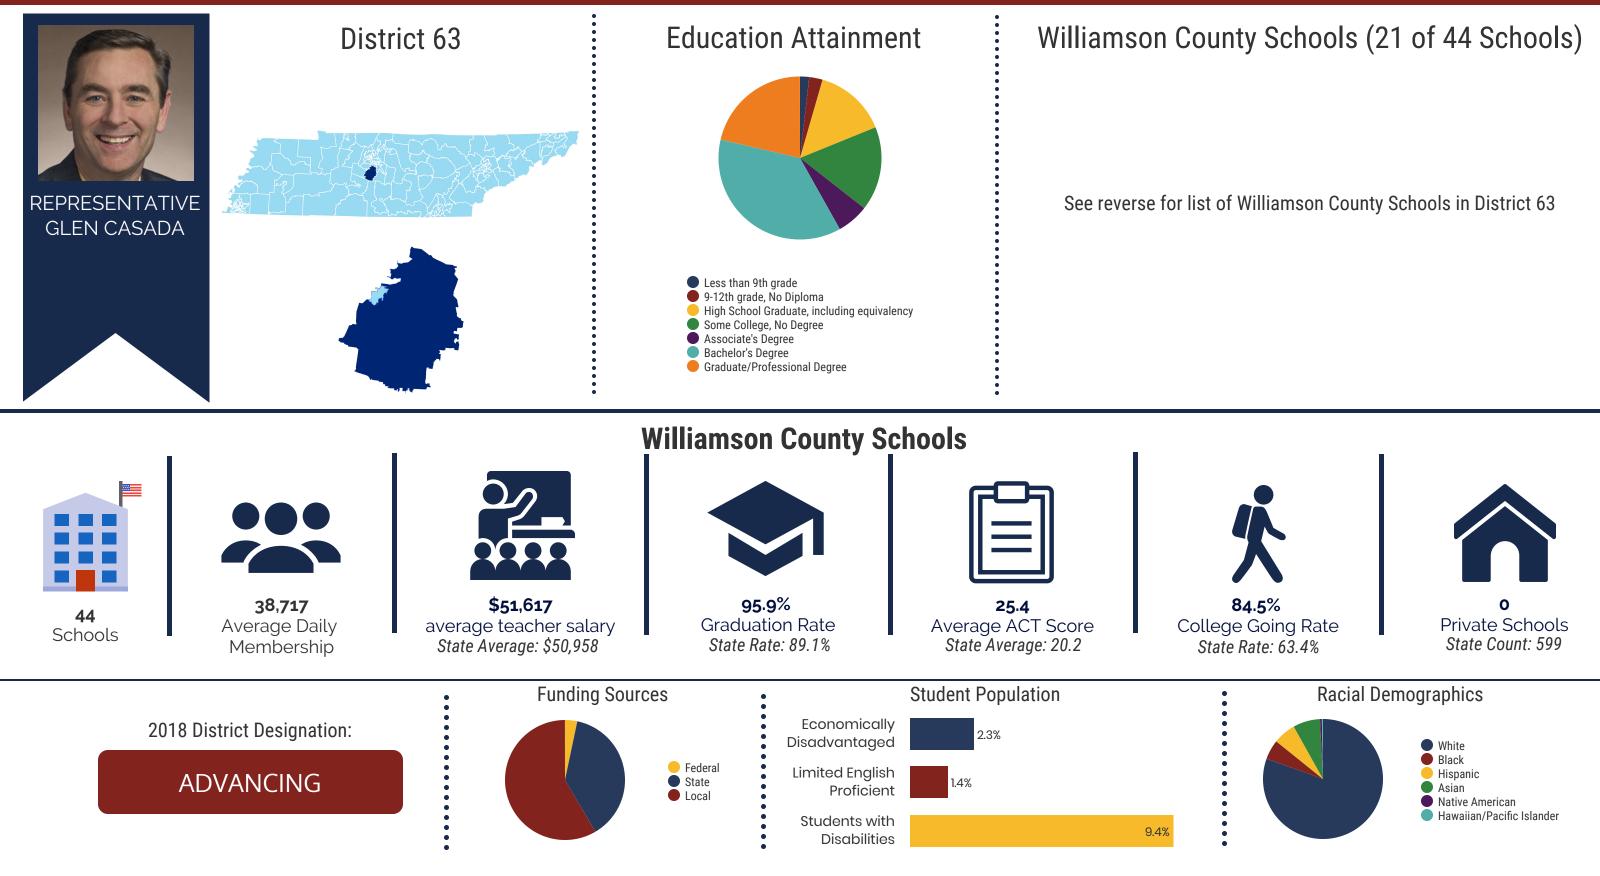

# **District 63 - Williamson County Schools Snapshot**

For more information about the districts and schools in your legislative district, visit OREA's interactive map at: https://www.comptroller.tn.gov or email OREAmail@cot.tn.gov Information in this profile is a compilation of publicly reported data from the Tennessee Department of Education and the Tennessee Higher Education Commission. This profile reflects active schools in the 2017-18 school year.

## Tennessee Comptroller of the Treasury OREA | Office of Research and Education Accountability

# **District 63 - Williamson County Schools Snapshot**

REPRESENTATIVE **GLEN CASADA** 

## Williamson County Schools (21 of 44 schools)

- Bethesda Elementary
- Chapman's Retreat Elementary
- Clovercroft Elementary School
- College Grove Elementary
- Edmondson Elementary
- Fred J Page High School
- Fred J Page Middle School
- Independence High School
- Kenrose Elementary
- Mill Creek Elementary School

- Mill Creek Middle School
- Nolensville Elementary
- Nolensville High School
- Oak View Elem School
- Ravenwood High School
- Spring Station Middle School
- Summit High School
- Sunset Elementary School
- Sunset Middle School •
- Trinity Elementary
- Winstead Elementary School