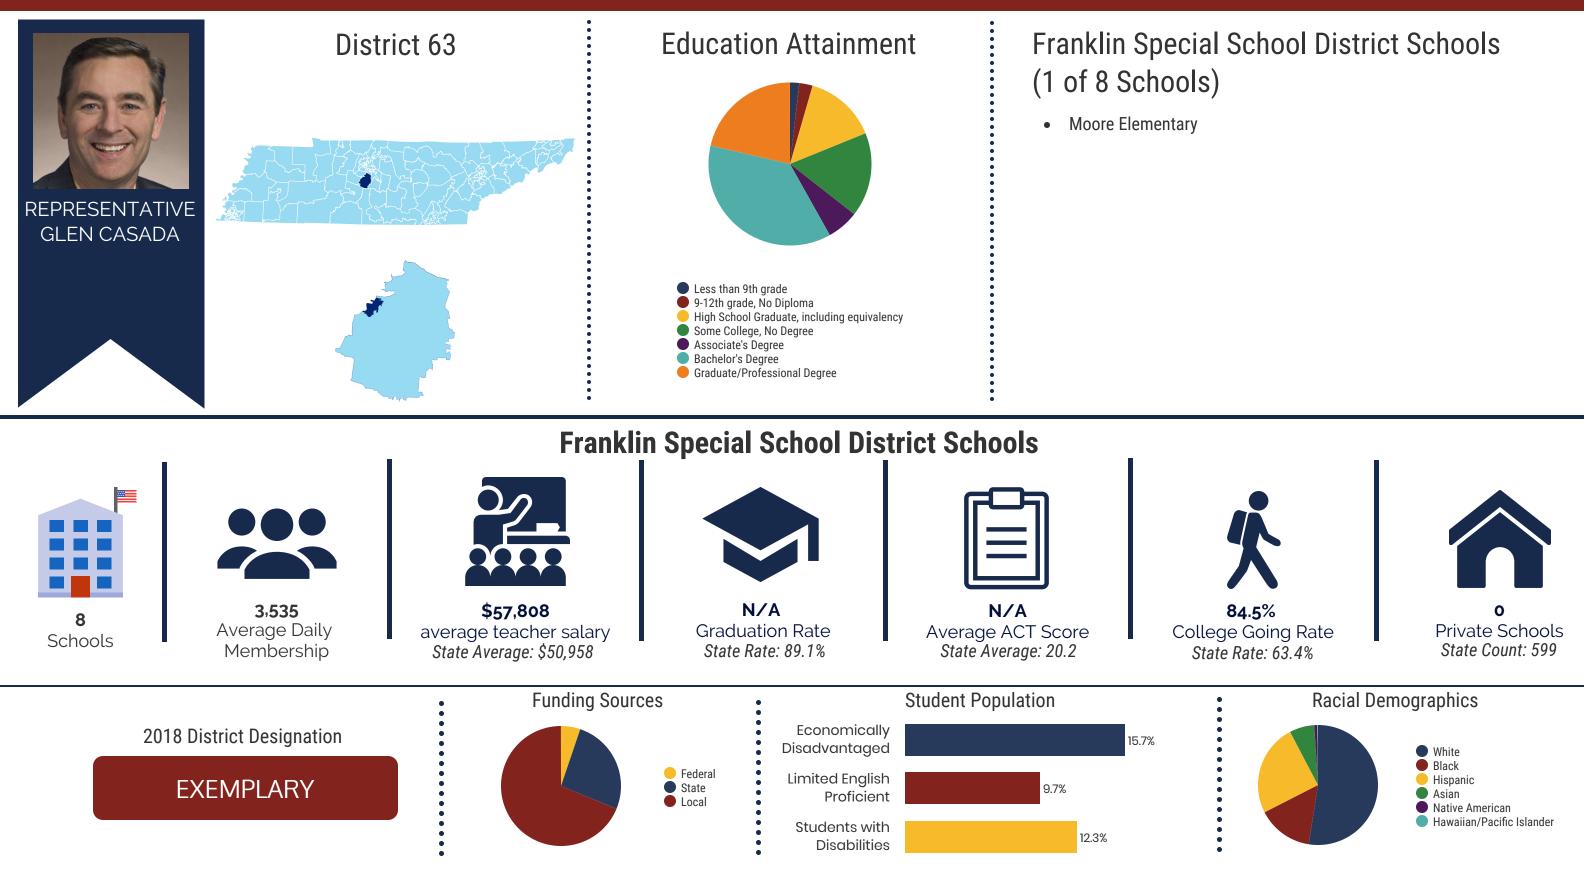

### Tennessee Comptroller of the Treasury OREA Office of Research and Education Accountability

## **District 63 - Franklin Special School District Schools Snapshot**

For more information about the districts and schools in your legislative district, visit OREA's interactive map at: https://www.comptroller.tn.gov or email OREAmail@cot.tn.gov Information in this profile is a compilation of publicly reported data from the Tennessee Department of Education and the Tennessee Higher Education Commission. This profile reflects active schools in the 2017-18 school year.