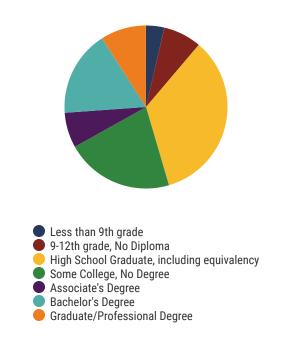

## **District 73 - Madison County Schools Snapshot**





# District 73



#### **Education Attainment**



#### Madison County Schools (11 of 21 Schools)

- East Elementary School
- Liberty Technology Magnet High School
- North Parkway Middle School
- North Side High School
- Northeast Middle School
- Pope School
- Rose Hill School
- South Elementary
- South Side High School
- Thelma Barker Elementary
- West-Bemis Middle School

# 21 Schools



**12,220**Average Daily
Membership



\$49,512 average teacher salary State Average: \$50,958

### **Madison County Schools**



**84.9%**Graduation Rate
State Rate: 89.1%



**18.2** Average ACT Score *State Average: 20.2* 



**60.9%**College Going Rate
State Rate: 63.4%



Private Schools State Count: 599

2018 District Designation:

**SATISFACTORY**