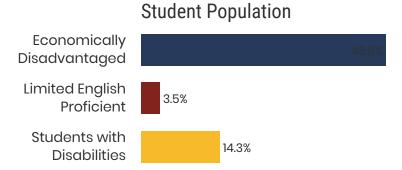

t 73 - Madison County Schools Snapshot**





# District 73



#### **Education Attainment**



#### Madison County Schools (11 of 21 Schools)

- East Elementary School
- Liberty Technology Magnet High School
- North Parkway Middle School
- North Side High School
- Northeast Middle School
- Pope School
- Rose Hill School
- South Elementary
- South Side High School
- Thelma Barker Elementary
- West-Bemis Middle School

# 21 Schools



**12,220**Average Daily
Membership



\$49,512 average teacher salary State Average: \$50,958

### **Madison County Schools**



**84.9%**Graduation Rate
State Rate: 89.1%



**18.2** Average ACT Score *State Average: 20.2* 



**60.9%**College Going Rate
State Rate: 63.4%



Private Schools State Count: 599

2018 District Designation:

**SATISFACTORY**