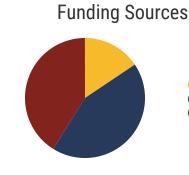

trict 73 - Madison County Schools Snapshot**





# District 73



#### **Education Attainment**



#### Madison County Schools (11 of 21 Schools)

- East Elementary School
- Liberty Technology Magnet High School
- North Parkway Middle School
- North Side High School
- Northeast Middle School
- Pope School
- Rose Hill School
- South Elementary
- South Side High School
- Thelma Barker Elementary
- West-Bemis Middle School

# 21 Schools



**12,220**Average Daily
Membership



\$49,512 average teacher salary State Average: \$50,958

### **Madison County Schools**



**84.9%**Graduation Rate
State Rate: 89.1%



**18.2** Average ACT Score *State Average: 20.2* 



**60.9%**College Going Rate
State Rate: 63.4%



Private Schools State Count: 599

2018 District Designation:

**SATISFACTORY**