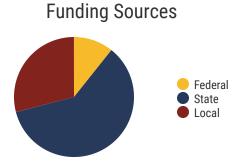

Rate: 63.4%



**Private Schools** State Count: 599

2018 District Designation:

**ADVANCING** 











# **District 74 - Humphreys County Schools Snapshot**





#### District 74



#### **Education Attainment**



#### Humphreys County Schools (7 of 7 Schools)

- Lakeview Elementary
- Mc Ewen Elementary
- Mc Ewen High School
- McEwen Jr. High School
- Waverly Central High School
- Waverly Elementary
- Waverly Jr High School

# 7 Schools



**2,817** Average Daily Membership



\$45,916 average teacher salary State Average: \$50,958

### **Humphreys County Schools**



**91.9%**Graduation Rate
State Rate: 89.1%



20.5 Average ACT Score State Average: 20.2



**68.1%**College Going Rate
State Rate: 63.4%



Private Schools State Count: 599

2018 District Designation:

**ADVANCING** 









## **District 74 - Montgomery County Schools Snapshot**





#### District 74



#### **Education Attainment**



#### Montgomery County Schools (9 of 39 Schools)

- Barkers Mill Elementary
- Liberty Elementary
- Minglewood Elementary
- New Providence Middle
- Northwest High
- West Creek Elementary
- West Creek High
- West Creek Middle
- Woodlawn Elementary



**34,206**Average Daily
Membership



**\$52,809** average teacher salary *State Average:* \$50,958

#### **Montgomery County Schools**



**94.2%**Graduation Rate
State Rate: 89.1%



20.4 Average ACT Score State Average: 20.2



**55.9%**College Going Rate
State Rate: 63.4%



Private Schools
State Count: 599

2018 District Designation:

**ADVANCING**