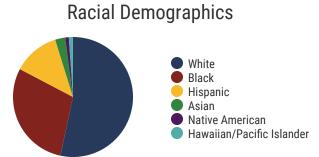

ools State Count: 599

2018 District Designation:

**ADVANCING** 









## **District 74 - Montgomery County Schools Snapshot**





#### District 74



#### **Education Attainment**



#### Montgomery County Schools (9 of 39 Schools)

- Barkers Mill Elementary
- Liberty Elementary
- Minglewood Elementary
- New Providence Middle
- Northwest High
- West Creek Elementary
- West Creek High
- West Creek Middle
- Woodlawn Elementary



**34,206**Average Daily
Membership



**\$52,809** average teacher salary *State Average:* \$50,958

#### **Montgomery County Schools**



**94.2%**Graduation Rate
State Rate: 89.1%



20.4 Average ACT Score State Average: 20.2



**55.9%**College Going Rate
State Rate: 63.4%



Private Schools
State Count: 599

2018 District Designation:

**ADVANCING**