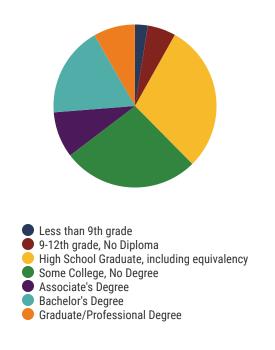

74 - Humphreys County Schools Snapshot**





#### District 74



#### **Education Attainment**



#### Humphreys County Schools (7 of 7 Schools)

- Lakeview Elementary
- Mc Ewen Elementary
- Mc Ewen High School
- McEwen Jr. High School
- Waverly Central High School
- Waverly Elementary
- Waverly Jr High School

# 7 Schools



**2,817** Average Daily Membership



\$45,916 average teacher salary State Average: \$50,958

### **Humphreys County Schools**



**91.9%**Graduation Rate
State Rate: 89.1%



20.5 Average ACT Score State Average: 20.2



**68.1%**College Going Rate
State Rate: 63.4%



Private Schools State Count: 599

2018 District Designation:

**ADVANCING** 









## **District 74 - Montgomery County Schools Snapshot**





#### District 74



#### **Education Attainment**



#### Montgomery County Schools (9 of 39 Schools)

- Barkers Mill Elementary
- Liberty Elementary
- Minglewood Elementary
- New Providence Middle
- Northwest High
- West Creek Elementary
- West Creek High
- West Creek Middle
- Woodlawn Elementary



**34,206**Average Daily
Membership



**\$52,809** average teacher salary *State Average:* \$50,958

#### **Montgomery County Schools**



**94.2%**Graduation Rate
State Rate: 89.1%



20.4 Average ACT Score State Average: 20.2



**55.9%**College Going Rate
State Rate: 63.4%



Private Schools
State Count: 599

2018 District Designation:

**ADVANCING**