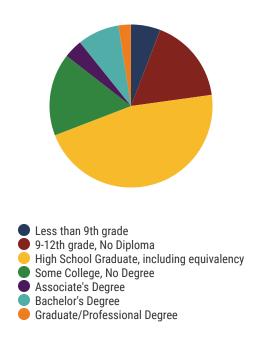

# **District 74 - Houston County Schools Snapshot**





#### District 74



#### **Education Attainment**



#### Houston County Schools (4 of 4 Schools)

- Erin Elementary
- Houston County High School
- **Houston County Middle School**
- Tennessee Ridge Elementary

# Schools



1,308 Average Daily Membership



\$47,858 average teacher salary State Average: \$50,958

#### **Houston County Schools**



94.6% **Graduation Rate** State Rate: 89.1%



19.1 Average ACT Score State Average: 20.2



55.8% College Going Rate State Rate: 63.4%



**Private Schools** State Count: 599

2018 District Designation:

**ADVANCING** 











# **District 74 - Humphreys County Schools Snapshot**





#### District 74



#### **Education Attainment**



#### Humphreys County Schools (7 of 7 Schools)

- Lakeview Elementary
- Mc Ewen Elementary
- Mc Ewen High School
- McEwen Jr. High School
- Waverly Central Hi