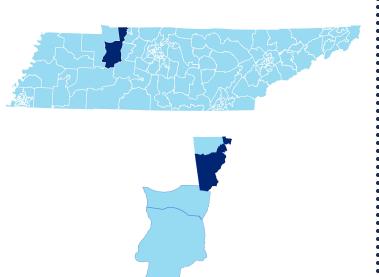

#### Houston County Schools (4 of 4 Schools)

- Erin Elementary
- Houston County High School
- **Houston County Middle School**
- Tennessee Ridge Elementary

#### Humphreys County Schools (7 of 7 Schools)

- Lakeview Elementary
- Mc Ewen Elementary
- Mc Ewen High School
- McEwen Jr. High School
- Waverly Central High School
- Waverly Elementary
- Waverly Jr High School

#### Montgomery County Schools (9 of 39 Schools)

- Barkers Mill Elementary
- Liberty Elementary
- Minglewood Elementary
- New Providence Middle
- Northwest High
- West Creek Elementary
- West Creek High
- West Creek Middle
- Woodlawn Elementary