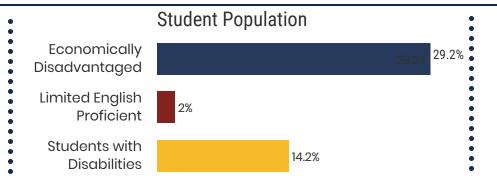

chools State Count: 599

2018 District Designation:

**ADVANCING** 









## **District 74 - Montgomery County Schools Snapshot**





#### District 74



#### **Education Attainment**



#### Montgomery County Schools (9 of 39 Schools)

- Barkers Mill Elementary
- Liberty Elementary
- Minglewood Elementary
- New Providence Middle
- Northwest High
- West Creek Elementary
- West Creek High
- West Creek Middle
- Woodlawn Elementary



**34,206**Average Daily
Membership



**\$52,809** average teacher salary *State Average:* \$50,958

#### **Montgomery County Schools**



**94.2%**Graduation Rate
State Rate: 89.1%



20.4 Average ACT Score State Average: 20.2



**55.9%**College Going Rate
State Rate: 63.4%



Private Schools
State Count: 599

2018 District Designation:

**ADVANCING**