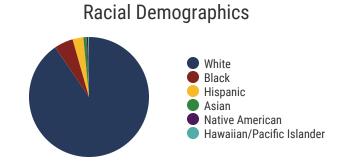

e: 63.4%



**Private Schools** State Count: 599

2018 District Designation:

**ADVANCING** 











# **District 74 - Humphreys County Schools Snapshot**





#### District 74



#### **Education Attainment**



#### Humphreys County Schools (7 of 7 Schools)

- Lakeview Elementary
- Mc Ewen Elementary
- Mc Ewen High School
- McEwen Jr. High School
- Waverly Central High School
- Waverly Elementary
- Waverly Jr High School

# 7 Schools



**2,817** Average Daily Membership



\$45,916 average teacher salary State Average: \$50,958

### **Humphreys County Schools**



**91.9%**Graduation Rate
State Rate: 89.1%



20.5 Average ACT Score State Average: 20.2



**68.1%**College Going Rate
State Rate: 63.4%



Private Schools State Count: 599

2018 District Designation:

**ADVANCING** 









## **District 74 - Montgomery County Schools Snapshot**





#### District 74



#### **Education Attainment**



#### Montgomery County Schools (9 of 39 Schools)

- Barkers Mill Elementary
- Liberty Elementary
- Minglewood Elementary
- New Providence Middle
- Northwest High
- West Creek Elementary
- West Creek High
- West Creek Middle
- Woodlawn Elementary



**34,206**Average Daily
Membership



**\$52,809** average teacher salary *State Average:* \$50,958

#### **Montgomery County Schools**



**94.2%**Graduation Rate
State Rate: 89.1%



20.4 Average ACT Score State Average: 20.2



**55.9%**College Going Rate
State Rate: 63.4%



Private Schools
State Count: 599

2018 District Designation:

**ADVANCING**