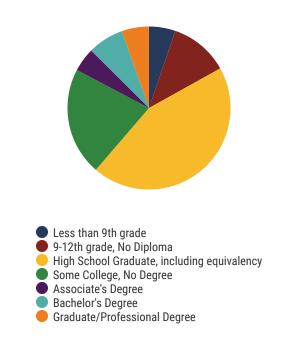

# **District 74 - Houston County Schools Snapshot**





#### District 74



#### **Education Attainment**



#### Houston County Schools (4 of 4 Schools)

- Erin Elementary
- Houston County High School
- **Houston County Middle School**
- Tennessee Ridge Elementary

# Schools



1,308 Average Daily Membership



\$47,858 average teacher salary State Average: \$50,958

#### **Houston County Schools**



94.6% **Graduation Rate** State Rate: 89.1%



19.1 Average ACT Score State Average: 20.2



55.8% College Going Rate State Rate: 63.4%



**Private Schools** State Count: 599

2018 District Designation:

**ADVANCING** 











# **District 74 - Humphreys County Schools Snapshot**





#### District 74



#### **Education Attainment**



#### Humphreys County Schools (7 of 7 Schools)

- Lakeview Elementary
- Mc Ewen Elementary
- Mc Ewen High School
- McEwen Jr. High School
- Waverly Central High School
- Waverly Elementary
- Waverly Jr High School

# 7 Schools



**2,817** Average Daily Membership



\$45,916 average teacher salary State Average: \$50,958

### **Humphreys County Schools**



**91.9%**Graduation Rate
State Rate: 89.1%



20.5 Average ACT Score State Average: 20.2



**68.1%**College Going Rate
State Rate: 63.4%



Private Schools State Count: 599

2018 District Designation:

**ADVANCING** 









## **District 74 - Montgomery County Schools Snapshot**





#### District 74



#### **Education Attainment**



#### Montgomery County Schools (9 of 39 Schools)

- Barkers Mill Elementary
- Liberty Elementary