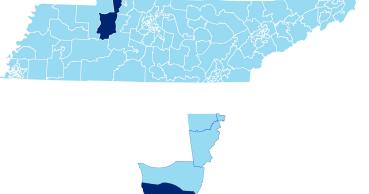

# **District 74 - Houston County Schools Snapshot**

#### Houston County Schools (4 of 4 Schools)

- Erin Elementary
- Houston County High School
- **Houston County Middle School**
- Tennessee Ridge Elementary

# **District 74 - Humphreys County Schools Snapshot**

#### Humphreys County Schools (7 of 7 Schools)

- Lakeview Elementary
- Mc Ewen Elementary
- Mc Ewen High School
- McEwen Jr. High School
- Waverly Central High School
- Waverly Elementary
- Waverly Jr High School

## **District 74 - Montgomery County Schools Snapshot**

#### Montgomery County Schools (9 of 39 Schools)

- Barkers Mill Elementary
- Liberty Elementary
- Minglewood Elementary
- New Providence Middle
- Northwest High
- West Creek Elementary
- West Creek High
- West Creek Middle
- Woodlawn Elementary