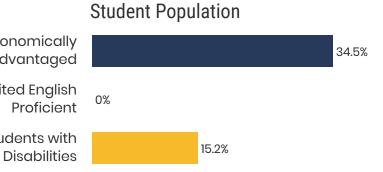

# **District 74 - Houston County Schools Snapshot**





#### District 74



#### **Education Attainment**



#### Houston County Schools (4 of 4 Schools)

- Erin Elementary
- Houston County High School
- **Houston County Middle School**
- Tennessee Ridge Elementary

# Schools



1,308 Average Daily Membership



\$47,858 average teacher salary State Average: \$50,958

#### **Houston County Schools**



94.6% **Graduation Rate** State Rate: 89.1%



19.1 Average ACT Score State Average: 20.2



55.8% College Going Rate State Rate: 63.4%



**Private Schools** State Count: 599

2018 District Designation:

**ADVANCING** 











# **District 74 - Humphreys County Schools Snapshot**





#### District 74



#### **Education Attainment**



#### Humphreys County Schools (7 of 7 Schools)

- Lakeview Elementary
- Mc Ewen Elementary
- Mc Ewen High School
- McEwen Jr. High School
- Waverly Central High School
- Waverly Elementary
- Waverly Jr High School

# 7 Schools



**2,817** Average Daily Membership



\$45,916 average teacher salary State Average: \$50,958

### **Humphreys County Schools**



**91.9%**Graduation Rate
State Rate: 89.1%



20.5 Average ACT Score State Average: 20.2



**68.1%**College Going Rate
State Rate: 63.4%



Private Schools State Count: 599

2018 District Designation:

**ADVANCING** 









## **District 74 - Montgomery County Schools Snapshot**





#### District 74



#### **Educat