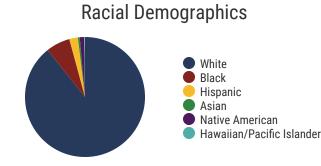

# **District 74 - Houston County Schools Snapshot**





#### District 74



#### **Education Attainment**



#### Houston County Schools (4 of 4 Schools)

- Erin Elementary
- Houston County High School
- **Houston County Middle School**
- Tennessee Ridge Elementary

# Schools



1,308 Average Daily Membership



\$47,858 average teacher salary State Average: \$50,958

#### **Houston County Schools**



94.6% **Graduation Rate** State Rate: 89.1%



19.1 Average ACT Score State Average: 20.2



55.8% College Going Rate State Rate: 63.4%



**Private Schools** State Count: 599

2018 District Designation:

**ADVANCING** 











# **District 74 - Humphreys County Schools Snapshot**





#### District 74



#### **Education Attainment**



#### Humphreys County Schools (7 of 7 Schools)

- Lakeview Elementary
- Mc Ewen Elementary
- Mc Ewen High School
- McEwen Jr. High School
- Waverly Central High School
- Waverly Elementary
- Waverly Jr High School

# 7 Schools



**2,817** Average Daily Membership



\$45,916 average teacher salary State Average: \$50,958

### **Humphreys County Schools**



**91.9%**Graduation Rate
State Rate: 89.1%



20.5 Average ACT Score State Average: 20.2



**68.1%**College Going Rate
State Rate: 63.4%



Private Schools State Count: 599

2018 District Designation:

**ADVANCING** 









## **District 74 - Montgomery County Schools Snapshot**





#### District 74



#### **Educatio