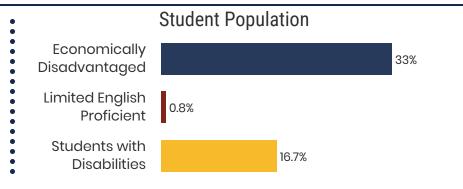

ate: 63.4%



**Private Schools** State Count: 599

2018 District Designation:

**ADVANCING** 











# **District 74 - Humphreys County Schools Snapshot**





#### District 74



#### **Education Attainment**



#### Humphreys County Schools (7 of 7 Schools)

- Lakeview Elementary
- Mc Ewen Elementary
- Mc Ewen High School
- McEwen Jr. High School
- Waverly Central High School
- Waverly Elementary
- Waverly Jr High School

# 7 Schools



**2,817** Average Daily Membership



\$45,916 average teacher salary State Average: \$50,958

### **Humphreys County Schools**



**91.9%**Graduation Rate
State Rate: 89.1%



20.5 Average ACT Score State Average: 20.2



**68.1%**College Going Rate
State Rate: 63.4%



Private Schools State Count: 599

2018 District Designation:

**ADVANCING** 









## **District 74 - Montgomery County Schools Snapshot**





#### District 74



#### **Education Attainment**



#### Montgomery County Schools (9 of 39 Schools)

- Barkers Mill Elementary
- Liberty Elementary
- Minglewood Elementary
- New Providence Middle
- Northwest High
- West Creek Elementary
- West Creek High
- West Creek Middle
- Woodlawn Elementary



**34,206**Average Daily
Membership



**\$52,809** average teacher salary *State Average:* \$50,958

#### **Montgomery County Schools**



**94.2%**Graduation Rate
State Rate: 89.1%



20.4 Average ACT Score State Average: 20.2



**55.9%**College Going Rate
State Rate: 63.4%



Private Schools
State Count: 599

2018 District Designation:

**ADVANCING**