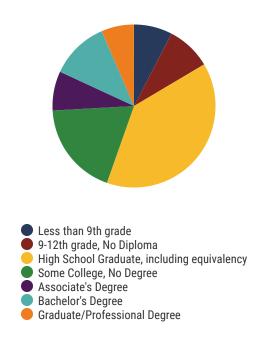

# **District 77 - Dyer County Schools Snapshot**





#### District 77



#### **Education Attainment**



#### Dyer County Schools (8 of 8 Schools)

- Dyer County High School
- Fifth Consolidated School
- Finley Elementary
- Holice Powell Elementary
- Newbern Elementary School
- Northview Middle School
- Three Oaks Middle School
- Trimble Elementary

# 8 Schools



**3,828** Average Daily Membership



\$50,240 average teacher salary State Average: \$50,958

#### **Dyer County Schools**



**94.9%**Graduation Rate
State Rate: 89.1%



**20.7** Average ACT Score *State Average: 20.2* 



**69.9%**College Going Rate
State Rate: 63.4%



Private Schools

State Count: 599

2018 District Designation:









# **District 77 - Dyersburg City Schools Snapshot**





### District 77



#### **Education Attainment**



#### Dyersburg City Schools (4 of 4 Schools)

- Dyersburg High School
- Dyersburg