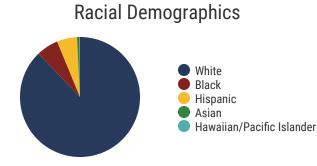

.4** Average ACT Score *State Average: 20.2* 



**45.1%**College Going Rate
State Rate: 63.4%



Private Schools
State Count: 599

2018 District Designation:













# **District 77 - Obion County Schools Snapshot**





#### District 77



#### **Education Attainment**



#### Obion County Schools (5 of 7 Schools)

- Black Oak Elementary
- Hillcrest Elementary
- Lake Road Elementary
- Obion County Central High School
- Ridgemont Elementary

# 7 Schools



**3,201**Average Daily
Membership



\$47,940 average teacher salary State Average: \$50,958

#### **Obion County Schools**



86.6% Graduation Rate State Rate: 89.1%



20.7 Average ACT Score State Average: 20.2



**62.7%**College Going Rate
State Rate: 63.4%



Private Schools State Count: 599

2018 District Designation:











# **District 77 - Union City Schools Snapshot**





### District 77



#### **Education Attainment**



#### Union City Schools (2 of 3 Schools)

- Union City High School
- Union City Middle School





**1,600** Average Daily Membership



\$49,654 average teacher salary State Average: \$50,958

#### **Union City Schools**



**94.1%**Graduation Rate
State Rate: 89.1%



**22.4**Average ACT Score
State Average: 20.2



**62.7%**College Going Rate
State Rate: 63.4%



Private Schools State Count: 599

2018 District Designation: