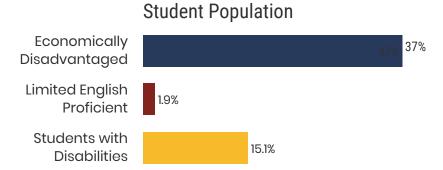

18.4** Average ACT Score *State Average: 20.2* 



**45.1%**College Going Rate
State Rate: 63.4%



Private Schools
State Count: 599

2018 District Designation:













# **District 77 - Obion County Schools Snapshot**





#### District 77



#### **Education Attainment**



#### Obion County Schools (5 of 7 Schools)

- Black Oak Elementary
- Hillcrest Elementary
- Lake Road Elementary
- Obion County Central High School
- Ridgemont Elementary

# 7 Schools



**3,201**Average Daily
Membership



\$47,940 average teacher salary State Average: \$50,958

#### **Obion County Schools**



86.6% Graduation Rate State Rate: 89.1%



20.7 Average ACT Score State Average: 20.2



**62.7%**College Going Rate
State Rate: 63.4%



Private Schools State Count: 599

2018 District Designation:











# **District 77 - Union City Schools Snapshot**





### District 77



#### **Education Attainment**



#### Union City Schools (2 of 3 Schools)

- Union City High School
- Union City Middle School





**1,600** Average Daily Membership



\$49,654 average teacher salary State Average: \$50,958

#### **Union City Schools**



**94.1%**Graduation Rate
State Rate: 89.1%



**22.4**Average ACT Score
State Average: 20.2



**62.7%**College Going Rate
State Rate: 63.4%



Private Schools State Count: 599

2018 District Designation: