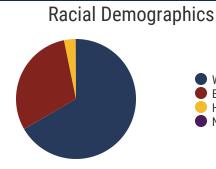

89.1% **Graduation Rate** State Rate: 89.1%



20.6 Average ACT Score State Average: 20.2



69.9% College Going Rate State Rate: 63.4%



**Private Schools** State Count: 599

2018 District Designation:











# **District 77 - Lake County Schools Snapshot**





# District 77



#### **Education Attainment**



#### Lake County Schools (3 of 3 Schools)

- Lake County High School
- Lara Kendall Elementary
- Margaret Newton Elementary

# 3 Schools



**743**Average Daily
Membership



\$42,518 average teacher salary State Average: \$50,958

#### **Lake County Schools**



**91.4%**Graduation Rate
State Rate: 89.1%



**18.4** Average ACT Score *State Average: 20.2* 



**45.1%**College Going Rate
State Rate: 63.4%



Private Schools
State Count: 599

2018 District Designation:













# **District 77 - Obion County Schools Snapshot**





#### District 77



#### **Education Attainment**



#### Obion County Schools (5 of 7 Schools)

- Black Oak Elementary
- Hillcrest Elementary
- Lake Road Elementary
- Obion County Central High School
- Ridgemont Elementary

# 7 Schools



**3,201**Average Daily
Membership



\$47,940 average teacher salary State Average: \$50,958

#### **Obion County Schools**



86.6% Graduation Rate State Rate: 89.1%



20.7 Average ACT Score State Average: 20.2



**62.7%**College Going Rate
State Rate: 63.4%



Private Schools State Count: 599

2018 District Designation:











# **District 77 - Union City Schools Snapshot**





### District 77



#### **Education Attainment**



#### Union City Schools (2 of 3 Schools)

- Union City Hi