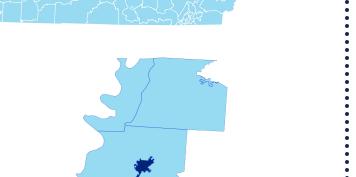

#### Dyer County Schools (8 of 8 Schools)

- Dyer County High School
- Fifth Consolidated School
- Finley Elementary
- Holice Powell Elementary
- Newbern Elementary School
- Northview Middle School
- Three Oaks Middle School
- Trimble Elementary