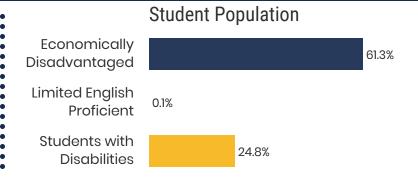

89.1% **Graduation Rate** State Rate: 89.1%



20.6 Average ACT Score State Average: 20.2



69.9% College Going Rate State Rate: 63.4%



**Private Schools** State Count: 599

2018 District Designation:











# **District 77 - Lake County Schools Snapshot**





# District 77



#### **Education Attainment**



#### Lake County Schools (3 of 3 Schools)

- Lake County High School
- Lara Kendall Elementary
- Margaret Newton Elementary

# 3 Schools



**743**Average Daily
Membership



\$42,518 average teacher salary State Average: \$50,958

#### **Lake County Schools**



**91.4%**Graduation Rate
State Rate: 89.1%



**18.4** Average ACT Score *State Average: 20.2* 



**45.1%**College Going Rate
State Rate: 63.4%



Private Schools
State Count: 599

2018 District Designation:













# **District 77 - Obion County Schools Snapshot**





#### District 77



#### **Education Attainment**



#### Obion County Schools (5 of 7 Schools)

- Black Oak Elementary
- Hillcrest Elementary
- Lake Road Elementary
- Obion County Central High School
- Ridgemont Elementary

# 7 Schools



**3,201**Average Daily
Membership



\$47,940 average teacher salary State Average: \$50,958

#### **Obion County Schools**



86.6% Graduation Rate State Rate: 89.1%



20.7 Average ACT Score State Average: 20.2



**62.7%**College Going Rate
State Rate: 63.4%



Private Schools State Count: 599

2018 District Designation:











# **District 77 - Union City Schools Snapshot**





### District 77



#### **Education Attainment**



#### Union City Schools (2 of 3 Schools)

- Union City