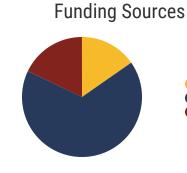

s**



89.1% **Graduation Rate** State Rate: 89.1%



20.6 Average ACT Score State Average: 20.2



69.9% College Going Rate State Rate: 63.4%



**Private Schools** State Count: 599

2018 District Designation:











# **District 77 - Lake County Schools Snapshot**





# District 77



#### **Education Attainment**



#### Lake County Schools (3 of 3 Schools)

- Lake County High School
- Lara Kendall Elementary
- Margaret Newton Elementary

# 3 Schools



**743**Average Daily
Membership



\$42,518 average teacher salary State Average: \$50,958

#### **Lake County Schools**



**91.4%**Graduation Rate
State Rate: 89.1%



**18.4** Average ACT Score *State Average: 20.2* 



**45.1%**College Going Rate
State Rate: 63.4%



Private Schools
State Count: 599

2018 District Designation:













# **District 77 - Obion County Schools Snapshot**





#### District 77



#### **Education Attainment**



#### Obion County Schools (5 of 7 Schools)

- Black Oak Elementary
- Hillcrest Elementary
- Lake Road Elementary
- Obion County Central High School
- Ridgemont Elementary

# 7 Schools



**3,201**Average Daily
Membership



\$47,940 average teacher salary State Average: \$50,958

#### **Obion County Schools**



86.6% Graduation Rate State Rate: 89.1%



20.7 Average ACT Score State Average: 20.2



**62.7%**College Going Rate
State Rate: 63.4%



Private Schools State Count: 599

2018 District Designation:











# **District 77 - Union City Schools Snapshot**





### District 77



#### **Education Attainment**



#### Union City Schools (2 of 3 Schools)

- Union C