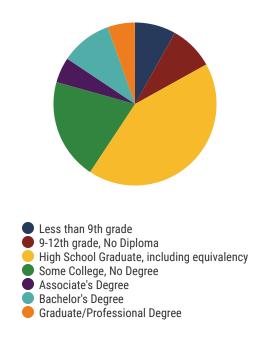

chools
State Count: 599

2018 District Designation:













# **District 77 - Obion County Schools Snapshot**





#### District 77



#### **Education Attainment**



#### Obion County Schools (5 of 7 Schools)

- Black Oak Elementary
- Hillcrest Elementary
- Lake Road Elementary
- Obion County Central High School
- Ridgemont Elementary

# 7 Schools



**3,201**Average Daily
Membership



\$47,940 average teacher salary State Average: \$50,958

#### **Obion County Schools**



86.6% Graduation Rate State Rate: 89.1%



20.7 Average ACT Score State Average: 20.2



**62.7%**College Going Rate
State Rate: 63.4%



Private Schools State Count: 599

2018 District Designation:











# **District 77 - Union City Schools Snapshot**





### District 77



#### **Education Attainment**



#### Union City Schools (2 of 3 Schools)

- Union City High School
- Union City Middle School





**1,600** Average Daily Membership



\$49,654 average teacher salary State Average: \$50,958

#### **Union City Schools**



**94.1%**Graduation Rate
State Rate: 89.1%



**22.4**Average ACT Score
State Average: 20.2



**62.7%**College Going Rate
State Rate: 63.4%



Private Schools State Count: 599

2018 District Designation: