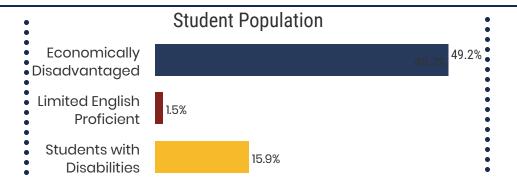

ate
State Rate: 89.1%



**20.7** Average ACT Score *State Average: 20.2* 



**69.9%**College Going Rate
State Rate: 63.4%



Private Schools

State Count: 599

2018 District Designation:









# **District 77 - Dyersburg City Schools Snapshot**





### District 77



#### **Education Attainment**



#### Dyersburg City Schools (4 of 4 Schools)

- Dyersburg High School
- Dyersburg Intermediate School
- Dyersburg Middle School
- Dyersburg Primary

Schools



2,522 Average Daily Membership



\$52,745 average teacher salary State Average: \$50,958

#### **Dyersburg City Schools**



89.1% **Graduation Rate** State Rate: 89.1%



20.6 Average ACT Score State Average: 20.2



69.9% College Going Rate State Rate: 63.4%



**Private Schools** State Count: 599

2018 District Designation:











# **District 77 - Lake County Schools Snapshot**





# District 77



#### **Education Attainment**



#### Lake County Schools (3 of 3 Schools)

- Lake County High School
- Lara Kendall Elementary
- Margaret Newton Elementary

# 3 Schools



**743**Average Daily
Membership



\$42,518 average teacher salary State Average: \$50,958

#### **Lake County Schools**



**91.4%**Graduation Rate
State Rate: 89.1%



**18.4** Average ACT Score *State Average: 20.2* 



**45.1%**College Going Rate
State Rate: 63.4%



Private Schools
State Count: 599

2018 District Designation:













# **District 77 - Obion County Schools Snapshot**





#### District 77



#### **Education Attainment**



#### Obion County Schools (5 of 7 Schools)

- Black Oak Elementary
- Hillcrest Elementary
- La