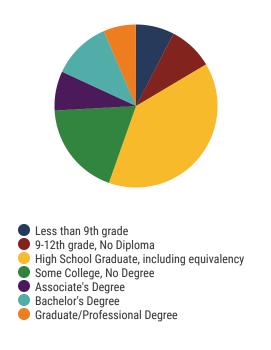

County Schools Snapshot**





#### District 77



#### **Education Attainment**



#### Dyer County Schools (8 of 8 Schools)

- Dyer County High School
- Fifth Consolidated School
- Finley Elementary
- Holice Powell Elementary
- Newbern Elementary School
- Northview Middle School
- Three Oaks Middle School
- Trimble Elementary

# 8 Schools



**3,828** Average Daily Membership



\$50,240 average teacher salary State Average: \$50,958

#### **Dyer County Schools**



**94.9%**Graduation Rate
State Rate: 89.1%



**20.7** Average ACT Score *State Average: 20.2* 



**69.9%**College Going Rate
State Rate: 63.4%



Private Schools

State Count: 599

2018 District Designation:









# **District 77 - Dyersburg City Schools Snapshot**





### District 77



#### **Education Attainment**



#### Dyersburg City Schools (4 of 4 Schools)

- Dyersburg High School
- Dyersburg Intermediate School
- Dyersburg Middle School
- Dyersburg Primary

Schools



2,522 Average Daily Membership



\$52,745 average teacher salary State Average: \$50,958

#### **Dyersburg City Schools**



89.1% **Graduation Rate** State Rate: 89.1%



20.6 Average ACT Score State Average: 20.2



69.9% College Going Rate State Rate: 63.4%



**Private Schools** State Count: 599

2018 District Designation:











# **District 77 - Lake County Schools Snapshot**





# District 77



#### **Education Attainment**



#### Lake County Schools (3 of 3 Schools)

- Lake County High School
- Lara Kendall Elementary
- Margaret Newton Elementary

# 3 Schools



**743**Average Daily
Membership



\$42,518 average t