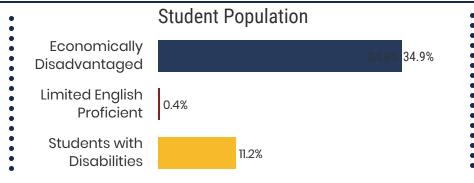

# **District 77 - Dyer County Schools Snapshot**





#### District 77



#### **Education Attainment**



#### Dyer County Schools (8 of 8 Schools)

- Dyer County High School
- Fifth Consolidated School
- Finley Elementary
- Holice Powell Elementary
- Newbern Elementary School
- Northview Middle School
- Three Oaks Middle School
- Trimble Elementary

# 8 Schools



**3,828** Average Daily Membership



\$50,240 average teacher salary State Average: \$50,958

#### **Dyer County Schools**



**94.9%**Graduation Rate
State Rate: 89.1%



**20.7** Average ACT Score *State Average: 20.2* 



**69.9%**College Going Rate
State Rate: 63.4%



Private Schools

State Count: 599

2018 District Designation:









# **District 77 - Dyersburg City Schools Snapshot**





### District 77



#### **Education Attainment**



#### Dyersburg City Schools (4 of 4 Schools)

- Dyersburg High School
- Dyersburg Intermediate School
- Dyersburg Middle School
- Dyersburg Primary

Schools



2,522 Average Daily Membership



\$52,745 average teacher salary State Average: \$50,958

#### **Dyersburg City Schools**



89.1% **Graduation Rate** State Rate: 89.1%



20.6 Average ACT Score State Average: 20.2



69.9% College Going Rate State Rate: 63.4%



**Private Schools** State Count: 599

2018 District Designation:











# **District 77 - Lake County Schools Snapshot**





# District 77



#### **Education Attainment**



#### Lake County Schools (3 of 3 Schools)

- Lake County High School
- Lara Kend