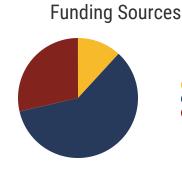

**18.4** Average ACT Score *State Average: 20.2* 



**45.1%**College Going Rate
State Rate: 63.4%



Private Schools
State Count: 599

2018 District Designation:













# **District 77 - Obion County Schools Snapshot**





#### District 77



#### **Education Attainment**



#### Obion County Schools (5 of 7 Schools)

- Black Oak Elementary
- Hillcrest Elementary
- Lake Road Elementary
- Obion County Central High School
- Ridgemont Elementary

# 7 Schools



**3,201**Average Daily
Membership



\$47,940 average teacher salary State Average: \$50,958

#### **Obion County Schools**



86.6% Graduation Rate State Rate: 89.1%



20.7 Average ACT Score State Average: 20.2



**62.7%**College Going Rate
State Rate: 63.4%



Private Schools State Count: 599

2018 District Designation:











# **District 77 - Union City Schools Snapshot**





### District 77



#### **Education Attainment**



#### Union City Schools (2 of 3 Schools)

- Union City High School
- Union City Middle School





**1,600** Average Daily Membership



\$49,654 average teacher salary State Average: \$50,958

#### **Union City Schools**



**94.1%**Graduation Rate
State Rate: 89.1%



**22.4**Average ACT Score
State Average: 20.2



**62.7%**College Going Rate
State Rate: 63.4%



Private Schools State Count: 599

2018 District Designation: