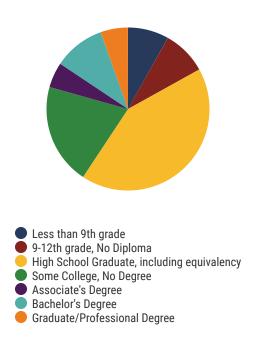

g Rate State Rate: 63.4%



**Private Schools** State Count: 599

2018 District Designation:











# **District 77 - Lake County Schools Snapshot**





# District 77



#### **Education Attainment**



#### Lake County Schools (3 of 3 Schools)

- Lake County High School
- Lara Kendall Elementary
- Margaret Newton Elementary

# 3 Schools



**743**Average Daily
Membership



\$42,518 average teacher salary State Average: \$50,958

#### **Lake County Schools**



**91.4%**Graduation Rate
State Rate: 89.1%



**18.4** Average ACT Score *State Average: 20.2* 



**45.1%**College Going Rate
State Rate: 63.4%



Private Schools
State Count: 599

2018 District Designation:













# **District 77 - Obion County Schools Snapshot**





#### District 77



#### **Education Attainment**



#### Obion County Schools (5 of 7 Schools)

- Black Oak Elementary
- Hillcrest Elementary
- Lake Road Elementary
- Obion County Central High School
- Ridgemont Elementary

# 7 Schools



**3,201**Average Daily
Membership



\$47,940 average teacher salary State Average: \$50,958

#### **Obion County Schools**



86.6% Graduation Rate State Rate: 89.1%



20.7 Average ACT Score State Average: 20.2



**62.7%**College Going Rate
State Rate: 63.4%



Private Schools State Count: 599

2018 District Designation:











# **District 77 - Union City Schools Snapshot**





### District 77



#### **Education Attainment**



#### Union City Schools (2 of 3 Schools)

- Union City High School
- Union City Middle School





**1,600** Average Daily Membership



\$49,654 average teacher salary