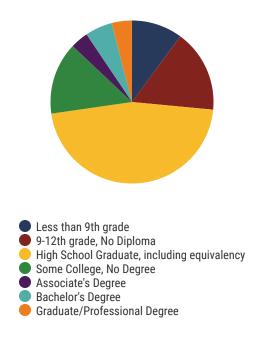

e Rate: 63.4%



Private Schools

State Count: 599

2018 District Designation:









# **District 77 - Dyersburg City Schools Snapshot**





### District 77



#### **Education Attainment**



#### Dyersburg City Schools (4 of 4 Schools)

- Dyersburg High School
- Dyersburg Intermediate School
- Dyersburg Middle School
- Dyersburg Primary

Schools



2,522 Average Daily Membership



\$52,745 average teacher salary State Average: \$50,958

#### **Dyersburg City Schools**



89.1% **Graduation Rate** State Rate: 89.1%



20.6 Average ACT Score State Average: 20.2



69.9% College Going Rate State Rate: 63.4%



**Private Schools** State Count: 599

2018 District Designation:











# **District 77 - Lake County Schools Snapshot**





# District 77



#### **Education Attainment**



#### Lake County Schools (3 of 3 Schools)

- Lake County High School
- Lara Kendall Elementary
- Margaret Newton Elementary

# 3 Schools



**743**Average Daily
Membership



\$42,518 average teacher salary State Average: \$50,958

#### **Lake County Schools**



**91.4%**Graduation Rate
State Rate: 89.1%



**18.4** Average ACT Score *State Average: 20.2* 



**45.1%**College Going Rate
State Rate: 63.4%



Private Schools
State Count: 599

2018 District Designation:













# **District 77 - Obion County Schools Snapshot**





#### District 77



#### **Education Attainment**



#### Obion County Schools (5 of 7 Schools)

- Black Oak Elementary
- Hillcrest Elementary
- Lake Road Elementary
- Obion County Central High School
- Ridgemont Elementary

# 7 Schools



**3,201**Average