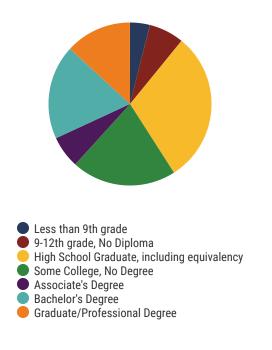

# Education Attainment Less than 9th grade 9-12th grade, No Diploma High School Graduate, including equivalency Some College, No Degree Associate's Degree Bachelor's Degree Bachelor's Degree