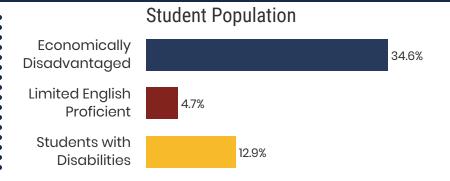

#### **District 7 - Johnson City Schools Snapshot**





#### District 7



#### **Education Attainment**



#### Johnson City Schools (6 of 11 Schools)

- Cherokee Elementary
- South Side Elementary
- Mountain View Elementary
- Woodland Elementary
- Liberty Bell Middle School
- Science Hill High School

### 11 Schools



**7,779**Average Daily
Membership



\$58,370 average teacher salary State Average: \$50,958

#### **Johnson City Schools**



**93.1%**Graduation Rate
State Rate: 89.1%



**22.3**Average ACT Score
State Average: 20.2



68%
College Going Rate
State Rate: 63.4%



Private Schools State Count: 599

2018 District Designation:

**ADVANCING** 











#### **District 7 - Washington County Schools Snapshot**





## District 7

# Education Attainment Less than 9th grade 9-12th grade, No Diploma High School Graduate, including equivalency Some College, No Degree Associate's Degree Bachelor's Degree Bachelor's Degree

#### Washington County Schools (8 of 16 Schools)

- David Crockett High School
- Grandview Elementary School
- Jonesborough Elementary
- Jonesborough Middle School
- Lamar Elementary
- Tennessee Virtual Learning Academy
- University School
- West View School





**8,383**Average Daily
Membership



\$48,209 average teacher salary State Average: \$50,958

#### **Washington County Schools**



Graduate/Professional Degree

93.2% Graduation Rate State Rate: 89.1%



**20.7** Average ACT Score *State Average: 20.2* 



68%