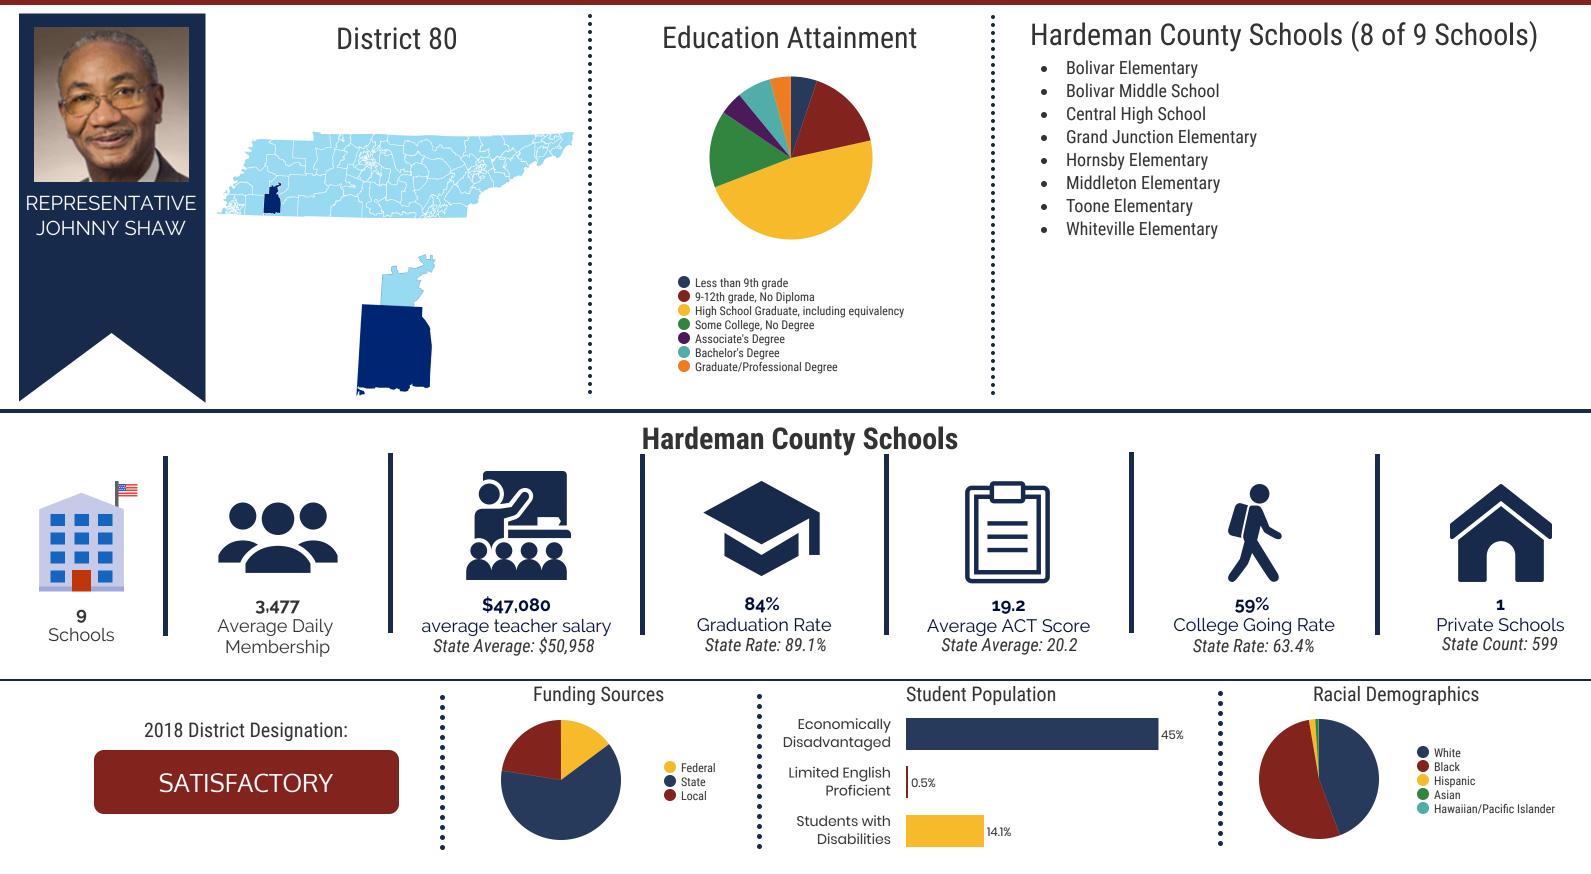

## **District 80 - Hardeman County Schools Snapshot**

For more information about the districts and schools in your legislative district, visit OREA's interactive map at: https://www.comptroller.tn.gov or email OREAmail@cot.tn.gov Information in this profile is a compilation of publicly reported data from the Tennessee Department of Education and the Tennessee Higher Education Commission. This profile reflects active schools in the 2017-18 school year.