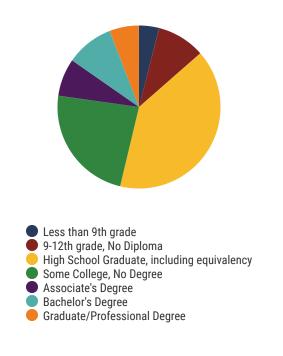

# **District 81 - Tipton County Schools Snapshot**





### District 81



#### **Education Attainment**



# Tipton County Schools (13 of 13 Schools)

- Atoka Elementary School
- Austin Peay Elementary School
- **Brighton Elementary**
- **Brighton High School**
- **Brighton Middle School**
- Covington High School
- Covington Integrated Arts Academy
- **Crestview Elementary**
- Crestview Middle School
- **Drummonds Elementary**

- Munford Elementary
- Munford High School
- Munford Middle School





10,690 Average Daily Membership



\$52,040 average teacher salary State Average: \$50,958

# **Tipton County Schools**



96.9% **Graduation Rate** State Rate: 89.1%



20.8 Average ACT Score State Average: 20.2



College Going Rate State Rate: 63.4%



State Count: 599

2018 District Designation:

IN NEED OF **IMPROVEMENT**