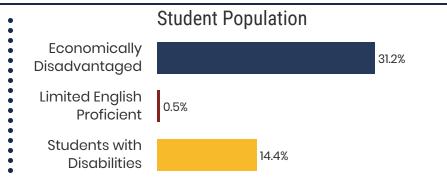

s Snapshot**





### District 81



#### **Education Attainment**



# Tipton County Schools (13 of 13 Schools)

- Atoka Elementary School
- Austin Peay Elementary School
- **Brighton Elementary**
- **Brighton High School**
- **Brighton Middle School**
- Covington High School
- Covington Integrated Arts Academy
- **Crestview Elementary**
- Crestview Middle School
- **Drummonds Elementary**

- Munford Elementary
- Munford High School
- Munford Middle School





10,690 Average Daily Membership



\$52,040 average teacher salary State Average: \$50,958

# **Tipton County Schools**



96.9% **Graduation Rate** State Rate: 89.1%



20.8 Average ACT Score State Average: 20.2



College Going Rate State Rate: 63.4%



State Count: 599

2018 District Designation:

IN NEED OF **IMPROVEMENT**