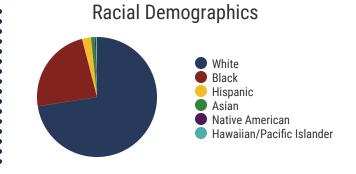

Snapshot**





### District 81



#### **Education Attainment**



# Tipton County Schools (13 of 13 Schools)

- Atoka Elementary School
- Austin Peay Elementary School
- **Brighton Elementary**
- **Brighton High School**
- **Brighton Middle School**
- Covington High School
- Covington Integrated Arts Academy
- **Crestview Elementary**
- Crestview Middle School
- **Drummonds Elementary**

- Munford Elementary
- Munford High School
- Munford Middle School





10,690 Average Daily Membership



\$52,040 average teacher salary State Average: \$50,958

# **Tipton County Schools**



96.9% **Graduation Rate** State Rate: 89.1%



20.8 Average ACT Score State Average: 20.2



College Going Rate State Rate: 63.4%



State Count: 599

2018 District Designation:

IN NEED OF **IMPROVEMENT**