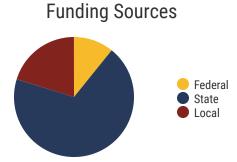

ols Snapshot**





### District 81



#### **Education Attainment**



# Tipton County Schools (13 of 13 Schools)

- Atoka Elementary School
- Austin Peay Elementary School
- **Brighton Elementary**
- **Brighton High School**
- **Brighton Middle School**
- Covington High School
- Covington Integrated Arts Academy
- **Crestview Elementary**
- Crestview Middle School
- **Drummonds Elementary**

- Munford Elementary
- Munford High School
- Munford Middle School





10,690 Average Daily Membership



\$52,040 average teacher salary State Average: \$50,958

# **Tipton County Schools**



96.9% **Graduation Rate** State Rate: 89.1%



20.8 Average ACT Score State Average: 20.2



College Going Rate State Rate: 63.4%



State Count: 599

2018 District Designation:

IN NEED OF **IMPROVEMENT**