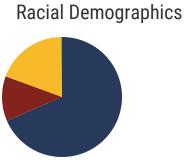

# **District 82 - Alamo City Schools Snapshot**





### District 82



### **Education Attainment**



### Alamo City Schools (1 of 1 Schools)

• Alamo Elementary





**530**Average Daily
Membership



\$44,128 average teacher salary State Average: \$50,958

### **Alamo City Schools**



**N/A**Graduation Rate
State Rate: 89.1%



N/A
Average ACT Score
State Average: 20.2



**59%**College Going Rate
State Rate: 63.4%



Private Schools State Count: 599

2018 District Designation:

**EXEMPLARY** 













# **District 82 - Bells City Schools Snapshot**





### District 82



### **Education Attainment**



### Bells City Schools (1 of 1 Schools)

• Bells Elementary





**369**Average Daily
Membership



\$47,397 average teacher salary State Average: \$50,958

### **Bells City Schools**



**N/A**Graduation Rate
State Rate: 89.1%



N/A
Average ACT Score
State Average: 20.2



**59%**College Going Rate
State Rate: 63.4%



Private Schools
State Count: 599

2018 District Designation:

**EXEMPLARY** 













# **District 82 - Crockett County Schools Snapshot**





### District 82



### **Education Attainment**



### Crockett County Schools (5 of 5 Schools)

- Crockett County High School
- Crockett County Middle School
- Friendship Elementary
- Gadsden Elementary
- Maury City El