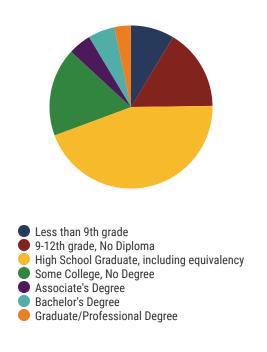

ignation:

**ADVANCING** 











# **District 82 - Haywood County Schools Snapshot**





### District 82



### **Education Attainment**



### Haywood County Schools (4 of 4 Schools)

- East Side Elementary
- Haywood Elementary
- Haywood Middle School
- Haywood High School





**2,748**Average Daily
Membership



\$43,648 average teacher salary State Average: \$50,958

### **Haywood County Schools**



92% Graduation Rate State Rate: 89.1%

Federal

State

Local



**18.1**Average ACT Score
State Average: 20.2



**56.6%**College Going Rate
State Rate: 63.4%



Private Schools State Count: 599

2018 District Designation:

**SATISFACTORY** 







43.5%



Racial Demographics





# District 82 - Lauderdale County Schools Snapshot





# District 82



#### **Education Attainment**



### Lauderdale County Schools (7 of 7 Schools)

- Halls Elementary School
- Halls High School
- Halls Junior High School
- Ripley Elementary
- Ripley High School
- Ripley Middle School
- Ripley Primary

# 7 Schools



**3,924**Average Daily
Membership



\$45,701 average teacher salary State Average: \$50,958

## **Lauderdale County Schools**



**97.9%**Graduation Rate
State Rate: 89.1%



Average ACT Score State Average: 20.2



**58.6%**College Going Rate
State Rate: 63.4%



State Count: 599

2018 District Designation:

**SATISFACTORY**