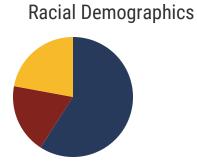

salary State Average: \$50,958

### **Alamo City Schools**



**N/A**Graduation Rate
State Rate: 89.1%



N/A
Average ACT Score
State Average: 20.2



**59%**College Going Rate
State Rate: 63.4%



Private Schools State Count: 599

2018 District Designation:

**EXEMPLARY** 













# **District 82 - Bells City Schools Snapshot**





### District 82



### **Education Attainment**



### Bells City Schools (1 of 1 Schools)

• Bells Elementary





**369**Average Daily
Membership



\$47,397 average teacher salary State Average: \$50,958

### **Bells City Schools**



**N/A**Graduation Rate
State Rate: 89.1%



N/A
Average ACT Score
State Average: 20.2



**59%**College Going Rate
State Rate: 63.4%



Private Schools
State Count: 599

2018 District Designation:

**EXEMPLARY** 













# **District 82 - Crockett County Schools Snapshot**





### District 82



### **Education Attainment**



### Crockett County Schools (5 of 5 Schools)

- Crockett County High School
- Crockett County Middle School
- Friendship Elementary
- Gadsden Elementary
- Maury City Elementary

# Schools



1,989 Average Daily Membership



\$45,943 average teacher salary State Average: \$50,958

### **Crockett County Schools**



97.7% **Graduation Rate** State Rate: 89.1%



18.7 Average ACT Score State Average: 20.2



College Going Rate State Rate: 63.4%



**Private Schools** State Count: 599

2018 District Designation:

**ADVANCING** 











# **District 82 - Haywood County Schools Snapshot**





### District 82



### **Education Attainment**



### Haywood County Schools (4 of 4