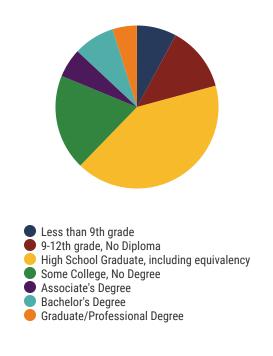

# **District 82 - Alamo City Schools Snapshot**





### District 82



### **Education Attainment**



### Alamo City Schools (1 of 1 Schools)

• Alamo Elementary





**530**Average Daily
Membership



\$44,128 average teacher salary State Average: \$50,958

### **Alamo City Schools**



**N/A**Graduation Rate
State Rate: 89.1%



N/A
Average ACT Score
State Average: 20.2



**59%**College Going Rate
State Rate: 63.4%



Private Schools State Count: 599

2018 District Designation:

**EXEMPLARY** 













# **District 82 - Bells City Schools Snapshot**





### District 82



### **Education Attainment**



### Bells City Schools (1 of 1 Schools)

• Bells Elementary





**369**Average Daily
Membership



\$47,397 average teacher salary State Average: \$50,958

### **Bells City Schools**



**N/A**Graduation Rate
State Rate: 89.1%



N/A
Average ACT Score
State Average: 20.2



**59%**College Going Rate
State Rate: 63.4%



Private Schools
State Count: 599

2018 District Designation:

**EXEMPLARY** 













# **District 82 - Crockett County Schools Snapshot**





### District 82



### **Education Attainment**



### Crockett County Schools (5 of 5 Schools)

- Crockett County High School
- Crockett County Middle School
- Friendship Elementary
- Gadsden Elementary
- Maury City Elementary

# Schools



1,989 Average Daily Membership



\$45,943 average teacher salary State Average: \$50