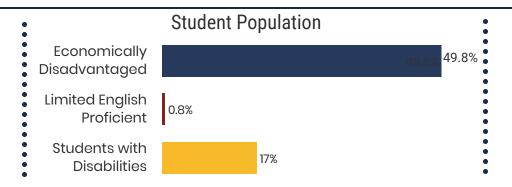

State Rate: 63.4%



Private Schools State Count: 599

2018 District Designation:

**SATISFACTORY** 







43.5%



Racial Demographics





# District 82 - Lauderdale County Schools Snapshot





# District 82



#### **Education Attainment**



### Lauderdale County Schools (7 of 7 Schools)

- Halls Elementary School
- Halls High School
- Halls Junior High School
- Ripley Elementary
- Ripley High School
- Ripley Middle School
- Ripley Primary

# 7 Schools



**3,924**Average Daily
Membership



\$45,701 average teacher salary State Average: \$50,958

## **Lauderdale County Schools**



**97.9%**Graduation Rate
State Rate: 89.1%



Average ACT Score State Average: 20.2



**58.6%**College Going Rate
State Rate: 63.4%



State Count: 599

2018 District Designation:

**SATISFACTORY**