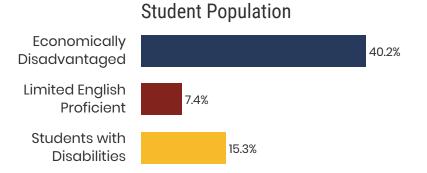

### **Haywood County Schools**

92% Graduation Rate State Rate: 89.1%

Federal

State

Local

**18.1**Average ACT Score
State Average: 20.2

**56.6%**College Going Rate
State Rate: 63.4%

Private Schools State Count: 599