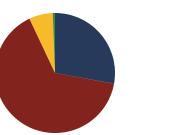

ge ACT Score State Average: 20.2



College Going Rate State Rate: 63.4%



**Private Schools** State Count: 599

2018 District Designation:

**ADVANCING** 











# **District 82 - Haywood County Schools Snapshot**





### District 82



### **Education Attainment**



### Haywood County Schools (4 of 4 Schools)

- East Side Elementary
- Haywood Elementary
- Haywood Middle School
- Haywood High School





**2,748**Average Daily
Membership



\$43,648 average teacher salary State Average: \$50,958

### **Haywood County Schools**



92% Graduation Rate State Rate: 89.1%

Federal

State

Local



**18.1**Average ACT Score
State Average: 20.2



**56.6%**College Going Rate
State Rate: 63.4%



Private Schools State Count: 599

2018 District Designation:

**SATISFACTORY** 







43.5%



Racial Demographics





# District 82 - Lauderdale County Schools Snapshot





# District 82



#### **Education Attainment**



### Lauderdale County Schools (7 of 7 Schools)

- Halls Elementary School
- Halls High School
- Halls Junior High School
- Ripley Elementary
- Ripley High School
- Ripley Middle School
- Ripley Primary

# 7 Schools



**3,924**Average Daily
Membership



\$45,701 average teacher salary State Average: \$50,958

## **Lauderdale County Schools**



**97.9%**Graduation Rate
State Rate: 89.1%



Average ACT Score State Average: 20.2



**58.6%**College Going Rate
State Rate: 63.4%



State Count: 599

2018 District Designation:

**SATISFACTORY**