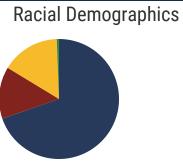

Average: 20.2



**59%**College Going Rate
State Rate: 63.4%



Private Schools
State Count: 599

2018 District Designation:

**EXEMPLARY** 













# **District 82 - Crockett County Schools Snapshot**





### District 82



### **Education Attainment**



### Crockett County Schools (5 of 5 Schools)

- Crockett County High School
- Crockett County Middle School
- Friendship Elementary
- Gadsden Elementary
- Maury City Elementary

# Schools



1,989 Average Daily Membership



\$45,943 average teacher salary State Average: \$50,958

### **Crockett County Schools**



97.7% **Graduation Rate** State Rate: 89.1%



18.7 Average ACT Score State Average: 20.2



College Going Rate State Rate: 63.4%



**Private Schools** State Count: 599

2018 District Designation:

**ADVANCING** 











# **District 82 - Haywood County Schools Snapshot**





### District 82



### **Education Attainment**



### Haywood County Schools (4 of 4 Schools)

- East Side Elementary
- Haywood Elementary
- Haywood Middle School
- Haywood High School





**2,748**Average Daily
Membership



\$43,648 average teacher salary State Average: \$50,958

### **Haywood County Schools**



92% Graduation Rate State Rate: 89.1%

Federal

State

Local



**18.1**Average ACT Score
State Average: 20.2



**56.6%**College Going Rate
State Rate: 63.4%



Private Schools State Count: 599

2018 District Designation:

**SATISFACTORY** 







43.5%



Racial Demographics





# District 82 - Lauderdale County Schools Snapshot





# District 82



#### **Education Attainment**



### Lauderdale County Schools