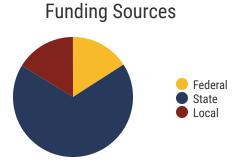

### **Haywood County Schools**

92% Graduation Rate State Rate: 89.1%

Federal

State

Local

**18.1**Average ACT Score
State Average: 20.2

**56.6%**College Going Rate
State Rate: 63.4%

Private Schools State Count: 599