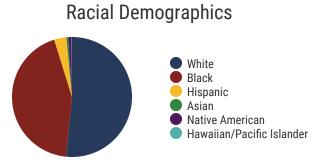

tate Rate: 63.4%



Private Schools State Count: 599

2018 District Designation:

**SATISFACTORY** 







43.5%



Racial Demographics





# District 82 - Lauderdale County Schools Snapshot





# District 82



#### **Education Attainment**



### Lauderdale County Schools (7 of 7 Schools)

- Halls Elementary School
- Halls High School
- Halls Junior High School
- Ripley Elementary
- Ripley High School
- Ripley Middle School
- Ripley Primary

# 7 Schools



**3,924**Average Daily
Membership



\$45,701 average teacher salary State Average: \$50,958

## **Lauderdale County Schools**



**97.9%**Graduation Rate
State Rate: 89.1%



Average ACT Score State Average: 20.2



**58.6%**College Going Rate
State Rate: 63.4%



State Count: 599

2018 District Designation:

**SATISFACTORY**