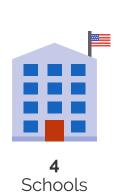

### Haywood County Schools (4 of 4 Schools)

- East Side Elementary
- Haywood Elementary
- Haywood Middle School
- Haywood High School

**2,748**Average Daily
Membership

\$43,648 average teacher salary State Average: \$50,958