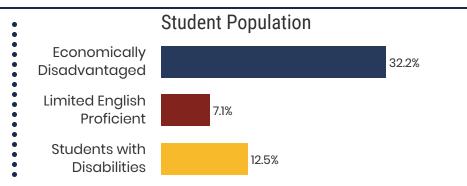

### **Haywood County Schools**

92% Graduation Rate State Rate: 89.1%

Federal

State

Local

**18.1**Average ACT Score
State Average: 20.2

**56.6%**College Going Rate
State Rate: 63.4%

Private Schools State Count: 599