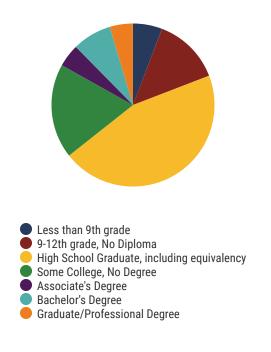

Designation:

**EXEMPLARY** 













# **District 82 - Crockett County Schools Snapshot**





### District 82



### **Education Attainment**



### Crockett County Schools (5 of 5 Schools)

- Crockett County High School
- Crockett County Middle School
- Friendship Elementary
- Gadsden Elementary
- Maury City Elementary

# Schools



1,989 Average Daily Membership



\$45,943 average teacher salary State Average: \$50,958

### **Crockett County Schools**



97.7% **Graduation Rate** State Rate: 89.1%



18.7 Average ACT Score State Average: 20.2



College Going Rate State Rate: 63.4%



**Private Schools** State Count: 599

2018 District Designation:

**ADVANCING** 











# **District 82 - Haywood County Schools Snapshot**





### District 82



### **Education Attainment**



### Haywood County Schools (4 of 4 Schools)

- East Side Elementary
- Haywood Elementary
- Haywood Middle School
- Haywood High School





**2,748**Average Daily
Membership



\$43,648 average teacher salary State Average: \$50,958

### **Haywood County Schools**



92% Graduation Rate State Rate: 89.1%

Federal

State

Local



**18.1**Average ACT Score
State Average: 20.2



**56.6%**College Going Rate
State Rate: 63.4%



Private Schools State Count: 599

2018 District Designation:

**SATISFACTORY** 







43.5%



Racial Demographics





# District 82 - Lauderdale County Schools Snapshot





# District 82



#### **Education Attainment**



### Lauderdale County Schools (7 of 7 Schools)

- Halls Elementary School
- Halls High School
- Halls Junior High School
- Ripley Elementary