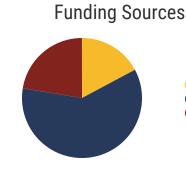

### **Haywood County Schools**

92% Graduation Rate State Rate: 89.1%

Federal

State

Local

**18.1**Average ACT Score
State Average: 20.2

**56.6%**College Going Rate
State Rate: 63.4%

Private Schools State Count: 599