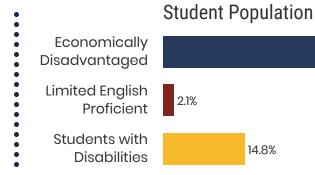

18.7 Average ACT Score State Average: 20.2



College Going Rate State Rate: 63.4%



**Private Schools** State Count: 599

2018 District Designation:

**ADVANCING** 











# **District 82 - Haywood County Schools Snapshot**





### District 82



### **Education Attainment**



### Haywood County Schools (4 of 4 Schools)

- East Side Elementary
- Haywood Elementary
- Haywood Middle School
- Haywood High School





**2,748**Average Daily
Membership



\$43,648 average teacher salary State Average: \$50,958

### **Haywood County Schools**



92% Graduation Rate State Rate: 89.1%

Federal

State

Local



**18.1**Average ACT Score
State Average: 20.2



**56.6%**College Going Rate
State Rate: 63.4%



Private Schools State Count: 599

2018 District Designation:

**SATISFACTORY** 







43.5%



Racial Demographics





# District 82 - Lauderdale County Schools Snapshot





# District 82



#### **Education Attainment**



### Lauderdale County Schools (7 of 7 Schools)

- Halls Elementary School
- Halls High School
- Halls Junior High School
- Ripley Elementary
- Ripley High School
- Ripley Middle School
- Ripley Primary

# 7 Schools



**3,924**Average Daily
Membership



\$45,701 average teacher salary State Average: \$50,958

## **Lauderdale County Schools**



**97.9%**Graduation Rate
State Rate: 89.1%



Average ACT Score State Average: 20.2



**58.6%**College Going Rate
State Rate: 63.4%



State Count: 599

2018 District Designation:

**SATISFACTORY**