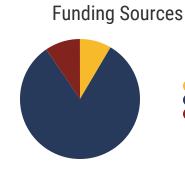

### **Haywood County Schools**

92% Graduation Rate State Rate: 89.1%

Federal

State

Local

**18.1**Average ACT Score
State Average: 20.2

**56.6%**College Going Rate
State Rate: 63.4%

Private Schools State Count: 599