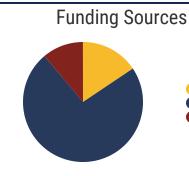

### **Haywood County Schools**

92% Graduation Rate State Rate: 89.1%

Federal

State

Local

**18.1**Average ACT Score
State Average: 20.2

**56.6%**College Going Rate
State Rate: 63.4%

Private Schools State Count: 599