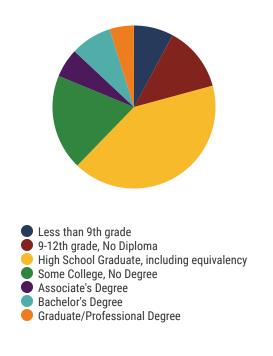

erage ACT Score
State Average: 20.2



**59%**College Going Rate
State Rate: 63.4%



Private Schools State Count: 599

2018 District Designation:

**EXEMPLARY** 













# **District 82 - Bells City Schools Snapshot**





### District 82



### **Education Attainment**



### Bells City Schools (1 of 1 Schools)

• Bells Elementary





**369**Average Daily
Membership



\$47,397 average teacher salary State Average: \$50,958

### **Bells City Schools**



**N/A**Graduation Rate
State Rate: 89.1%



N/A
Average ACT Score
State Average: 20.2



**59%**College Going Rate
State Rate: 63.4%



Private Schools
State Count: 599

2018 District Designation:

**EXEMPLARY** 













# **District 82 - Crockett County Schools Snapshot**





### District 82



### **Education Attainment**



### Crockett County Schools (5 of 5 Schools)

- Crockett County High School
- Crockett County Middle School
- Friendship Elementary
- Gadsden Elementary
- Maury City Elementary

# Schools



1,989 Average Daily Membership



\$45,943 average teacher salary State Average: \$50,958

### **Crockett County Schools**



97.7% **Graduation Rate** State Rate: 89.1%



18.7 Average ACT Score State Average: 20.2



College Going Rate State Rate: 63.4%



**Private Schools** State Count: 599

2018 District Designation:

**ADVANCING** 











# **District 82 - Haywood County Schools Snapshot**





### District 82



### **Education Attainment**



### Haywood County Schools (4 of 4 Schools)

- East Side Elementary
- Haywood Elementary
- Haywood Middle School
- Haywood High School





**2,748*