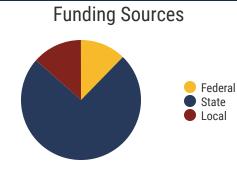

### **Haywood County Schools**

92% Graduation Rate State Rate: 89.1%

Federal

State

Local

**18.1**Average ACT Score
State Average: 20.2

**56.6%**College Going Rate
State Rate: 63.4%

Private Schools State Count: 599