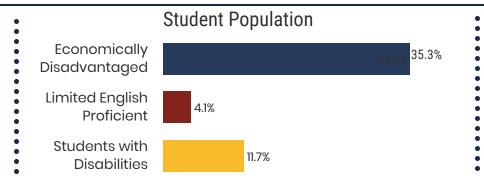

te Average: 20.2



**59%**College Going Rate
State Rate: 63.4%



Private Schools
State Count: 599

2018 District Designation:

**EXEMPLARY** 













# **District 82 - Crockett County Schools Snapshot**





### District 82



### **Education Attainment**



### Crockett County Schools (5 of 5 Schools)

- Crockett County High School
- Crockett County Middle School
- Friendship Elementary
- Gadsden Elementary
- Maury City Elementary

# Schools



1,989 Average Daily Membership



\$45,943 average teacher salary State Average: \$50,958

### **Crockett County Schools**



97.7% **Graduation Rate** State Rate: 89.1%



18.7 Average ACT Score State Average: 20.2



College Going Rate State Rate: 63.4%



**Private Schools** State Count: 599

2018 District Designation:

**ADVANCING** 











# **District 82 - Haywood County Schools Snapshot**





### District 82



### **Education Attainment**



### Haywood County Schools (4 of 4 Schools)

- East Side Elementary
- Haywood Elementary
- Haywood Middle School
- Haywood High School





**2,748**Average Daily
Membership



\$43,648 average teacher salary State Average: \$50,958

### **Haywood County Schools**



92% Graduation Rate State Rate: 89.1%

Federal

State

Local



**18.1**Average ACT Score
State Average: 20.2



**56.6%**College Going Rate
State Rate: 63.4%



Private Schools State Count: 599

2018 District Designation:

**SATISFACTORY** 







43.5%



Racial Demographics





# District 82 - Lauderdale County Schools Snapshot





# District 82



#### **Education Attainment**



### Lauderdale County Schoo