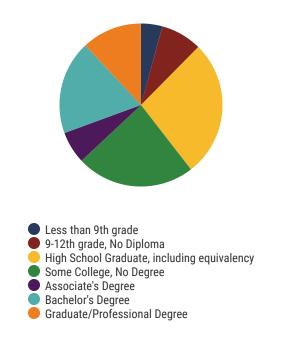

## **District 83 - Shelby County Schools Snapshot**





#### District 83



#### **Education Attainment**



#### Shelby County Schools (7 of 200 Schools)

- Germantown Elementary
- Germantown High
- Germantown Middle
- Oak Forest Elementary
- Richland Elementary
- Shady Grove Elementary
- White Station Middle

# 200 Schools



114,954 Average Daily Membership



\$56,480 average teacher salary State Average: \$50,958

### **Shelby County Schools**



79.2% **Graduation Rate** State Rate: 89.1%



17.7 Average ACT Score State Average: 20.2



63.5% College Going Rate State Rate: 63.4%



**Private Schools** State Count: 599

2018 District Designation:

**ADVANCING** 





Federal

State

Local