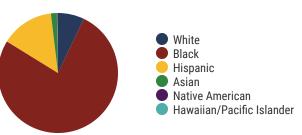

## **District 83 - Shelby County Schools Snapshot**





#### District 83



#### **Education Attainment**



#### Shelby County Schools (7 of 200 Schools)

- Germantown Elementary
- Germantown High
- Germantown Middle
- Oak Forest Elementary
- Richland Elementary
- Shady Grove Elementary
- White Station Middle

# 200 Schools



114,954 Average Daily Membership



\$56,480 average teacher salary State Average: \$50,958

### **Shelby County Schools**



79.2% **Graduation Rate** State Rate: 89.1%



17.7 Average ACT Score State Average: 20.2



63.5% College Going Rate State Rate: 63.4%



**Private Schools** State Count: 599

2018 District Designation:

**ADVANCING** 





Federal

State

Local