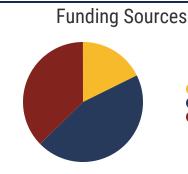

## **District 83 - Shelby County Schools Snapshot**





#### District 83



#### **Education Attainment**



#### Shelby County Schools (7 of 200 Schools)

- Germantown Elementary
- Germantown High
- Germantown Middle
- Oak Forest Elementary
- Richland Elementary
- Shady Grove Elementary
- White Station Middle

# 200 Schools



114,954 Average Daily Membership



\$56,480 average teacher salary State Average: \$50,958

### **Shelby County Schools**



79.2% **Graduation Rate** State Rate: 89.1%



17.7 Average ACT Score State Average: 20.2



63.5% College Going Rate State Rate: 63.4%



**Private Schools** State Count: 599

2018 District Designation:

**ADVANCING** 





Federal

State

Local