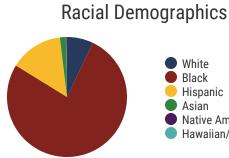

## **District 83 - Shelby County Schools Snapshot**





#### District 83



#### **Education Attainment**



#### Shelby County Schools (7 of 200 Schools)

- Germantown Elementary
- Germantown High
- Germantown Middle
- Oak Forest Elementary
- Richland Elementary
- Shady Grove Elementary
- White Station Middle

# 200 Schools



114,954 Average Daily Membership



\$56,480 average teacher salary State Average: \$50,958

### **Shelby County Schools**



79.2% **Graduation Rate** State Rate: 89.1%



17.7 Average ACT Score State Average: 20.2



63.5% College Going Rate State Rate: 63.4%



**Private Schools** State Count: 599

2018 District Designation:

**ADVANCING** 





Federal

State

Local