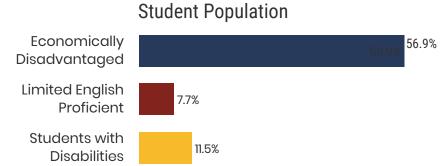

## **District 83 - Shelby County Schools Snapshot**





#### District 83



#### **Education Attainment**



#### Shelby County Schools (7 of 200 Schools)

- Germantown Elementary
- Germantown High
- Germantown Middle
- Oak Forest Elementary
- Richland Elementary
- Shady Grove Elementary
- White Station Middle

# 200 Schools



114,954 Average Daily Membership



\$56,480 average teacher salary State Average: \$50,958

### **Shelby County Schools**



79.2% **Graduation Rate** State Rate: 89.1%



17.7 Average ACT Score State Average: 20.2



63.5% College Going Rate State Rate: 63.4%



**Private Schools** State Count: 599

2018 District Designation:

**ADVANCING** 





Federal

State

Local