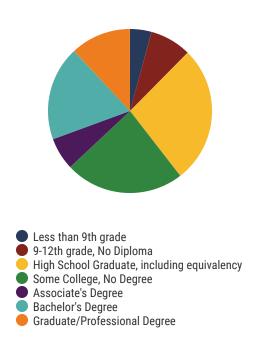

- Cromwell Elementary
- Crump Elementary
- Hickory Ridge Elementary
- Hickory Ridge Middle
- Kirby High
- Memphis School of Excellence
- Memphis School of Excellence Elementary
- Oakhaven Elementary
- Oakhaven High
- DuBois Elementary School of Entrepreneurship
- Power Center Academy Elementary School



**114,954** Average Daily Membership



\$56,480 average teacher salary State Average: \$50,958

## **Shelby County Schools**



**79.2%**Graduation Rate
State Rate: 89.1%

Federal

State

Local



**17.7** Average ACT Score *State Average: 20.2* 



63.5% College Going Rate State Rate: 63.4%



Private Schools
State Count: 599

2018 District Designation:

**ADVANCING** 









# **District 84 - Achievement School District Snapshot**





### District 84



### **Education Attainment**



# Achievement School District Schools (1 of 32 schools)

• Kirby Middle School

## **Achievement School District Schools**





**10,979**Average Daily
Membership



N/A average teacher salary State Average: \$50,958



**53.2%**Graduation Rate State Rate: 89.1%



**15.5** Average ACT Score *State Average: 20.2* 



**63.5%**College Going Rate
State Rate: 63.4%



Private Schools

State Count: 599

2018 District Designation:

IN NEED OF IMPROVEMENT