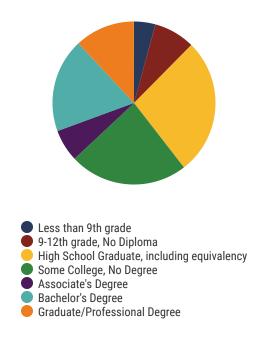

# **District 84 - Shelby County Schools Snapshot**





## District 84



#### **Education Attainment**



## Shelby County Schools (15 of 200 Schools)

Oakhaven Middle

Ross Elementary

• Power Center Academy Middle

- Belle Forest Community School
- Cromwell Elementary
- Crump Elementary
- Hickory Ridge Elementary
- Hickory Ridge Middle
- Kirby High
- Memphis School of Excellence
- Memphis School of Excellence Elementary
- Oakhaven Elementary
- Oakhaven High
- DuBois Elementary School of Entrepreneurship
- Power Center Academy Elementary School



**114,954** Average Daily Membership



\$56,480 average teacher salary State Average: \$50,958

## **Shelby County Schools**



**79.2%**Graduation Rate
State Rate: 89.1%

Federal

State

Local



**17.7** Average ACT Score *State Average: 20.2* 



63.5% College Going Rate State Rate: 63.4%



Private Schools
State Count: 599

2018 District Desi