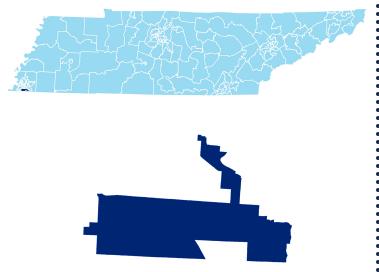

# **District 84 - Shelby County Schools Snapshot**





## District 84



#### **Education Attainment**



## Shelby County Schools (15 of 200 Schools)

Oakhaven Middle

Ross Elementary

• Power Center Academy Middle

- Belle Forest Community School
- Cromwell Elementary
- Crump Elementary
- Hickory Ridge Elementary
- Hickory Ridge Middle
- Kirby High
- Memphis School of Excellence
- Memphis School of Excellence Elementary
- Oakhaven Elementary
- Oakhaven High
- DuBois Elementary School of Entrepreneurship
- Power Center Academy Elementary School



**114,954** Average Daily Membership



\$56,480 average teacher salary State Average: \$50,958

## **Shelby County Schools**



**79.2%**Graduation Rate
State Rate: 89.1%

Federal

State

Local



**17.7** Average ACT Score *State Average: 20.2* 



63.5% College Going Rate State Rate: 63.4%



Private Schools
Sta