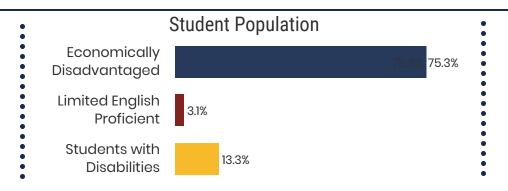

State Rate: 89.1%

Federal

State

Local



**17.7** Average ACT Score *State Average: 20.2* 



63.5% College Going Rate State Rate: 63.4%



Private Schools
State Count: 599

2018 District Designation:

**ADVANCING** 









# **District 84 - Achievement School District Snapshot**





### District 84



### **Education Attainment**



# Achievement School District Schools (1 of 32 schools)

• Kirby Middle School

## **Achievement School District Schools**





**10,979**Average Daily
Membership



N/A average teacher salary State Average: \$50,958



**53.2%**Graduation Rate State Rate: 89.1%



**15.5** Average ACT Score *State Average: 20.2* 



**63.5%**College Going Rate
State Rate: 63.4%



Private Schools

State Count: 599

2018 District Designation:

IN NEED OF IMPROVEMENT