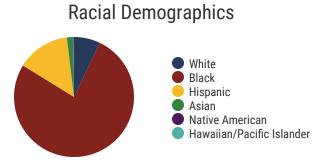

of 200 Schools)

Oakhaven Middle

Ross Elementary

• Power Center Academy Middle

- Belle Forest Community School
- Cromwell Elementary
- Crump Elementary
- Hickory Ridge Elementary
- Hickory Ridge Middle
- Kirby High
- Memphis School of Excellence
- Memphis School of Excellence Elementary
- Oakhaven Elementary
- Oakhaven High
- DuBois Elementary School of Entrepreneurship
- Power Center Academy Elementary School



**114,954** Average Daily Membership



\$56,480 average teacher salary State Average: \$50,958

## **Shelby County Schools**



**79.2%**Graduation Rate
State Rate: 89.1%

Federal

State

Local



**17.7** Average ACT Score *State Average: 20.2* 



63.5% College Going Rate State Rate: 63.4%



Private Schools
State Count: 599

2018 District Designation:

**ADVANCING** 









# **District 84 - Achievement School District Snapshot**





### District 84



### **Education Attainment**



# Achievement School District Schools (1 of 32 schools)

• Kirby Middle School

## **Achievement School District Schools**





**10,979**Average Daily
Membership



N/A average teacher salary State Average: \$50,958



**53.2%**Graduation Rate State Rate: 89.1%



**15.5** Average ACT Score *State Average: 20.2* 



**63.5%**College Going Rate
State Rate: 63.4%



Private Schools

State Count: 599

2018 District Designation:

IN NEED OF IMPROVEMENT