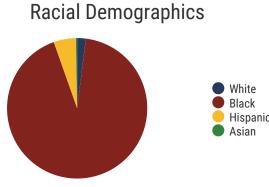

tate Rate: 89.1%

Federal

State

Local



**17.7** Average ACT Score *State Average: 20.2* 



63.5% College Going Rate State Rate: 63.4%



Private Schools
State Count: 599

2018 District Designation:

**ADVANCING** 









# **District 84 - Achievement School District Snapshot**





### District 84



### **Education Attainment**



# Achievement School District Schools (1 of 32 schools)

• Kirby Middle School

## **Achievement School District Schools**





**10,979**Average Daily
Membership



N/A average teacher salary State Average: \$50,958



**53.2%**Graduation Rate State Rate: 89.1%



**15.5** Average ACT Score *State Average: 20.2* 



**63.5%**College Going Rate
State Rate: 63.4%



Private Schools

State Count: 599

2018 District Designation:

IN NEED OF IMPROVEMENT