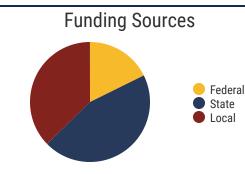

## **Shelby County Schools**

**79.2%**Graduation Rate
State Rate: 89.1%

Federal

State

Local

**17.7** Average ACT Score *State Average: 20.2* 

63.5% College Going Rate State Rate: 63.4%

Private Schools
State Count: 599