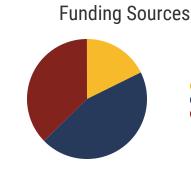

## **Shelby County Schools**

**79.2%**Graduation Rate
State Rate: 89.1%

Federal

State

Local

**17.7** Average ACT Score *State Average: 20.2* 

63.5% College Going Rate State Rate: 63.4%

Private Schools
State Count: 599