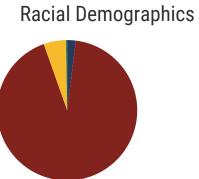

strict Designation:

**ADVANCING** 





Disabilities







## **District 86 - Achievement School District Snapshot**





#### District 86



#### **Education Attainment**



### **Achievement School District Schools** (5 of 32 schools)

- Frayser Achievement Elementary
- Martin Luther King Preparatory High School
- Pathways in Education TN
- Westside Achievement Middle School
- Whitney Achievement Elementary School

#### **Achievement School District Schools**





10,979 Average Daily Membership



N/A average teacher salary State Average: \$50,958



53.2% **Graduation Rate** State Rate: 89.1%



15.5 Average ACT Score State Average: 20.2



63.5% College Going Rate State Rate: 63.4%



**Private Schools** State Count: 599

2018 District Designation:

IN NEED OF **IMPROVEMENT**