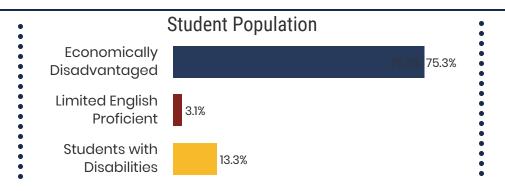

District Designation:

**ADVANCING** 





Disabilities







## **District 86 - Achievement School District Snapshot**





#### District 86



#### **Education Attainment**



### **Achievement School District Schools** (5 of 32 schools)

- Frayser Achievement Elementary
- Martin Luther King Preparatory High School
- Pathways in Education TN
- Westside Achievement Middle School
- Whitney Achievement Elementary School

#### **Achievement School District Schools**





10,979 Average Daily Membership



N/A average teacher salary State Average: \$50,958



53.2% **Graduation Rate** State Rate: 89.1%



15.5 Average ACT Score State Average: 20.2



63.5% College Going Rate State Rate: 63.4%



**Private Schools** State Count: 599

2018 District Designation:

IN NEED OF **IMPROVEMENT**