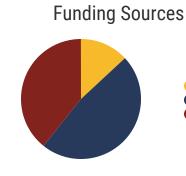

#### **Millington City Schools**

**89.2%**Graduation Rate
State Rate: 89.1%

Federal

State

Local

**18.9** Average ACT Score *State Average: 20.2* 

**63.5%**College Going Rate
State Rate: 63.4%

44.8%