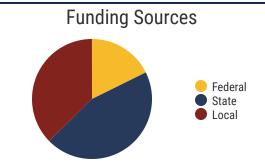

#### **Millington City Schools**

**89.2%**Graduation Rate
State Rate: 89.1%

Federal

State

Local

**18.9** Average ACT Score *State Average: 20.2* 

**63.5%**College Going Rate
State Rate: 63.4%

44.8%