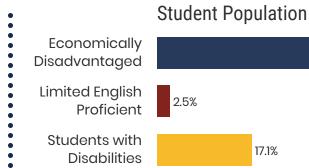

# **District 86 - Millington City Schools Snapshot**





### District 86



#### **Education Attainment**



#### Millington City Schools (1 of 4 Schools)

• E.A. Harrold Elementary School



**2,491**Average Daily
Membership



\$55,945 average teacher salary State Average: \$50,958

#### **Millington City Schools**



**89.2%**Graduation Rate
State Rate: 89.1%

Federal

State

Local



**18.9** Average ACT Score *State Average: 20.2* 



**63.5%**College Going Rate
State Rate: 63.4%

44.8%



Private Schools State Count: 599

2018 District Designation:

**SATISFACTORY** 









# **District 86 - Shelby County Schools Snapshot**



Mitchell High

Northaven Elementary

Westside Elementary

Soulsville Charter School

Woodstock Middle School



# District 86



#### **Education Attainment**



#### Shelby County Schools (16 of 200 Schools)

- Alton Elementary
- Circles Of Success Learning Academy
- Double Tree Elementary
- Downtown Elementary
- E.E. Jeter Elementary/Middle
- Kaleidoscope School of Memphis
- KIPP Memphis Collegiate Elementary
- Lucy Elementary
- Memphis Business Academy Elementary School
- Memphis Delta Preparatory Charter School
- Memphis Grizzlies Preparatory Charter School

# 200 Schools



**114,954** Average Daily Membership



\$56,480 average teacher salary State Average: \$50,958

#### **Shelby County Schools**



**79.2%**Graduation Rat