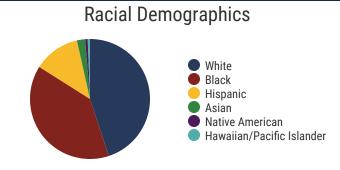

# **District 86 - Millington City Schools Snapshot**





### District 86



#### **Education Attainment**



#### Millington City Schools (1 of 4 Schools)

• E.A. Harrold Elementary School



**2,491**Average Daily
Membership



\$55,945 average teacher salary State Average: \$50,958

#### **Millington City Schools**



**89.2%**Graduation Rate
State Rate: 89.1%

Federal

State

Local



**18.9** Average ACT Score *State Average: 20.2* 



**63.5%**College Going Rate
State Rate: 63.4%

44.8%



Private Schools State Count: 599

2018 District Designation:

**SATISFACTORY** 









# **District 86 - Shelby County Schools Snapshot**



Mitchell High

Northaven Elementary

Westside Elementary

Soulsville Charter School

Woodstock Middle School



# District 86



#### **Education Attainment**



#### Shelby County Schools (16 of 200 Schools)

- Alton Elementary
- Circles Of Success Learning Academy
- Double Tree Elementary
- Downtown Elementary
- E.E. Jeter Elementary/Middle
- Kaleidoscope School of Memphis
- KIPP Memphis Collegiate Elementary
- Lucy Elementary
- Memphis Business Academy Elementary School
- Memphis Delta Preparatory Charter School
- Memphis Grizzlies Preparatory Charter School

# 200 Schools



**114,954** Average Daily Membership



\$56,480 average teacher salary State Average: \$50,958

#### **Shelby County Schools**



**79.2%**Graduation Rate