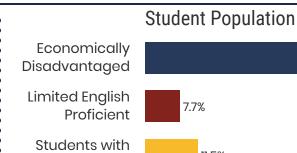

# Shelby County Schools (16 of 200 Schools)

- Alton Elementary
- Circles Of Success Learning Academy
- Double Tree Elementary
- Downtown Elementary
- E.E. Jeter Elementary/Middle
- Kaleidoscope School of Memphis
- KIPP Memphis Collegiate Elementary
- Lucy Elementary
- Memphis Business Academy Elementary School
- Memphis Delta Preparatory Charter School
- Memphis Grizzlies Preparatory Charter School

# 200 Schools



**114,954** Average Daily Membership



\$56,480 average teacher salary State Average: \$50,958

#### **Shelby County Schools**



**79.2%**Graduation Rate
State Rate: 89.1%

Federal

State

Local



**17.7** Average ACT Score *State Average: 20.2* 



63.5% College Going Rate State Rate: 63.4%



Private Schools State Count: 599

2018 District Designation:

**ADVANCING** 





Disabilities







## **District 86 - Achievement School District Snapshot**





#### District 86



#### **Education Attainment**



### **Achievement School District Schools** (5 of 32 schools)

- Frayser Achievement Elementary
- Martin Luther King Preparatory High School
- Pathways in Education TN
- Westside Achievement Middle School
- Whitney Achievement Elementary School

#### **Achievement School District Schools**





10,979 Average Daily Membership



N/A average teacher salary State Average: \$50,958



53.2% **Graduation Rate** State Rate: 89.1%



15.5 Average ACT Score State Average: 20.2



63.5% College Going Rate State Rate: 63.4%



**Private Schools** State Count: 599

2018 District Designation:

IN NEED OF **IMPROVEMENT**