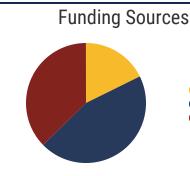

#### **Millington City Schools**

**89.2%**Graduation Rate
State Rate: 89.1%

Federal

State

Local

**18.9** Average ACT Score *State Average: 20.2* 

**63.5%**College Going Rate
State Rate: 63.4%

44.8%