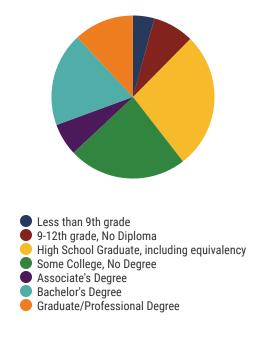

District 86 - Millington City Schools Snapshot**





### District 86



#### **Education Attainment**



#### Millington City Schools (1 of 4 Schools)

• E.A. Harrold Elementary School



**2,491**Average Daily
Membership



\$55,945 average teacher salary State Average: \$50,958

#### **Millington City Schools**



**89.2%**Graduation Rate
State Rate: 89.1%

Federal

State

Local



**18.9** Average ACT Score *State Average: 20.2* 



**63.5%**College Going Rate
State Rate: 63.4%

44.8%



Private Schools State Count: 599

2018 District Designation:

**SATISFACTORY** 









# **District 86 - Shelby County Schools Snapshot**



Mitchell High

Northaven Elementary

Westside Elementary

Soulsville Charter School

Woodstock Middle School



# District 86



#### **Education Attainment**



#### Shelby County Schools (16 of 200 Schools)

- Alton Elementary
- Circles Of Success Learning Academy
- Double Tree Elementary
- Downtown Elementary
- E.E. Jeter Elementary/Middle
- Kaleidoscope School of Memphis
- KIPP Memphis Collegiate Elementary
- Lucy Elementary
- Memphis Business Academy Elementary School
- Memphis Delta Preparatory Charter School
- Memphis Grizzlies Preparatory Charter School

# 200 Schools



**114,954** Average Daily Membership



\$56,480 average teacher salary State Average: \$50,958

#### **Shelby County Schools**



**79.2%**Graduation Rate
State Rate: 89.1%

Federal

State

Local



**17.7** Average ACT Score *State Average: 20.2* 



63.5% College Going Rate State Rate: 63.4%



Private Schools State Count: 599

2018 District Designation:

**ADVANCING**