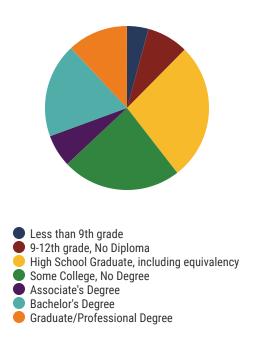

n Elementary
- E.E. Jeter Elementary/Middle
- Kaleidoscope School of Memphis
- KIPP Memphis Collegiate Elementary
- Lucy Elementary
- Memphis Business Academy Elementary School
- Memphis Delta Preparatory Charter School
- Memphis Grizzlies Preparatory Charter School

# 200 Schools



**114,954** Average Daily Membership



\$56,480 average teacher salary State Average: \$50,958

#### **Shelby County Schools**



**79.2%**Graduation Rate
State Rate: 89.1%

Federal

State

Local



**17.7** Average ACT Score *State Average: 20.2* 



63.5% College Going Rate State Rate: 63.4%



Private Schools State Count: 599

2018 District Designation:

**ADVANCING** 





Disabilities







## **District 86 - Achievement School District Snapshot**





#### District 86



#### **Education Attainment**



### **Achievement School District Schools** (5 of 32 schools)

- Frayser Achievement Elementary
- Martin Luther King Preparatory High School
- Pathways in Education TN
- Westside Achievement Middle School
- Whitney Achievement Elementary School

#### **Achievement School District Schools**





10,979 Average Daily Membership



N/A average teacher salary State Average: \$50,958



53.2% **Graduation Rate** State Rate: 89.1%



15.5 Average ACT Score State Average: 20.2



63.5% College Going Rate State Rate: 63.4%



**Private Schools** State Count: 599

2018 District Designation:

IN NEED OF **IMPROVEMENT**