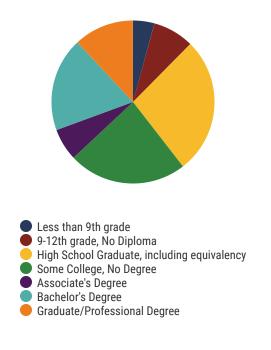

# **District 86 - Millington City Schools Snapshot**





### District 86



#### **Education Attainment**



#### Millington City Schools (1 of 4 Schools)

• E.A. Harrold Elementary School



**2,491**Average Daily
Membership



\$55,945 average teacher salary State Average: \$50,958

#### **Millington City Schools**



**89.2%**Graduation Rate
State Rate: 89.1%

Federal

State

Local



**18.9** Average ACT Score *State Average: 20.2* 



**63.5%**College Going Rate
State Rate: 63.4%

44.8%



Private Schools State Count: 599

2018 District Designation:

**SATISFACTORY** 









# **District 86 - Shelby County Schools Snapshot**



Mitchell High

Northaven Elementary

Westside Elementary

Soulsville Charter School

Woodstock Middle School



# District 86



#### **Education Attainment**



#### Shelby County Schools (16 of 200 Schools)

- Alton Elementary
- Circles Of Success Learning Acade