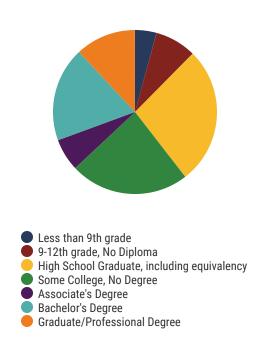

atory
- City University School Girls Preparatory
- City University School of Independence
- City University School Of Liberal Arts
- Colonial Middle
- DuBois Elementary School of Arts Technology
- DuBois High School of Arts Technology
- DuBois Middle School of Arts Technology
- Evans Elementary

- Fox Meadows Elementary
- Freedom Preparatory Academy Elementary School
- Gardenview Elementary
- Havenview Middle
- Leadership Preparatory Charter School
- Newberry Elementary
- Overton High
- Power Center Academy High School
- Robert R. Church Elementary
- Westhaven Elementary

- Whitehaven Elementary
- Whitehaven High
- Willow Oaks Elementary
- Winchester Elementary
- Wooddale High

## **District 87 - Achievement School District Snapshot**





### District 87



#### **Education Attainment**



### **Achievement School District Schools** (3 of 32 schools)

- Hillcrest High School
- Pathways in Education Whitehaven
- Wooddale Middle School

#### **Achievement School District Schools**





10,979 Average Daily Membership



N/A average teacher salary State Average: \$50,958



53.2% **Graduation Rate** State Rate: 89.1%



15.5 Average ACT Score State Average: 20.2



63.5% College Going Rate State Rate: 63.4%



**Private Schools** State Count: 599

2018 District Designation:

IN NEED OF **IMPROVEMENT**