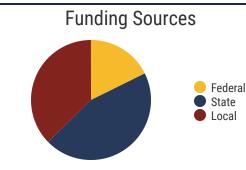

# **Shelby County Schools**

**79.2%**Graduation Rate
State Rate: 89.1%

Federal

State

Local

**17.7** Average ACT Score *State Average: 20.2* 

63.5% College Going Rate State Rate: 63.4%

Private Schools State Count: 599