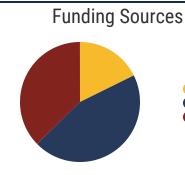

# **Shelby County Schools**

**79.2%**Graduation Rate
State Rate: 89.1%

Federal

State

Local

**17.7** Average ACT Score *State Average: 20.2* 

63.5% College Going Rate State Rate: 63.4%

Private Schools State Count: 599