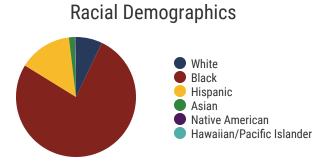

# **District 87 - Shelby County Schools Snapshot**









Shelby County Schools (25 of 200 Schools)

See reverse for list of Shelby County Schools in District 87





**114,954** Average Daily Membership



\$56,480 average teacher salary State Average: \$50,958

# **Shelby County Schools**



**79.2%**Graduation Rate
State Rate: 89.1%

Federal

State

Local



**17.7** Average ACT Score *State Average: 20.2* 



63.5% College Going Rate State Rate: 63.4%



Private Schools State Count: 599

2018 District Designation:

**ADVANCING** 







## **District 87 - Shelby County Schools Snapshot**





### Shelby County Schools (25 of 200 schools)

- A. Maceo Walker Middle
- City University Boys Preparatory
- City University School Girls Preparatory
- City University School of Independence
- City University School Of Liberal Arts
- Colonial Middle
- DuBois Elementary School of Arts Technology
- DuBois High School of Arts Technology
- DuBois Middle School of Arts Technology
- Evans Elementary

- Fox Meadows Elementary
- Freedom Preparatory Academy Elementary School
- Gardenview Elementary
- Havenview Middle
- Leadership Preparatory Charter School
- Newberry Elementary
- Overton High
- Power Center Academy High School
- Robert R. Church Elementary
- Westhaven Elementary

- Whitehaven Elementary
- Whitehaven High
- Willow Oaks Eleme