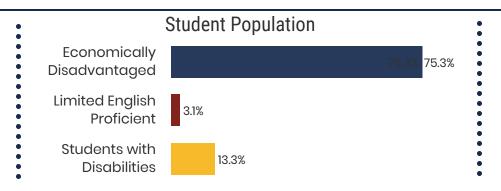

- Robert R. Church Elementary
- Westhaven Elementary

- Whitehaven Elementary
- Whitehaven High
- Willow Oaks Elementary
- Winchester Elementary
- Wooddale High

## **District 87 - Achievement School District Snapshot**





### District 87



#### **Education Attainment**



### **Achievement School District Schools** (3 of 32 schools)

- Hillcrest High School
- Pathways in Education Whitehaven
- Wooddale Middle School

#### **Achievement School District Schools**





10,979 Average Daily Membership



N/A average teacher salary State Average: \$50,958



53.2% **Graduation Rate** State Rate: 89.1%



15.5 Average ACT Score State Average: 20.2



63.5% College Going Rate State Rate: 63.4%



**Private Schools** State Count: 599

2018 District Designation:

IN NEED OF **IMPROVEMENT**