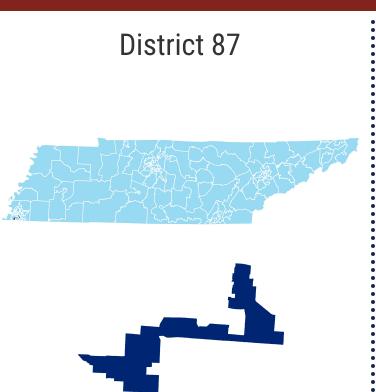

# **District 87 - Shelby County Schools Snapshot**









Shelby County Schools (25 of 200 Schools)

See reverse for list of Shelby County Schools in District 87





**114,954** Average Daily Membership



\$56,480 average teacher salary State Average: \$50,958

# **Shelby County Schools**



**79.2%**Graduation Rate
State Rate: 89.1%

Federal

State

Local



**17.7** Average ACT Score *State Average: 20.2* 



63.5% College Going Rate State Rate: 63.4%



Private Schools State Count: 599

2018 District Designation:

**ADVANCING** 







## **District 87 - Shelby County Schools Snapshot**





### Shelby County Schools (25 of 200 schools)

- A. Maceo Walker Middle
- City University Boys Preparatory
- City University School Girls Preparatory
- City University School of Independence
- City University School Of Liberal Arts
- Colonial Middle