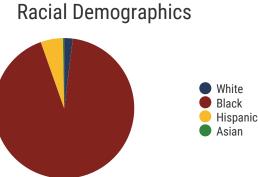

bert R. Church Elementary
- Westhaven Elementary

- Whitehaven Elementary
- Whitehaven High
- Willow Oaks Elementary
- Winchester Elementary
- Wooddale High

## **District 87 - Achievement School District Snapshot**





### District 87



#### **Education Attainment**



### **Achievement School District Schools** (3 of 32 schools)

- Hillcrest High School
- Pathways in Education Whitehaven
- Wooddale Middle School

#### **Achievement School District Schools**





10,979 Average Daily Membership



N/A average teacher salary State Average: \$50,958



53.2% **Graduation Rate** State Rate: 89.1%



15.5 Average ACT Score State Average: 20.2



63.5% College Going Rate State Rate: 63.4%



**Private Schools** State Count: 599

2018 District Designation:

IN NEED OF **IMPROVEMENT**