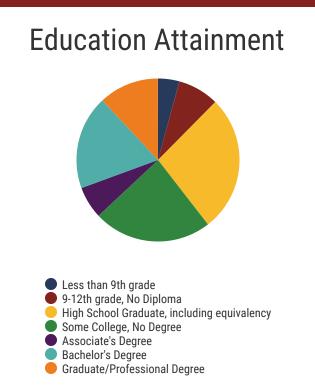

# **District 87 - Shelby County Schools Snapshot**









Shelby County Schools (25 of 200 Schools)

See reverse for list of Shelby County Schools in District 87





**114,954** Average Daily Membership



\$56,480 average teacher salary State Average: \$50,958

# **Shelby County Schools**



**79.2%**Graduation Rate
State Rate: 89.1%

Federal

State

Local



**17.7** Average ACT Score *State Average: 20.2* 



63.5% College Going Rate State Rate: 63.4%



Private Schools State Count: 599

2018 District Designation:

**ADVANCING** 







## **District 87 - Shelby County Schools Snapshot**





### Shelby County Schools (25 of 200 schools)

- A. Maceo Walker Middle
- City University Boys Preparatory
- City University School Girls Preparatory
- City University School of Independence
- City University School Of Liberal Arts
- Colonial Middle
-