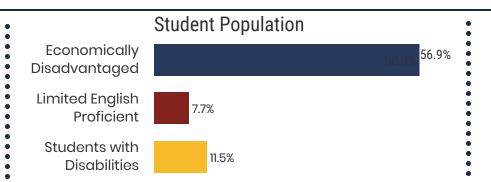

# **District 87 - Shelby County Schools Snapshot**









Shelby County Schools (25 of 200 Schools)

See reverse for list of Shelby County Schools in District 87





**114,954** Average Daily Membership



\$56,480 average teacher salary State Average: \$50,958

# **Shelby County Schools**



**79.2%**Graduation Rate
State Rate: 89.1%

Federal

State

Local



**17.7** Average ACT Score *State Average: 20.2* 



63.5% College Going Rate State Rate: 63.4%



Private Schools State Count: 599

2018 District Designation:

**ADVANCING** 







## **District 87 - Shelby County Schools Snapshot**





### Shelby County Schools (25 of 200 schools)

- A. Maceo Walker Middle
- City University Boys Preparatory
- City University School Girls Preparatory
- City University School of Independence
- City University School Of Liberal Arts
- Colonial Middle
- DuBois Elementary School of Arts Technology
- DuBois High School of Arts Technology
- DuBois Middle School of Arts Technology
- Evans Elementary

- Fox Meadows Elementary
- Freedom Preparatory Academy Elementary School
- Gardenview Elementary
- Havenview Middle
- Leadership Preparatory Charter School
- Newberry Elementary
- Overton High
- Power Center Academy High School
- Robert R. Church Elementary
- Westhaven Elementary

- Whitehaven Elementary
- Whitehaven High
- Willow Oaks Ele