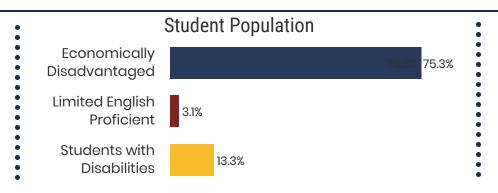

signation:

**ADVANCING** 













#### **District 88 - Achievement School District Snapshot**





#### District 88



#### **Education Attainment**



### Achievement School District Schools (6 of 32 schools)

- Cornerstone Prep Denver Campus
- Corning Achievement Elementary
- Georgian Hills Achievement Elementary School
- Humes Preparatory Academy Middle School
- Libertas School
- Memphis Scholars Caldwell-Guthrie

#### **Achievement School District Schools**





**10,979** Average Daily Membership



N/A average teacher salary State Average: \$50,958



**53.2%**Graduation Rate State Rate: 89.1%



**15.5** Average ACT Score State Average: 20.2



63.5% College Going Rate State Rate: 63.4%



Private Schools State Count: 599

2018 District Designation:

IN NEED OF IMPROVEMENT