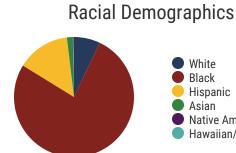

t 88



#### **Education Attainment**



#### Shelby County Schools (13 of 200 Schools)

Northwest Prep Academy

Trezevant High

Raleigh-Bartlett Meadows Elementary

- Brownsville Road Elementary
- Delano Elementary
- Georgian Hills Middle
- Hawkins Mill Elementary
- **Keystone Elementary**
- Lucie E. Campbell Elementary
- Manassas High
- Memphis Business Academy High School
- Memphis Rise Academy
- Memphis STEM Academy

## 200 Schools



114,954 Average Daily Membership



\$56,480 average teacher salary State Average: \$50,958

#### **Shelby County Schools**



79.2% **Graduation Rate** State Rate: 89.1%

Federal

State

Local



17.7 Average ACT Score State Average: 20.2



63.5% College Going Rate State Rate: 63.4%



State Count: 599

2018 District Designation:

**ADVANCING** 













#### **District 88 - Achievement School District Snapshot**





#### District 88



#### **Education Attainment**



### Achievement School District Schools (6 of 32 schools)

- Cornerstone Prep Denver Campus
- Corning Achievement Elementary
- Georgian Hills Achievement Elementary School
- Humes Preparatory Academy Middle School
- Libertas School
- Memphis Scholars Caldwell-Guthrie

#### **Achievement School District Schools**





**10,979** Average Daily Membership



N/A average teacher salary State Average: \$50,958



**53.2%**Graduation Rate State Rate: 89.1%



**15.5** Average ACT Score State Average: 20.2



63.5% College Going Rate State Rate: 63.4%



Private Schools State Count: 599

2018 District Designation:

IN NEED OF IMPROVEMENT