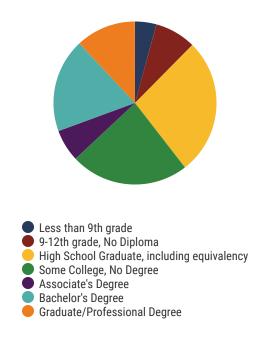

#### **District 88 - Bartlett City Schools Snapshot**





#### District 88



#### **Education Attainment**



#### Bartlett City Schools (2 of 10 Schools)

- Bartlett High School
- Rivercrest Elementary

# 10

Schools



**8,974**Average Daily
Membership



\$57,889 average teacher salary State Average: \$50,099

#### **Bartlett City Schools**



**96.2%**Graduation Rate
State Rate: 89.1%



**21.2**Average ACT Score
State Average: 20.1



**63.5%**College Going Rate
State Rate: 61.5%



Private Schools State Count: 599

2018 District Designation:

**ADVANCING** 









#### **District 88 - Shelby County Schools Snapshot**





#### District 88



#### **Education Attainment**



#### Shelby County Schools (13 of 200 Schools)

Northwest Prep Academy

Trezevant High

Raleigh-Bartlett Meadows Elementary

- Brownsville Road Elementary
- Delano Elementary
- Georgian Hills Middle
- Hawkins Mill Elementary
- **Keystone Elementary**
- Lucie E. Campbell Elementary
- Manassas High
- Memphis Business Academy High School
- Memphis Rise Academy
- Memphis STEM Academy

## 200 Schools



114,954 Average Daily Membership



\$56,480 average teacher salary State Average: \$50,958

#### **Shelby County Schools**



79.2% **Graduation Rate** State Rate: 89.1%

Federal

State

Local



17.7 Average ACT Score State Average: 20.2



63.5% College Going Rate State Rate: 63.4%



State Count: 599

2018 District Designation:

**ADVANCING** 













#### **District 88 - Achievement