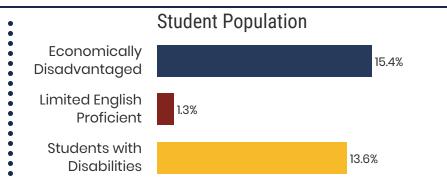

#### **District 88 - Bartlett City Schools Snapshot**





#### District 88



#### **Education Attainment**



#### Bartlett City Schools (2 of 10 Schools)

- Bartlett High School
- Rivercrest Elementary

# 10

Schools



**8,974**Average Daily
Membership



\$57,889 average teacher salary State Average: \$50,099

#### **Bartlett City Schools**



**96.2%**Graduation Rate
State Rate: 89.1%



**21.2**Average ACT Score
State Average: 20.1



**63.5%**College Going Rate
State Rate: 61.5%



Private Schools State Count: 599

2018 District Designation:

**ADVANCING** 









#### **District 88 - Shelby County Schools Snapshot**





#### District 88



#### **Education Attainment**



#### Shelby County Schools (13 of 200 Schools)

Northwest Prep Academy

Trezevant High

Raleigh-Bartlett Meadows Elementary

- Brownsville Road Elementary
- Delano Elementary
- Georgian Hills Middle
- Hawkins Mill Elementary
- **Keystone Elementary**
- Lucie E. Campbell Elementary
- Manassas High
- Memphis Business Academy High School
- Memphis Rise Academy
- Memphis STEM Academy

## 200 Schools



114,954 Average Daily Membership



\$56,480 average teacher salary State Average: \$50,958

#### **Shelby County Schools**



79.2% **Graduation Rate** State Rate: 89.1%

Federal

State

Local



17.7 Average ACT Score State Average: 20.2



63.5% College Going Rate State Rate: