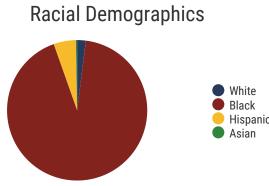

gnation:

**ADVANCING** 













#### **District 88 - Achievement School District Snapshot**





#### District 88



#### **Education Attainment**



### Achievement School District Schools (6 of 32 schools)

- Cornerstone Prep Denver Campus
- Corning Achievement Elementary
- Georgian Hills Achievement Elementary School
- Humes Preparatory Academy Middle School
- Libertas School
- Memphis Scholars Caldwell-Guthrie

#### **Achievement School District Schools**





**10,979** Average Daily Membership



N/A average teacher salary State Average: \$50,958



**53.2%**Graduation Rate State Rate: 89.1%



**15.5** Average ACT Score State Average: 20.2



63.5% College Going Rate State Rate: 63.4%



Private Schools State Count: 599

2018 District Designation:

IN NEED OF IMPROVEMENT