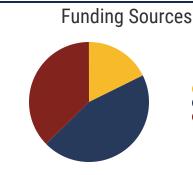

#### **Shelby County Schools**

79.2% **Graduation Rate** State Rate: 89.1%

Federal

State

Local

17.7 Average ACT Score State Average: 20.2

63.5% College Going Rate State Rate: 63.4%

State Count: 599