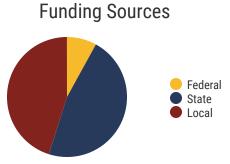

#### **Shelby County Schools**

79.2% **Graduation Rate** State Rate: 89.1%

Federal

State

Local

17.7 Average ACT Score State Average: 20.2

63.5% College Going Rate State Rate: 63.4%

State Count: 599