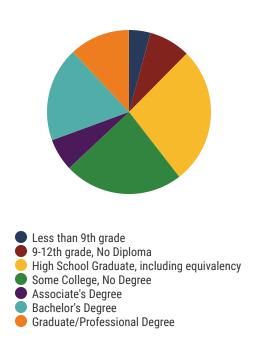

High

Raleigh-Bartlett Meadows Elementary

- Brownsville Road Elementary
- Delano Elementary
- Georgian Hills Middle
- Hawkins Mill Elementary
- **Keystone Elementary**
- Lucie E. Campbell Elementary
- Manassas High
- Memphis Business Academy High School
- Memphis Rise Academy
- Memphis STEM Academy

## 200 Schools



114,954 Average Daily Membership



\$56,480 average teacher salary State Average: \$50,958

#### **Shelby County Schools**



79.2% **Graduation Rate** State Rate: 89.1%

Federal

State

Local



17.7 Average ACT Score State Average: 20.2



63.5% College Going Rate State Rate: 63.4%



State Count: 599

2018 District Designation:

**ADVANCING** 













#### **District 88 - Achievement School District Snapshot**





#### District 88



#### **Education Attainment**



### Achievement School District Schools (6 of 32 schools)

- Cornerstone Prep Denver Campus
- Corning Achievement Elementary
- Georgian Hills Achievement Elementary School
- Humes Preparatory Academy Middle School
- Libertas School
- Memphis Scholars Caldwell-Guthrie

#### **Achievement School District Schools**





**10,979** Average Daily Membership



N/A average teacher salary State Average: \$50,958



**53.2%**Graduation Rate State Rate: 89.1%



**15.5** Average ACT Score State Average: 20.2



63.5% College Going Rate State Rate: 63.4%



Private Schools State Count: 599

2018 District Designation:

IN NEED OF IMPROVEMENT