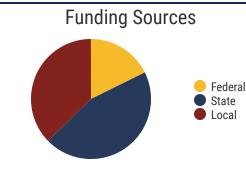

#### **Shelby County Schools**

79.2% **Graduation Rate** State Rate: 89.1%

Federal

State

Local

17.7 Average ACT Score State Average: 20.2

63.5% College Going Rate State Rate: 63.4%

State Count: 599