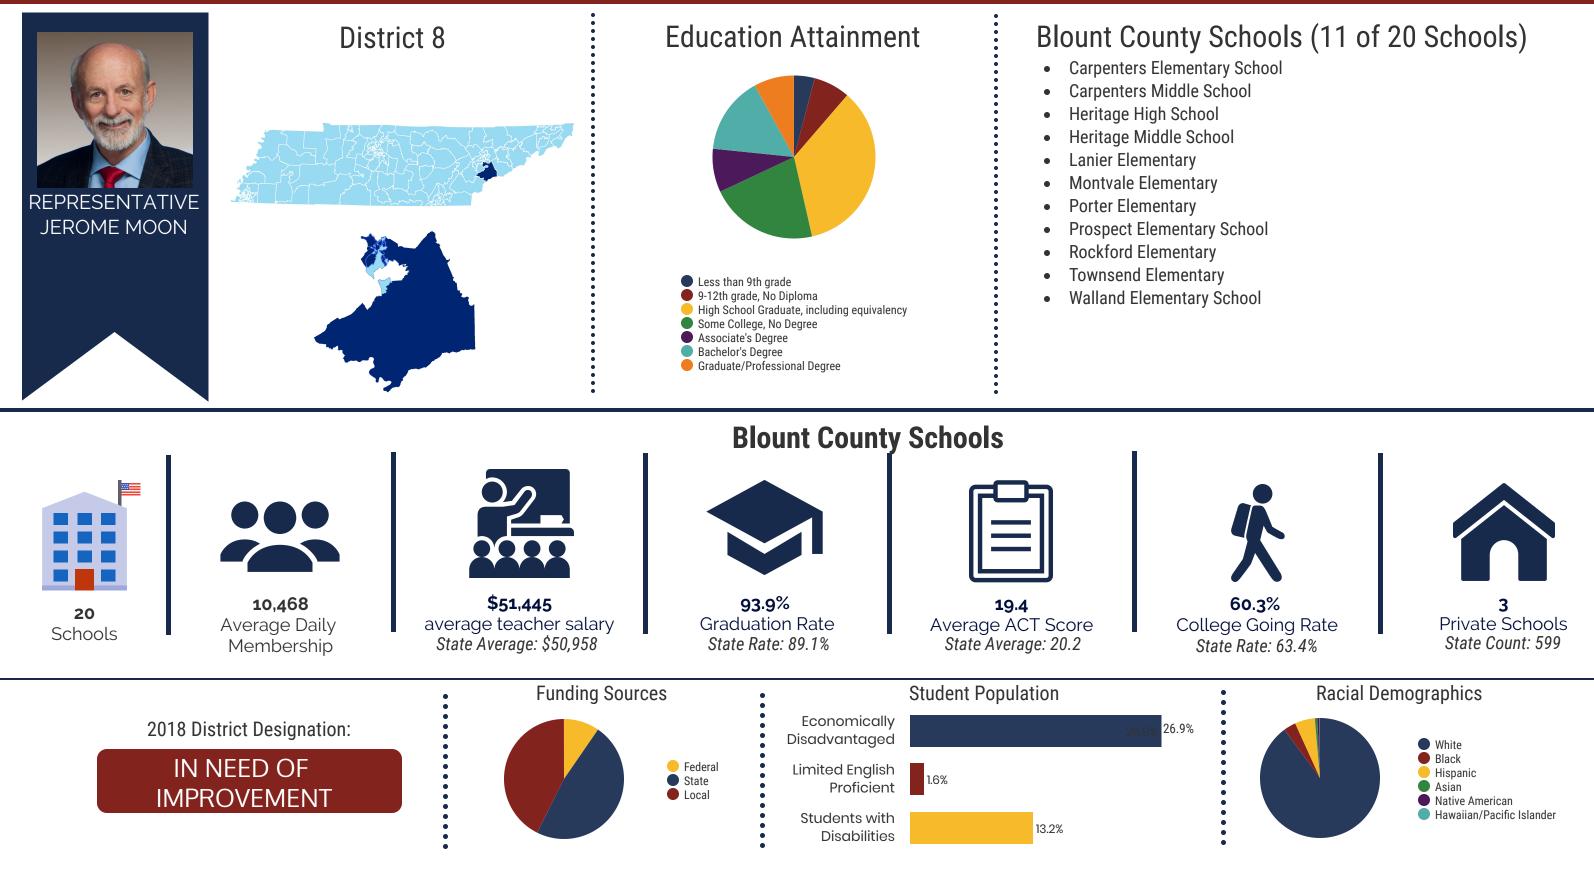

## **District 8 - Blount County Schools Snapshot**

For more information about the districts and schools in your legislative district, visit OREA's interactive map at: https://www.comptroller.tn.gov or email OREAmail@cot.tn.gov Information in this profile is a compilation of publicly reported data from the Tennessee Department of Education and the Tennessee Higher Education Commission. This profile reflects active schools in the 2017-18 school year.