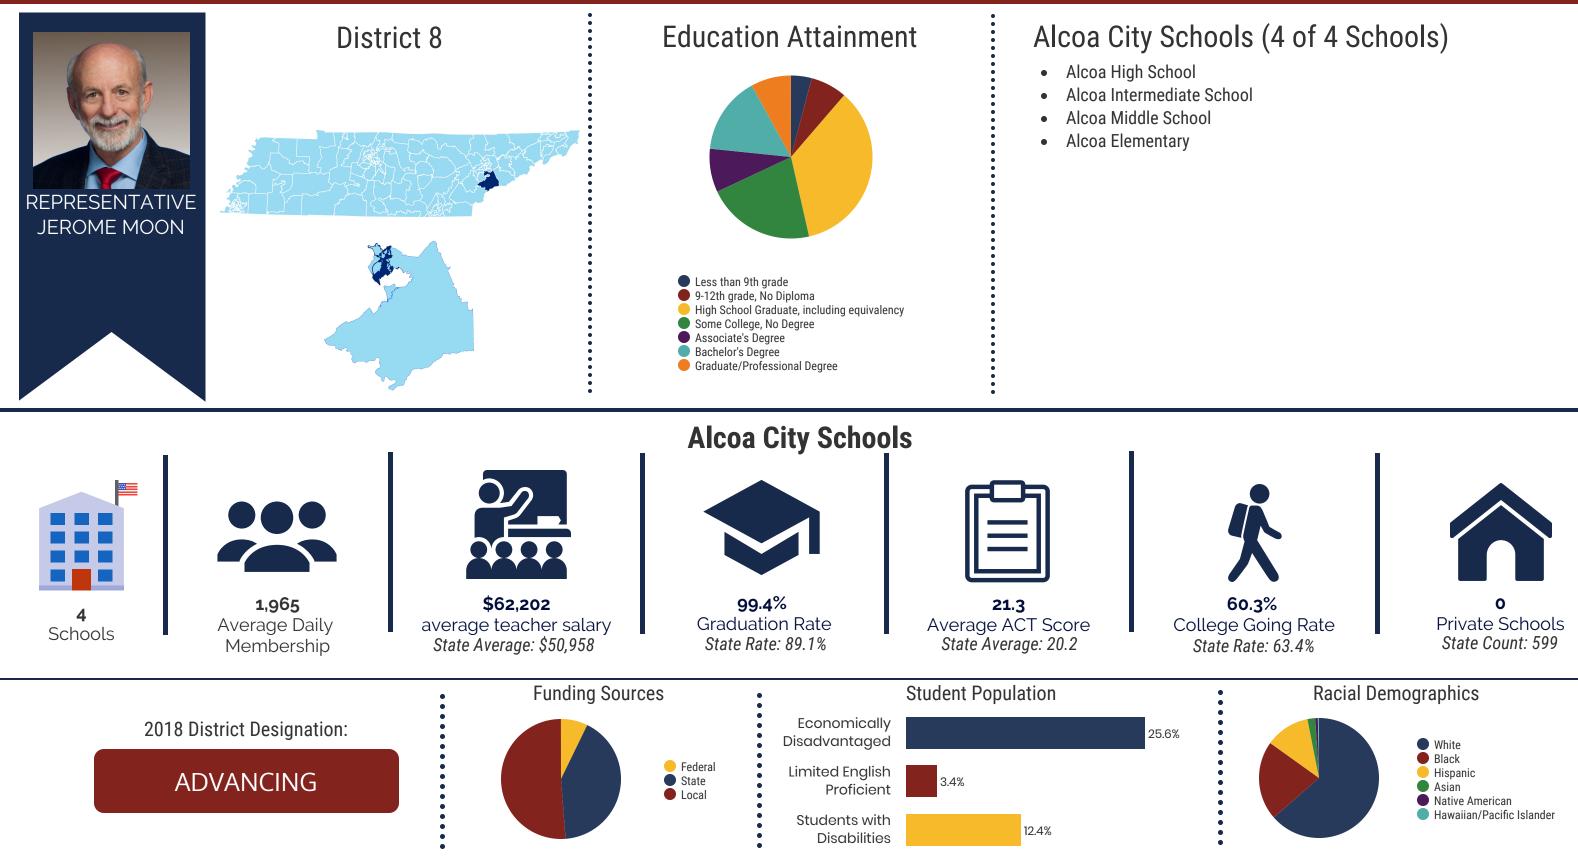

# **District 8 - Alcoa City Schools Snapshot**

For more information about the districts and schools in your legislative district, visit OREA's interactive map at: https://www.comptroller.tn.gov or email OREAmail@cot.tn.gov Information in this profile is a compilation of publicly reported data from the Tennessee Department of Education and the Tennessee Higher Education Commission. This profile reflects active schools in the 2017-18 school year.