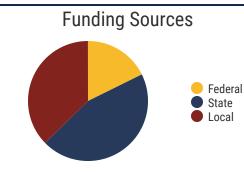

## **Shelby County Schools**

**79.2%**Graduation Rate
State Rate: 89.1%

Federal

State

Local

**17.7** Average ACT Score *State Average: 20.2* 

63.5% College Going Rate State Rate: 63.4%

Private Schools State Count: 599