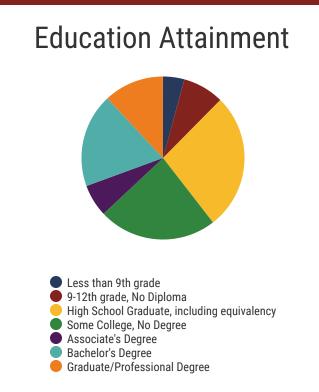

# **District 90 - Shelby County Schools Snapshot**





# District 90



Shelby County Schools (24 of 200 Schools)

See reverse for list of Shelby County Schools in District 90





**114,954** Average Daily Membership



\$56,480 average teacher salary State Average: \$50,958

## **Shelby County Schools**



**79.2%**Graduation Rate
State Rate: 89.1%

Federal

State

Local



**17.7** Average ACT Score *State Average: 20.2* 



63.5% College Going Rate State Rate: 63.4%



Private Schools State Count: 599

2018 District Designation:

**ADVANCING** 







# **District 90 - Shelby County Schools Snapshot**





#### Shelby County Schools (24 of 200 schools)

- A. B. Hill Elementary
- B. T. Washington High
- Bellevue Middle
- Bruce Elementary
- Central High
- Cummings Elementary/Middle
- Exceptional Children Special Placements
- Grandview Heights Middle School