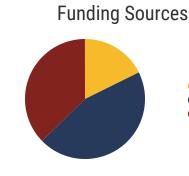

## **Shelby County Schools**

**79.2%**Graduation Rate
State Rate: 89.1%

Federal

State

Local

**17.7** Average ACT Score *State Average: 20.2* 

63.5% College Going Rate State Rate: 63.4%

Private Schools State Count: 599