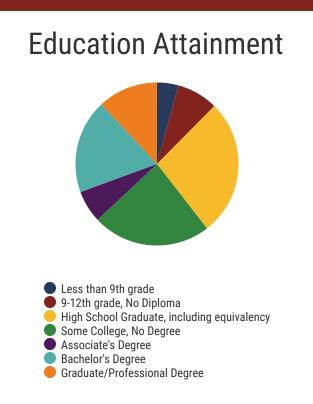

# **District 91 - Shelby County Schools Snapshot**









Shelby County Schools (22 of 200 Schools)

See reverse for list of Shelby County Schools in District 91





**114,954** Average Daily Membership



\$56,480 average teacher salary State Average: \$50,958

### **Shelby County Schools**



**79.2%**Graduation Rate
State Rate: 89.1%



**17.7** Average ACT Score *State Average: 20.2* 



63.5% College Going Rate State Rate: 63.4%



Private Schools State Count: 599

2018 District Designation:

**ADVANCING** 







# **District 91 - Shelby County Schools Snapshot**





#### Shelby County Schools (22 of 200 schools)

- Alcy Elementary
- American Way Middle
- Campus Elementary
- Charjean Elementary
- Ford Road Elementary
- Getwell Elementary
- Goodlett Elementary
- Hamilton Elementary
- Hamilton High
- Hamilton Middle

- Knight Road Element