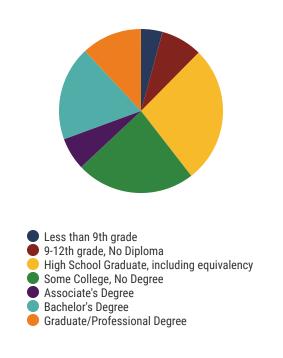

nt: 599

2018 District Designation:

**ADVANCING** 







# **District 91 - Shelby County Schools Snapshot**





#### Shelby County Schools (22 of 200 schools)

- Alcy Elementary
- American Way Middle
- Campus Elementary
- Charjean Elementary
- Ford Road Elementary
- Getwell Elementary
- Goodlett Elementary
- Hamilton Elementary
- Hamilton High
- Hamilton Middle

- Knight Road Elementary
- Levi Elementary
- Magnolia Elementary
- Memphis College Preparatory
- Peabody Elementary
- Sheffield Elementary
- · Sheffield High
- Shrine School
- South Park Elementary
- Southern Avenue Charter School Of Academic Excellence Creative Arts

- The Excel Center
- Veritas College Preparatory

#### **District 91 - Achievement School District Snapshot**





# District 91



#### **Education Attainment**



# Achievement School District Schools (3 of 32 schools)

- GRAD Academy Memphis
- KIPP Memphis Preparatory Elementary
- KIPP Memphis Preparatory Middle

#### **Achievement School District Schools**





**10,979**Average Daily
Membership



**N/A** average teacher salary *State Average*: \$50,958



**53.2%**Graduation Rate State Rate: 89.1%



**15.5** Average ACT Score *State Average: 20.2* 



**63.5%**College Going Rate
State Rate: 63.4%



Private Schools
State Count: 599

2018 District Designation:

IN NEED OF IMPROVEMENT