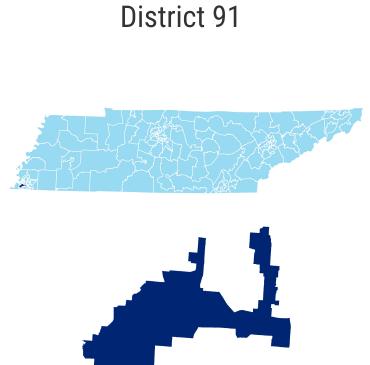

# **District 91 - Shelby County Schools Snapshot**









Shelby County Schools (22 of 200 Schools)

See reverse for list of Shelby County Schools in District 91





**114,954** Average Daily Membership



\$56,480 average teacher salary State Average: \$50,958

### **Shelby County Schools**



**79.2%**Graduation Rate
State Rate: 89.1%



**17.7** Average ACT Score *State Average: 20.2* 



63.5% College Going Rate State Rate: 63.4%



Private Schools State Count: 599

2018 District Designation:

**ADVANCING** 







# **District 91 - Shelby County Schools Snapshot**





#### Shelby County Schools (22 of 200 schools)

- Alcy Elementary
- American Way Middle
- Campus Elementary
- Charjean Elementary
- Ford Road Elementary
- Getwell Elementary
- Goodlett Elementary
- Hamilton Elementary
- Hamilton High
- Hamilton Middle

- Knight Road Eleme