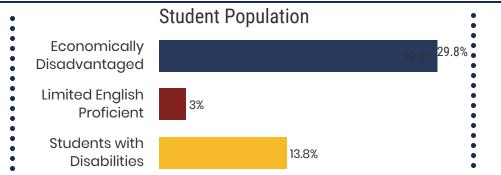

t: 599

2018 District Designation:

IN NEED OF **IMPROVEMENT** 













# **District 92 - Marshall County Schools Snapshot**





# District 92



### Marshall County Schools (10 of 10 Schools)

- Chapel Hill Elementary
- Cornersville Elementary
- Cornersville School
- Delk-Henson Intermediate School
- **Forrest School**
- Lewisburg Middle School
- Marshall County High School
- Marshall Elementary
- Oak Grove Elementary
- Westhills Elementary





5,443 Average Daily Membership



\$49,359 average teacher salary State Average: \$50,958

# **Marshall County Schools**



95% **Graduation Rate** State Rate: 89.1%

Federal

State

Local



Average ACT Score State Average: 20.2



60.4% College Going Rate State Rate: 63.4%



State Count: 599

2018 District Designation:

**ADVANCING** 









# **District 92 - Richard City Schools Snapshot**





# District 92



## Richard City Schools (1 of 1 Schools)

• Richard Hardy Memorial School





**249**Average Daily
Membership



\$41,354 average teacher salary State Average: \$50,958

### **Richard City Schools**



**100%**Graduation Rate
State Rate: 89.1%

Federal

State

Local



**19.9** Average ACT Score *State Average: 20.2* 



**57.1%**College Going Rate
State Rate: 63.4%



State Count: 599

2018 District Designation:

**SATISFACTORY**