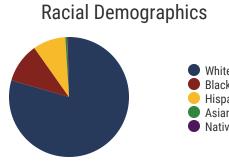

599

2018 District Designation:

IN NEED OF **IMPROVEMENT** 













# **District 92 - Marshall County Schools Snapshot**





# District 92



### Marshall County Schools (10 of 10 Schools)

- Chapel Hill Elementary
- Cornersville Elementary
- Cornersville School
- Delk-Henson Intermediate School
- **Forrest School**
- Lewisburg Middle School
- Marshall County High School
- Marshall Elementary
- Oak Grove Elementary
- Westhills Elementary





5,443 Average Daily Membership



\$49,359 average teacher salary State Average: \$50,958

# **Marshall County Schools**



95% **Graduation Rate** State Rate: 89.1%

Federal

State

Local



Average ACT Score State Average: 20.2



60.4% College Going Rate State Rate: 63.4%



State Count: 599

2018 District Designation:

**ADVANCING** 









# **District 92 - Richard City Schools Snapshot**





# District 92



## Richard City Schools (1 of 1 Schools)

• Richard Hardy Memorial School





**249**Average Daily
Membership



\$41,354 average teacher salary State Average: \$50,958

### **Richard City Schools**



**100%**Graduation Rate
State Rate: 89.1%

Federal

State

Local



**19.9** Average ACT Score *State Average: 20.2* 



**57.1%**College Going Rate
State Rate: 63.4%



State Count: 599

2018 District Designation:

**SATISFACTORY**