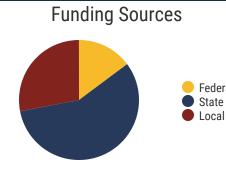

# **Marshall County Schools**

95% **Graduation Rate** State Rate: 89.1%

Federal

State

Local

Average ACT Score State Average: 20.2

60.4% College Going Rate State Rate: 63.4%

State Count: 599