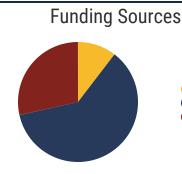

# **Marshall County Schools**

95% **Graduation Rate** State Rate: 89.1%

Federal

State

Local

Average ACT Score State Average: 20.2

60.4% College Going Rate State Rate: 63.4%

State Count: 599