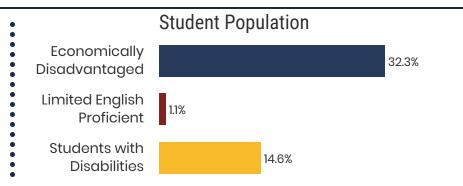

# Less than 9th grade 9-12th grade, No Diploma High School Graduate, including equivalency Some College, No Degree Associate's Degree Bachelor's Degree Graduate/Professional Degree