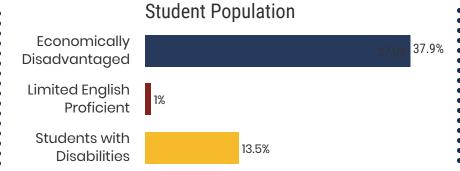

State Average: 20.2



**55.9%**College Going Rate
State Rate: 63.4%



Private Schools
State Count: 599

2018 District Designation:

**ADVANCING** 









# **District 92 - Marion County Schools Snapshot**





# District 92



## Marion County Schools (6 of 10 Schools)

- Jasper Elementary School
- Jasper Middle School
- Marion Co High School
- Marion Virtual High School South Pittsburg Elementary
- South Pittsburg High School





3,961 Average Daily Membership



\$47,331 average teacher salary State Average: \$50,958

# **Marion County Schools**



87.1% **Graduation Rate** State Rate: 89.1%



19.5 Average ACT Score State Average: 20.2



57.1% College Going Rate State Rate: 63.4%



**Private Schools** State Count: 599

2018 District Designation:

IN NEED OF **IMPROVEMENT** 













# **District 92 - Marshall County Schools Snapshot**





# District 92



### Marshall County Schools (10 of 10 Schools)

- Chapel Hill Elementary
- Cornersville Elementary
- Cornersville School
- Delk-Henson Intermediate School
- **Forrest School**
- Lewisburg Middle School
- Marshall County High School
- Marshall Elementary
- Oak Grove Elementary
- Westhills Elementary





5,443 Average Daily Membership



\$49,359 average teacher salary State Average: \$50,958

# **Marshall County Schools**



95% **Graduation Rate** State Rate: 89.1%

Federal

State

Local



Average ACT Score State Average: 20.2



60.4% College Going Rate State Rate: 63.4%



State Count: 599

2018 District Designation:

**ADVANCING** 









# **District 92 - Richard City Schools Snapshot**





# Distri