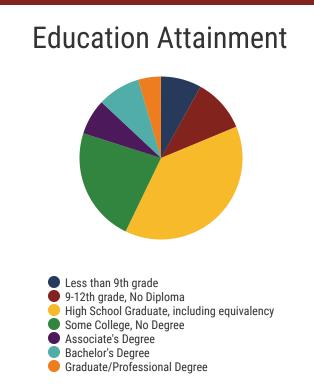

# Less than 9th grade 9-12th grade, No Diploma High School Graduate, including equivalency Some College, No Degree Associate's Degree Bachelor's Degree Graduate/Professional Degree