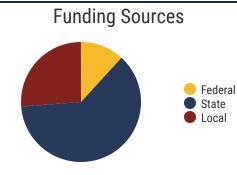

# **Marshall County Schools**

95% **Graduation Rate** State Rate: 89.1%

Federal

State

Local

Average ACT Score State Average: 20.2

60.4% College Going Rate State Rate: 63.4%

State Count: 599