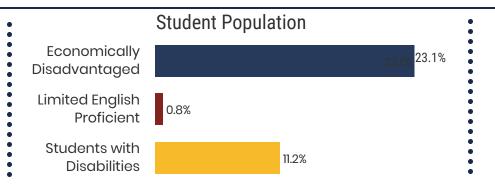

### Lincoln County Schools (3 of 7 Schools)

- Blanche School
- Flintville School
- Highland Rim School

**3,687**Average Daily
Membership

\$49,151 average teacher salary State Average: \$50,958