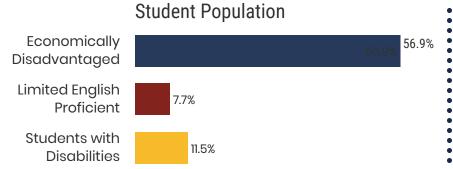

## **Shelby County Schools**

**114.954** Average Daily Membership

\$56,480 average teacher salary State Average: \$50,958

**79.2%**Graduation Rate
State Rate: 89.1%

**17.7** Average ACT Score *State Average: 20.2* 

**63.5%**College Going Rate
State Rate: 63.4%

State Count: 599

2018 District Designation:

**ADVANCING** 

Federal

State

Local