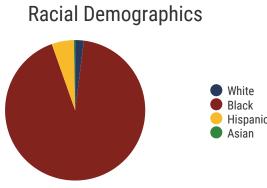

**63.5%**College Going Rate
State Rate: 63.4%



State Count: 599

2018 District Designation:

**ADVANCING** 





Federal

State

Local







## **District 93 - Achievement School District Snapshot**





## District 93





#### **Education Attainment**



# Achievement School District Schools (4 of 32 schools)

- Aspire Hanley Elementary
- Aspire Middle School
- Cornerstone Prep Lester Campus
- Lester Prep

## **Achievement School District Schools**





**10,979**Average Daily
Membership



**N/A** average teacher salary *State Average*: \$50,958



53.2% Graduation Rate State Rate: 89.1%



**15.5** Average ACT Score *State Average: 20.2* 



**63.5%**College Going Rate
State Rate: 63.4%



Private Schools State Count: 599

2018 District Designation:

IN NEED OF IMPROVEMENT