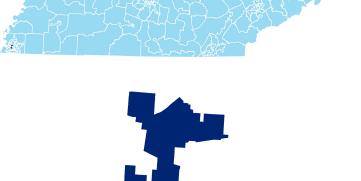

# **District 93 - Shelby County Schools Snapshot**





## District 93



#### **Education Attainment**



## Shelby County Schools (18 of 200 Schools)

- Arrow Academy of Excellence
- Aurora Collegiate Academy
- Berclair Elementary
- Bethel Grove Elementary
- Cherokee Elementary
- **Dunbar Elementary**
- East High
- Grahamwood Elementary
- Maxine Smith STEAM Academy
- Melrose High

- Middle College High
- Promise Academy
- Sharpe Elementary
- Sherwood Elementary
- Sherwood Middle
- Springdale Elementary
- Treadwell Elementary
- Treadwell Middle School

## **Shelby County Schools**





**114.954** Average Daily Membership



\$56,480 average teacher salary State Average: \$50,958



**79.2%**Graduation Rate
State Rate: 89.1%



**17.7** Average ACT Score *State Average: 20.2* 



**63.5%**College Going Rate
State Rate: 63.4%



State Count: 599

2018 District