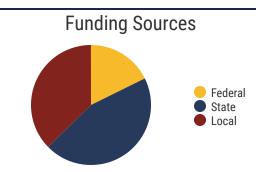

**63.5%**College Going Rate
State Rate: 63.4%

State Count: 599

2018 District Designation:

**ADVANCING** 

Federal

State

Local