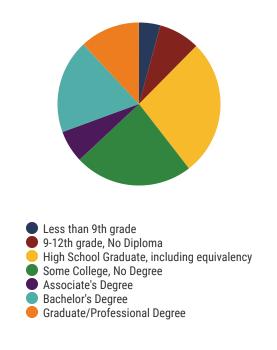

# **District 93 - Shelby County Schools Snapshot**





## District 93



#### **Education Attainment**



## Shelby County Schools (18 of 200 Schools)

- Arrow Academy of Excellence
- Aurora Collegiate Academy
- Berclair Elementary
- Bethel Grove Elementary
- Cherokee Elementary
- **Dunbar Elementary**
- East High
- Grahamwood Elementary
- Maxine Smith STEAM Academy
- Melrose High

- Middle College High
- Promise Academy
- Sharpe Elementary
- Sherwood Elementary
- Sherwood Middle
- Springdale Elementary
- Treadwell Elementary
- Treadwell Middle School

## **Shelby County Schools**





**114.954** Average Daily Membership



\$56,480 average teacher salary State Average: \$50,958



**79.2%**Graduation Rate
State Rate: 89.1%



**17.7** Average ACT Score *State Average: 20.2* 



**63.5%**College Going Rate
State Rate: 63.4%



State Count: 599

2018 District Designation:

**ADVANCING**