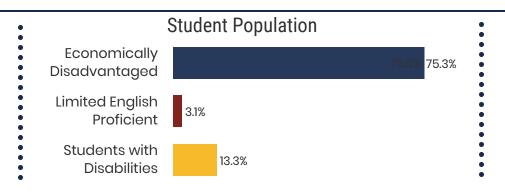

* 



**63.5%**College Going Rate
State Rate: 63.4%



State Count: 599

2018 District Designation:

**ADVANCING** 





Federal

State

Local







## **District 93 - Achievement School District Snapshot**





## District 93





#### **Education Attainment**



# Achievement School District Schools (4 of 32 schools)

- Aspire Hanley Elementary
- Aspire Middle School
- Cornerstone Prep Lester Campus
- Lester Prep

## **Achievement School District Schools**





**10,979**Average Daily
Membership



**N/A** average teacher salary *State Average*: \$50,958



53.2% Graduation Rate State Rate: 89.1%



**15.5** Average ACT Score *State Average: 20.2* 



**63.5%**College Going Rate
State Rate: 63.4%



Private Schools State Count: 599

2018 District Designation:

IN NEED OF IMPROVEMENT