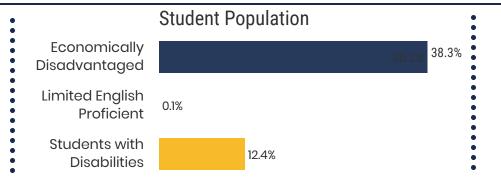

State Count: 599

2018 District Designation:

**SATISFACTORY** 









## **District 94 - McNairy County Schools Snapshot**





### District 94



#### **Education Attainment**



#### McNairy Schools (8 of 8 Schools)

- Adamsville Elementary
- Adamsville Junior / Senior High School
- Bethel Springs Elementary
- McNairy Central High School
- Michie Elementary
- Ramer Elementary
- Selmer Elementary
- Selmer Middle School

# 8 Schools



**4,081**Average Daily
Membership



\$45,244 average teacher salary State Average: \$50,958

#### **McNairy County Schools**



95% Graduation Rate State Rate: 89.1%



**19.2** Average ACT Score *State Average: 20.2* 



64.5% College Going Rate State Rate: 63.4%



Private Schools State Count: 599

2018 District Designation:

IN NEED OF IMPROVEMENT