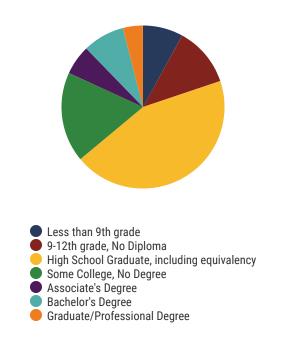

56.1%**College Going Rate
State Rate: 63.4%



Private Schools
State Count: 599

2018 District Designation:

**ADVANCING** 









## **District 94 - Hardeman County Schools Snapshot**





# District 94



#### **Education Attainment**



#### Hardeman County Schools (1 of 9 Schools)

• Middleton High School

# 9 Schools



**3,477**Average Daily
Membership



**\$47,080** average teacher salary *State Average:* \$50,099

#### **Hardeman County Schools**



**84%**Graduation Rate
State Rate: 89.1%



**19.2** Average ACT Score *State Average: 20.1* 



College Going Rate
State Rate: 61.5%



Private Schools

State Count: 599

2018 District Designation:

**SATISFACTORY** 









## **District 94 - McNairy County Schools Snapshot**





### District 94



#### **Education Attainment**



#### McNairy Schools (8 of 8 Schools)

- Adamsville Elementary
- Adamsville Junior / Senior High School
- Bethel Springs Elementary
- McNairy Central High School
- Michie Elementary
- Ramer Elementary
- Selmer Elementary
- Selmer Middle School

# 8 Schools



**4,081**Average Daily
Membership



\$45,244 average teacher salary State Average: \$50,958

#### **McNairy County Schools**



95% Graduation Rate State Rate: 89.1%



**19.2** Average ACT Score *State Average: 20.2* 



64.5% College Going Rate State Rate: 63.4%



Private Schools State Count: 599

2018 District Designation:

IN NEED OF IMPROVEMENT