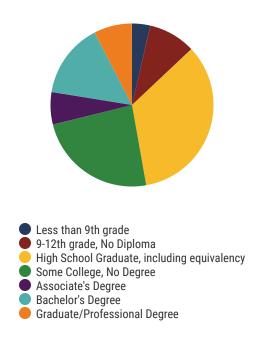

## **District 94 - Fayette County Schools Snapshot**





# District 94



#### **Education Attainment**



#### Fayette County Schools (7 of 7 Schools)

- Buckley-Carpenter Elementary School
- East Jr. High School
- Fayette Ware Comprehensive High School
- La Grange Moscow Elementary
- Oakland Elementary
- Southwest Elementary
- West Junior High School

# 7 Schools



**3,298**Average Daily
Membership



\$43,894 average teacher salary State Average: \$50,958

#### **Fayette County Schools**



93% Graduation Rate State Rate: 89.1%



**17.3** Average ACT Score *State Average: 20.2* 



**56.1%**College Going Rate
State Rate: 63.4%



Private Schools
State Count: 599

2018 District Designation:

**ADVANCING** 









## **District 94 - Hardeman County Schools Snapshot**





# District 94



#### **Education Attainment**



#### Hardeman County Schools (1 of 9 Schools)

• Middleton High Sch