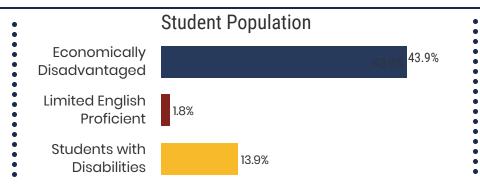

## **District 94 - Fayette County Schools Snapshot**





# District 94



#### **Education Attainment**



#### Fayette County Schools (7 of 7 Schools)

- Buckley-Carpenter Elementary School
- East Jr. High School
- Fayette Ware Comprehensive High School
- La Grange Moscow Elementary
- Oakland Elementary
- Southwest Elementary
- West Junior High School

# 7 Schools



**3,298**Average Daily
Membership



\$43,894 average teacher salary State Average: \$50,958

#### **Fayette County Schools**



93% Graduation Rate State Rate: 89.1%



**17.3** Average ACT Score *State Average: 20.2* 



**56.1%**College Going Rate
State Rate: 63.4%



Private Schools
State Count: 599

2018 District Designation:

**ADVANCING** 









## **District 94 - Hardeman County Schools Snapshot**





# District 94



#### **Education Attainment**



#### Hardeman County Schools (1 of 9 Schools)

• Middleton High School

# 9 Schools



**3,477**Average Daily
Membership



**\$47,080** average teacher salary *State Average:* \$50,099

#### **Hardeman County Schools**



**84%**Graduation Rate
State Rate: 89.1%



**19.2** Average ACT Score *State Average: 20.1* 



College Going Rate
State Rate: 61.5%



Private Schools

State Count: 599

2018 District Designation:

**SATISFACTORY** 









## **District 94 - McNairy County Schools Snapshot**





### District 94



#### **Education Attainment**



#### McNairy Schools (8 of 8 Schools)

- Adamsville Elementary
- Adamsville Junior / Senior High School
- Bethel Springs Elem