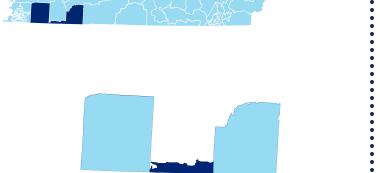

## **District 94 - Fayette County Schools Snapshot**

#### Fayette County Schools (7 of 7 Schools)

- Buckley-Carpenter Elementary School
- East Jr. High School
- Fayette Ware Comprehensive High School
- La Grange Moscow Elementary
- Oakland Elementary
- Southwest Elementary
- West Junior High School

## **District 94 - Hardeman County Schools Snapshot**

#### Hardeman County Schools (1 of 9 Schools)

• Middleton High School

## **District 94 - McNairy County Schools Snapshot**

#### McNairy Schools (8 of 8 Schools)

- Adamsville Elementary
- Adamsville Junior / Senior High School
- Bethel Springs Elementary
- McNairy Central High School
- Michie Elementary
- Ramer Elementary
- Selmer Elementary
- Selmer Middle School