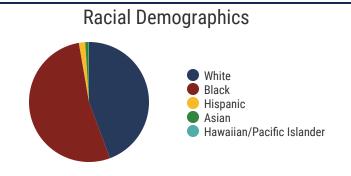

ty Schools**



93% Graduation Rate State Rate: 89.1%



**17.3** Average ACT Score *State Average: 20.2* 



**56.1%**College Going Rate
State Rate: 63.4%



Private Schools
State Count: 599

2018 District Designation:

**ADVANCING** 









## **District 94 - Hardeman County Schools Snapshot**





# District 94



#### **Education Attainment**



#### Hardeman County Schools (1 of 9 Schools)

• Middleton High School

# 9 Schools



**3,477**Average Daily
Membership



**\$47,080** average teacher salary *State Average:* \$50,099

#### **Hardeman County Schools**



**84%**Graduation Rate
State Rate: 89.1%



**19.2** Average ACT Score *State Average: 20.1* 



College Going Rate
State Rate: 61.5%



Private Schools

State Count: 599

2018 District Designation:

**SATISFACTORY** 









## **District 94 - McNairy County Schools Snapshot**





### District 94



#### **Education Attainment**



#### McNairy Schools (8 of 8 Schools)

- Adamsville Elementary
- Adamsville Junior / Senior High School
- Bethel Springs Elementary
- McNairy Central High School
- Michie Elementary
- Ramer Elementary
- Selmer Elementary
- Selmer Middle School

# 8 Schools



**4,081**Average Daily
Membership



\$45,244 average teacher salary State Average: \$50,958

#### **McNairy County Schools**



95% Graduation Rate State Rate: 89.1%



**19.2** Average ACT Score *State Average: 20.2* 



64.5% College Going Rate State Rate: 63.4%



Private Schools State Count: 599

2018 District Designation:

IN NEED OF IMPROVEMENT