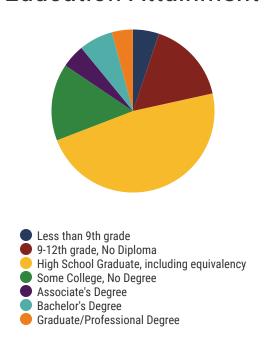

ools Snapshot**





# District 94



#### **Education Attainment**



#### Fayette County Schools (7 of 7 Schools)

- Buckley-Carpenter Elementary School
- East Jr. High School
- Fayette Ware Comprehensive High School
- La Grange Moscow Elementary
- Oakland Elementary
- Southwest Elementary
- West Junior High School

# 7 Schools



**3,298**Average Daily
Membership



\$43,894 average teacher salary State Average: \$50,958

#### **Fayette County Schools**



93% Graduation Rate State Rate: 89.1%



**17.3** Average ACT Score *State Average: 20.2* 



**56.1%**College Going Rate
State Rate: 63.4%



Private Schools
State Count: 599

2018 District Designation:

**ADVANCING** 









## **District 94 - Hardeman County Schools Snapshot**





# District 94



#### **Education Attainment**



#### Hardeman County Schools (1 of 9 Schools)

• Middleton High School

# 9 Schools



**3,477**Average Daily
Membership



**\$47,080** average teacher salary *State Average:* \$50,099

#### **Hardeman County Schools**



**84%**Graduation Rate
State Rate: 89.1%



**19.2** Average ACT Score *State Average: 20.1* 



College Going Rate
State Rate: 61.5%



Private Schools

State Count: 599

2018 District Designation:

**SATISFACTORY** 









## **District 94 - McNairy County Schools Snapshot**





### District 94



#### **Education Attainment**



#### McNairy Schools (8 of 8 Schools)

- Adamsville Elementary
- Adamsville Junior / Senior High School
- Bethel Springs Elementary
- McNairy Central High School
- Michie Elementary
- Ramer Elementary
- Selmer Elementary
- Selmer Middle S