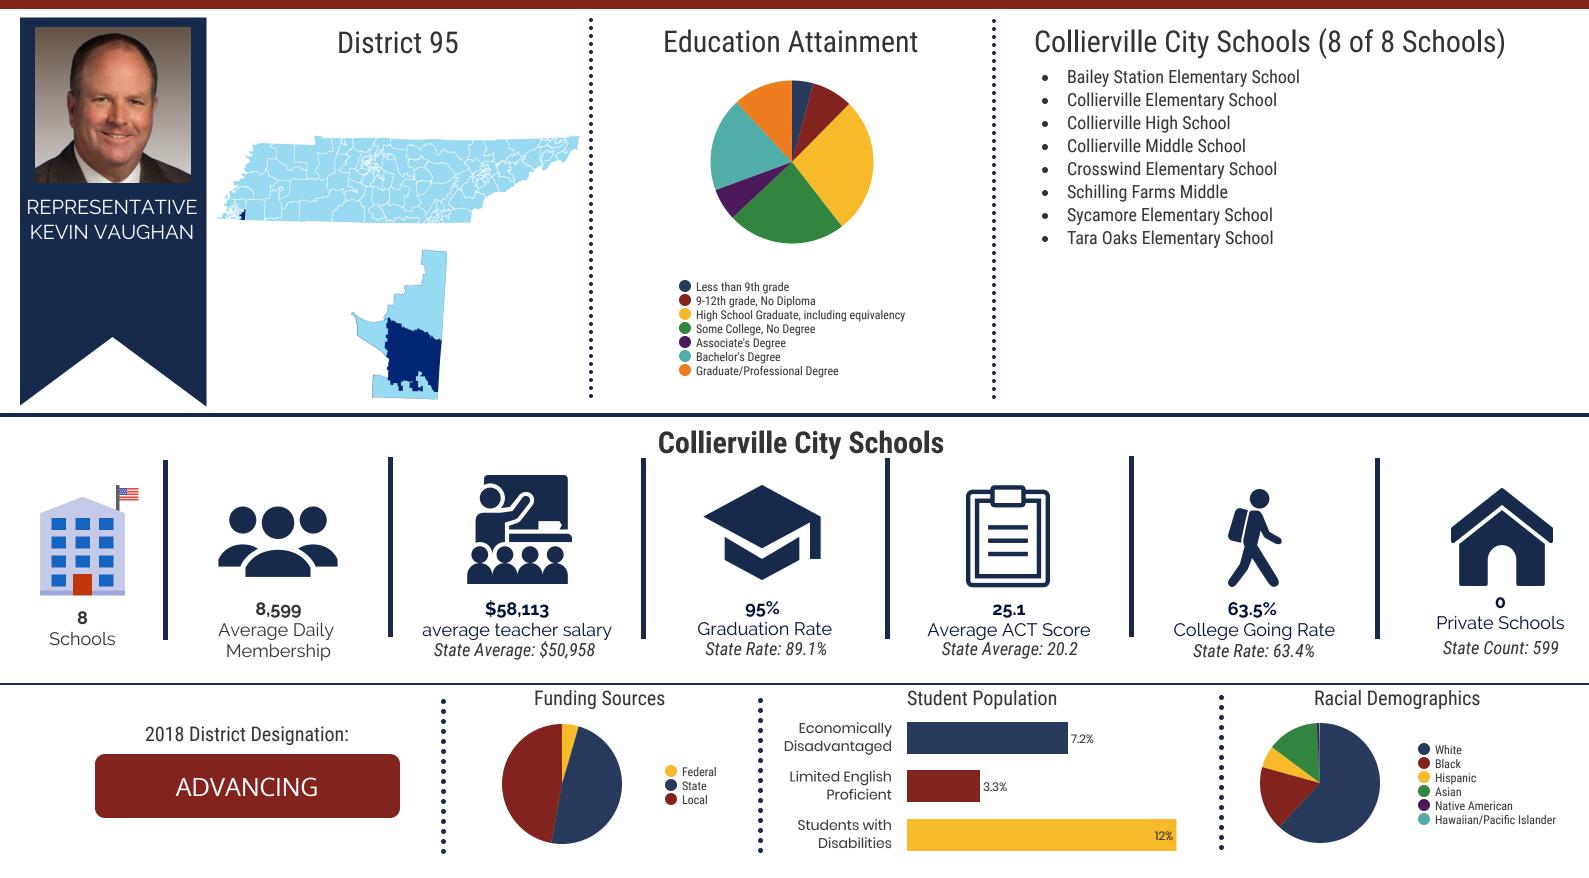

# **District 95 - Collierville City Schools Snapshot**

For more information about the districts and schools in your legislative district, visit OREA's interactive map at: https://www.comptroller.tn.gov or email OREAmail@cot.tn.gov Information in this profile is a compilation of publicly reported data from the Tennessee Department of Education and the Tennessee Higher Education Commission. This profile reflects active schools in the 2017-18 school year.